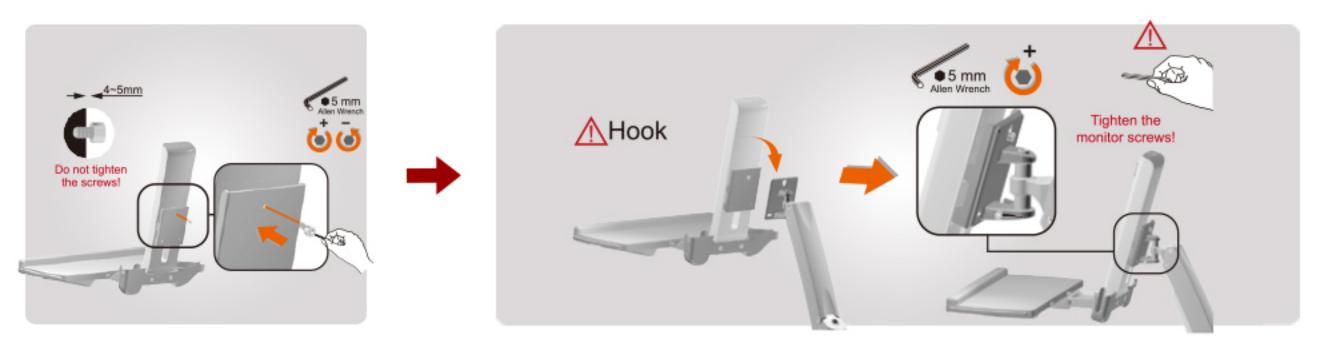

## 单屏壁挂一体机电脑工作台

### 旋转升降 拒绝低头







提供全方位随意调节体验







### 鼠标键盘托盘

### 2.5kg承重托盘 可折叠收纳





### 预留集线槽贴心设计

#### 线缆归纳有序 恢复桌面整洁



# 高低升降 自由悬停





### 调整舒适角度 让屏幕迎合您的视线





#### 易于收纳、放置鼠标/扫描枪托



产品参数

| 型号: OEW10             | 倾仰调节(键盘):0°~+90° |
|-----------------------|------------------|
| 安装孔位:100x100/75x75mm  | 承重范围(支臂):2-8KG   |
| 螺丝型号:M4               | 承重范围(键盘):2.5Kg   |
| 材质:铁/铝合金/塑胶           | 适合尺寸: ≤27"       |
| 尺寸:730.6*486*282mm    | 旋转角度:360°        |
| 净重:7.11 Kg (15.68Ibs) | 延长臂:1            |
| 左右调节:+/-90°           | 高度调节范围:124mm     |
| 倾仰调节:-5°~+35°         | 工作空间:449*207mm   |
|                       |                  |





实景展示















and south





















### 单屏壁挂一体机电脑工作台

### 旋转升降 拒绝低头





### 多维度立体化旋转伸缩

#### 提供全方位随意调节体验







### 鼠标键盘托盘

### 2.5kg承重托盘 可折叠收纳



### 预留集线槽贴心设计

#### 线缆归纳有序 恢复桌面整洁



# 高低升降 自由悬停





#### 调整舒适角度 让屏幕迎合您的视线





#### 易于收纳、放置鼠标/扫描枪托



产品参数

| 型号: OEW20             | 倾仰调节(键盘):0°~90° |
|-----------------------|-----------------|
| 安装孔位:100x100/75x75mm  | 承重范围(支臂):2~8KG  |
| 螺丝型号:M4               | 承重范围(键盘):2.5Kg  |
| 材质:铁/ 铝合金/塑胶          | 适合尺寸: ≤27"      |
| 尺寸:935*496*300mm      | 旋转角度:360°       |
| 净重:7.87 Kg (15.68lbs) | 延长臂:2           |
| 左右调节:+/-90°           | 高度调节范围:124mm    |
| 倾仰调节:-5°~+35°         | 工作空间:449*207mm  |
|                       |                 |







实景展示







### 安装流程







↓