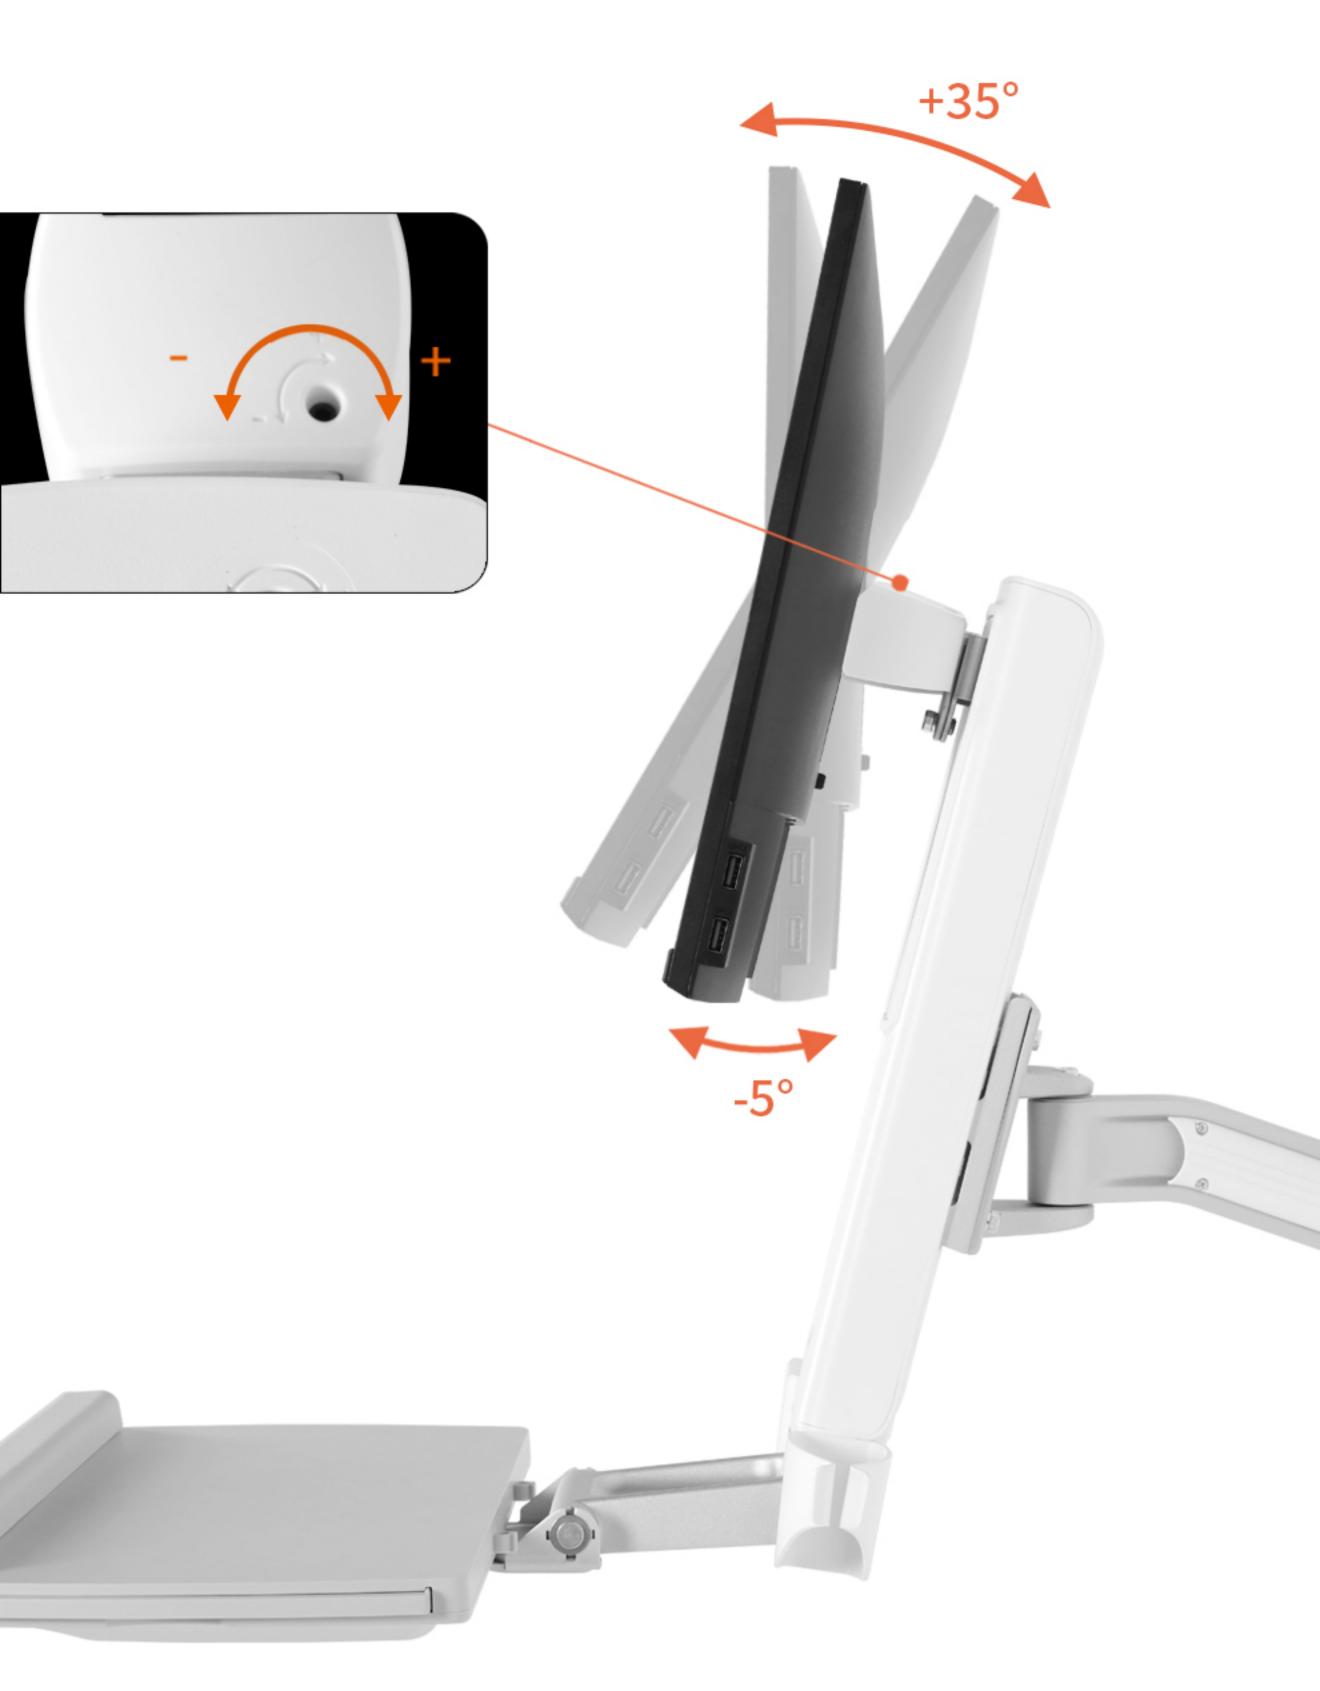

预留集线槽贴心设计

#### 线缆归纳有序 恢复桌面整洁



# 高低升降 自由悬停





### 调整舒适角度 让屏幕迎合您的视线





#### 易于收纳、放置鼠标/扫描枪托



产品参数

| 型号: OEW10             | 倾仰调节(键盘):0°~+90° |
|-----------------------|------------------|
| 安装孔位:100x100/75x75mm  | 承重范围(支臂):2-8KG   |
| 螺丝型号:M4               | 承重范围(键盘):2.5Kg   |
| 材质:铁/铝合金/塑胶           | 适合尺寸: ≤27"       |
| 尺寸:730.6*486*282mm    | 旋转角度:360°        |
| 净重:7.11 Kg (15.68Ibs) | 延长臂:1            |
| 左右调节:+/-90°           | 高度调节范围:124mm     |
| 倾仰调节:-5°~+35°         | 工作空间:449*207mm   |
|                       |                  |





实景展示















and south





















### 单屏壁挂一体机电脑工作台

### 旋转升降 拒绝低头





### 多维度立体化旋转伸缩

#### 提供全方位随意调节体验







### 鼠标键盘托盘

### 2.5kg承重托盘 可折叠收纳



### 预留集线槽贴心设计

#### 线缆归纳有序 恢复桌面整洁



# 高低升降 自由悬停





#### 调整舒适角度 让屏幕迎合您的视线





#### 易于收纳、放置鼠标/扫描枪托



产品参数

| 型号: OEW20             | 倾仰调节(键盘):0°~90° |
|-----------------------|-----------------|
| 安装孔位:100x100/75x75mm  | 承重范围(支臂):2~8KG  |
| 螺丝型号:M4               | 承重范围(键盘):2.5Kg  |
| 材质:铁/ 铝合金/塑胶          | 适合尺寸: ≤27"      |
| 尺寸:935*496*300mm      | 旋转角度:360°       |
| 净重:7.87 Kg (15.68lbs) | 延长臂:2           |
| 左右调节:+/-90°           | 高度调节范围:124mm    |
| 倾仰调节:-5°~+35°         | 工作空间:449*207mm  |
|                       |                 |







实景展示







### 安装流程







↓