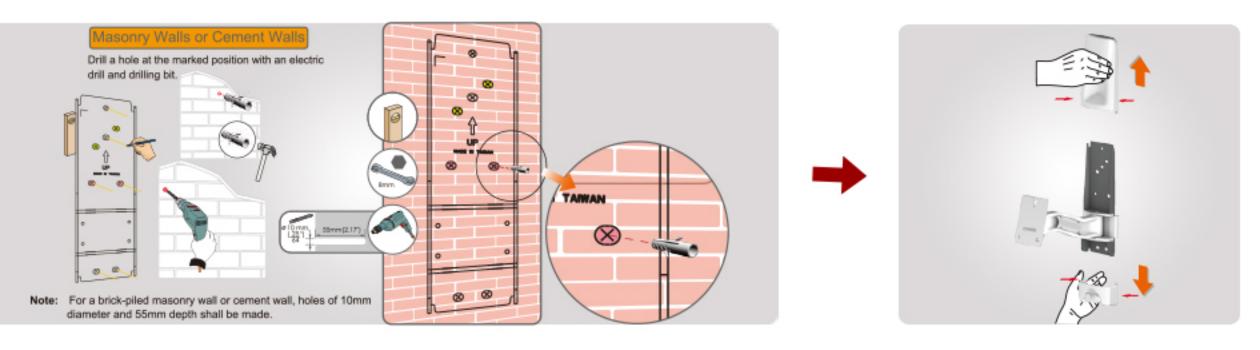

## 单屏壁挂一体机电脑工作台

### 旋转升降 拒绝低头







提供全方位随意调节体验







### 鼠标键盘托盘

### 2.5kg承重托盘 可折叠收纳





### 预留集线槽贴心设计

#### 线缆归纳有序 恢复桌面整洁



# 高低升降 自由悬停





### 调整舒适角度 让屏幕迎合您的视线





#### 易于收纳、放置鼠标/扫描枪托



产品参数

| 型号: OEW10             | 倾仰调节(键盘):0°~+90° |
|-----------------------|------------------|
| 安装孔位:100x100/75x75mm  | 承重范围(支臂):2-8KG   |
| 螺丝型号:M4               | 承重范围(键盘):2.5Kg   |
| 材质:铁/铝合金/塑胶           | 适合尺寸: ≤27"       |
| 尺寸:730.6*486*282mm    | 旋转角度:360°        |
| 净重:7.11 Kg (15.68Ibs) | 延长臂:1            |
| 左右调节:+/-90°           | 高度调节范围:124mm     |
| 倾仰调节:-5°~+35°         | 工作空间:449*207mm   |
|                       |                  |





实景展示















and south





















### 单屏壁挂一体机电脑工作台

### 旋转升降 拒绝低头





### 多维度立体化旋转伸缩

#### 提供全方位随意调节体验







### 鼠标键盘托盘

### 2.5kg承重托盘 可折叠收纳



### 预留集线槽贴心设计

#### 线缆归纳有序 恢复桌面整洁



# 高低升降 自由悬停





#### 调整舒适角度 让屏幕迎合您的视线





#### 易于收纳、放置鼠标/扫描枪托



产品参数

| 型号: OEW20             | 倾仰调节(键盘):0°~90° |
|-----------------------|-----------------|
| 安装孔位:100x100/75x75mm  | 承重范围(支臂):2~8KG  |
| 螺丝型号:M4               | 承重范围(键盘):2.5Kg  |
| 材质:铁/ 铝合金/塑胶          | 适合尺寸: ≤27"      |
| 尺寸:935*496*300mm      | 旋转角度:360°       |
| 净重:7.87 Kg (15.68lbs) | 延长臂:2           |
| 左右调节:+/-90°           | 高度调节范围:124mm    |
| 倾仰调节:-5°~+35°         | 工作空间:449*207mm  |
|                       |                 |







实景展示







### 安装流程







↓