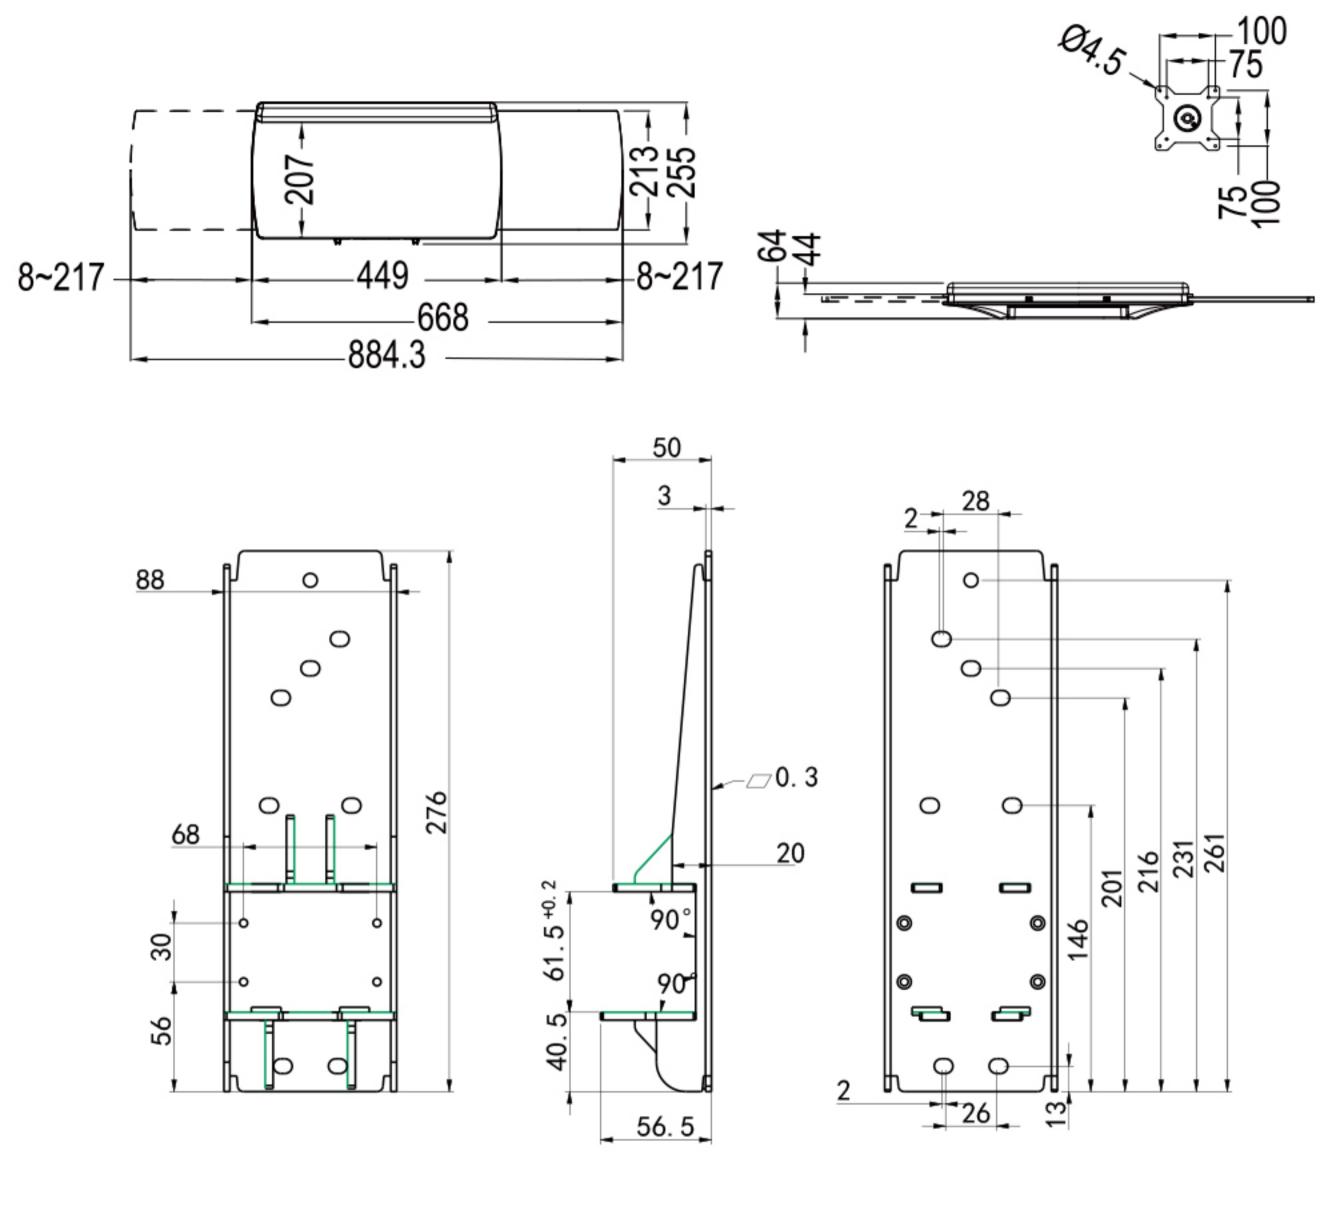

#### 易于收纳、放置鼠标/扫描枪托

产品参数

| 型号: OEW10             | 倾仰调节(键盘):0°~+90° |
|-----------------------|------------------|
| 安装孔位:100x100/75x75mm  | 承重范围(支臂):2-8KG   |
| 螺丝型号:M4               | 承重范围(键盘):2.5Kg   |
| 材质:铁/铝合金/塑胶           | 适合尺寸: ≤27"       |
| 尺寸:730.6*486*282mm    | 旋转角度:360°        |
| 净重:7.11 Kg (15.68Ibs) | 延长臂:1            |
| 左右调节:+/-90°           | 高度调节范围:124mm     |
| 倾仰调节:-5°~+35°         | 工作空间:449*207mm   |
|                       |                  |