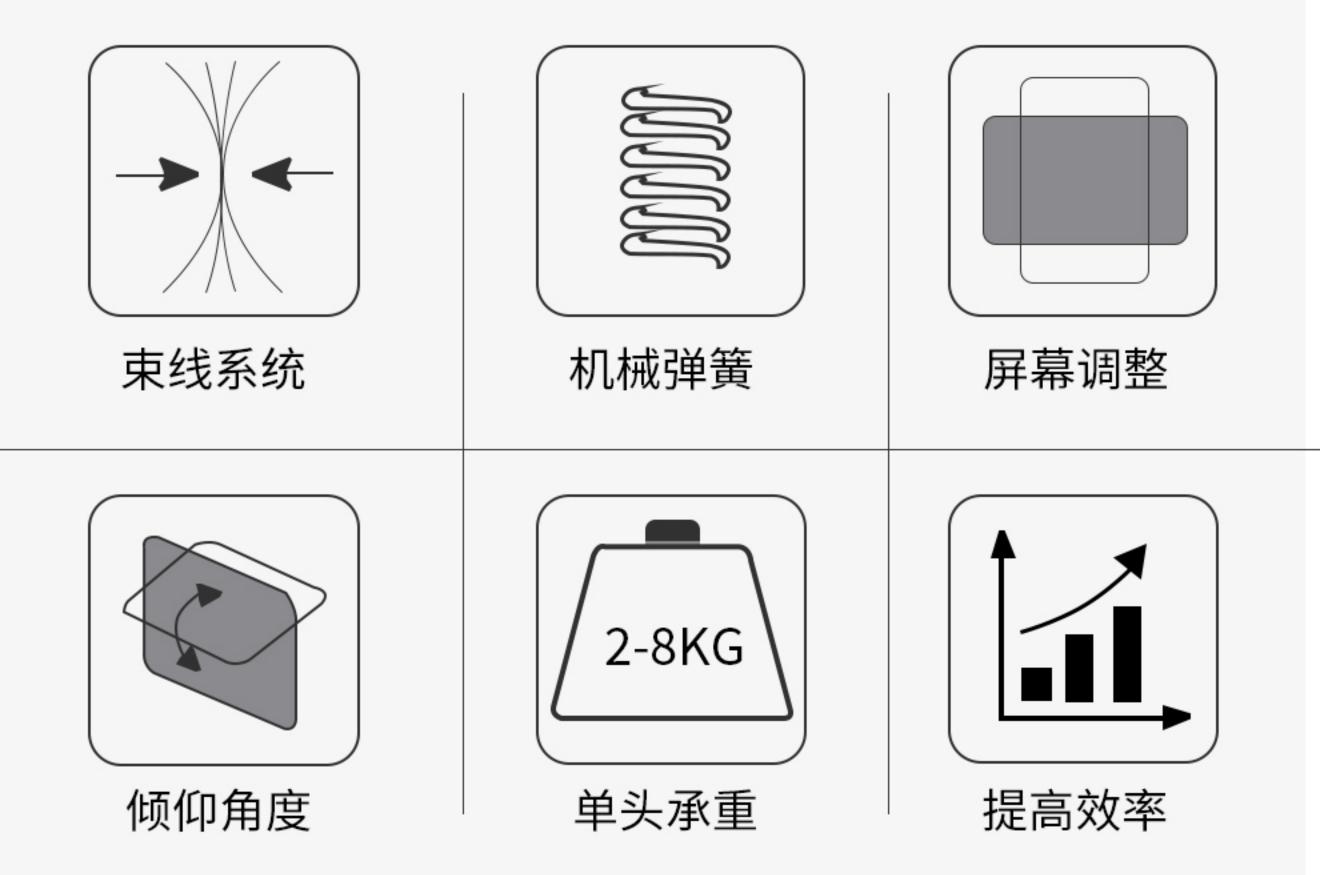

### 鼠标键盘托盘

### 2.5kg承重托盘 可折叠收纳

### 预留集线槽贴心设计

#### 线缆归纳有序 恢复桌面整洁

### 调整舒适角度 让屏幕迎合您的视线

#### 易于收纳、放置鼠标/扫描枪托

产品参数

| 型号: OEW10             | 倾仰调节(键盘):0°~+90° |
|-----------------------|------------------|
| 安装孔位:100x100/75x75mm  | 承重范围(支臂):2-8KG   |
| 螺丝型号:M4               | 承重范围(键盘):2.5Kg   |
| 材质:铁/铝合金/塑胶           | 适合尺寸: ≤27"       |
| 尺寸:730.6*486*282mm    | 旋转角度:360°        |
| 净重:7.11 Kg (15.68Ibs) | 延长臂:1            |
| 左右调节:+/-90°           | 高度调节范围:124mm     |
| 倾仰调节:-5°~+35°         | 工作空间:449*207mm   |
|                       |                  |