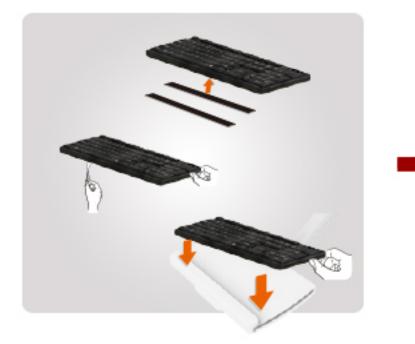

## 单屏壁挂一体机电脑工作台

### 旋转升降 拒绝低头







提供全方位随意调节体验







### 鼠标键盘托盘

### 2.5kg承重托盘 可折叠收纳





### 预留集线槽贴心设计

#### 线缆归纳有序 恢复桌面整洁



# 高低升降 自由悬停





### 调整舒适角度 让屏幕迎合您的视线





#### 易于收纳、放置鼠标/扫描枪托



产品参数

| 型号: OEW10             | 倾仰调节(键盘):0°~+90° |
|-----------------------|------------------|
| 安装孔位:100x100/75x75mm  | 承重范围(支臂):2-8KG   |
| 螺丝型号:M4               | 承重范围(键盘):2.5Kg   |
| 材质:铁/铝合金/塑胶           | 适合尺寸: ≤27"       |
| 尺寸:730.6*486*282mm    | 旋转角度:360°        |
| 净重:7.11 Kg (15.68Ibs) | 延长臂:1            |
| 左右调节:+/-90°           | 高度调节范围:124mm     |
| 倾仰调节:-5°~+35°         | 工作空间:449*207mm   |
|                       |                  |





实景展示















and south





















### 单屏壁挂一体机电脑工作台

### 旋转升降 拒绝低头





### 多维度立体化旋转伸缩

#### 提供全方位随意调节体验







### 鼠标键盘托盘

### 2.5kg承重托盘 可折叠收纳



### 预留集线槽贴心设计

#### 线缆归纳有序 恢复桌面整洁



# 高低升降 自由悬停





#### 调整舒适角度 让屏幕迎合您的视线





#### 易于收纳、放置鼠标/扫描枪托



产品参数

| 型号: OEW20             | 倾仰调节(键盘):0°~90° |
|-----------------------|-----------------|
| 安装孔位:100x100/75x75mm  | 承重范围(支臂):2~8KG  |
| 螺丝型号:M4               | 承重范围(键盘):2.5Kg  |
| 材质:铁/ 铝合金/塑胶          | 适合尺寸: ≤27"      |
| 尺寸:935*496*300mm      | 旋转角度:360°       |
| 净重:7.87 Kg (15.68lbs) | 延长臂:2           |
| 左右调节:+/-90°           | 高度调节范围:124mm    |
| 倾仰调节:-5°~+35°         | 工作空间:449*207mm  |
|                       |                 |







实景展示







### 安装流程







↓