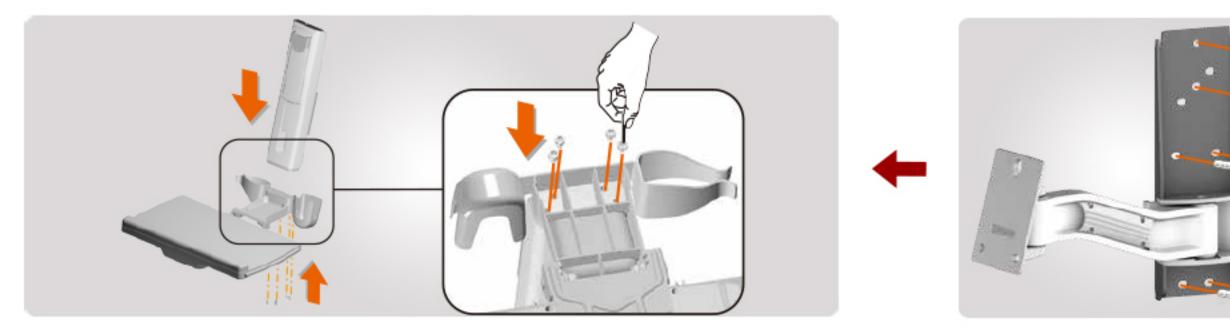

## 单屏壁挂一体机电脑工作台

### 旋转升降 拒绝低头







提供全方位随意调节体验







### 鼠标键盘托盘

### 2.5kg承重托盘 可折叠收纳





### 预留集线槽贴心设计

#### 线缆归纳有序 恢复桌面整洁



# 高低升降 自由悬停





### 调整舒适角度 让屏幕迎合您的视线





#### 易于收纳、放置鼠标/扫描枪托



产品参数

| 型号: OEW10             | 倾仰调节(键盘):0°~+90° |
|-----------------------|------------------|
| 安装孔位:100x100/75x75mm  | 承重范围(支臂):2-8KG   |
| 螺丝型号:M4               | 承重范围(键盘):2.5Kg   |
| 材质:铁/铝合金/塑胶           | 适合尺寸: ≤27"       |
| 尺寸:730.6*486*282mm    | 旋转角度:360°        |
| 净重:7.11 Kg (15.68Ibs) | 延长臂:1            |
| 左右调节:+/-90°           | 高度调节范围:124mm     |
| 倾仰调节:-5°~+35°         | 工作空间:449*207mm   |
|                       |                  |





实景展示















and south





















### 单屏壁挂一体机电脑工作台

### 旋转升降 拒绝低头





### 多维度立体化旋转伸缩

#### 提供全方位随意调节体验







### 鼠标键盘托盘

### 2.5kg承重托盘 可折叠收纳



### 预留集线槽贴心设计

#### 线缆归纳有序 恢复桌面整洁



# 高低升降 自由悬停





#### 调整舒适角度 让屏幕迎合您的视线





#### 易于收纳、放置鼠标/扫描枪托



产品参数

| 型号: OEW20             | 倾仰调节(键盘):0°~90° |
|-----------------------|-----------------|
| 安装孔位:100x100/75x75mm  | 承重范围(支臂):2~8KG  |
| 螺丝型号:M4               | 承重范围(键盘):2.5Kg  |
| 材质:铁/ 铝合金/塑胶          | 适合尺寸: ≤27"      |
| 尺寸:935*496*300mm      | 旋转角度:360°       |
| 净重:7.87 Kg (15.68lbs) | 延长臂:2           |
| 左右调节:+/-90°           | 高度调节范围:124mm    |
| 倾仰调节:-5°~+35°         | 工作空间:449*207mm  |
|                       |                 |







实景展示







### 安装流程







↓