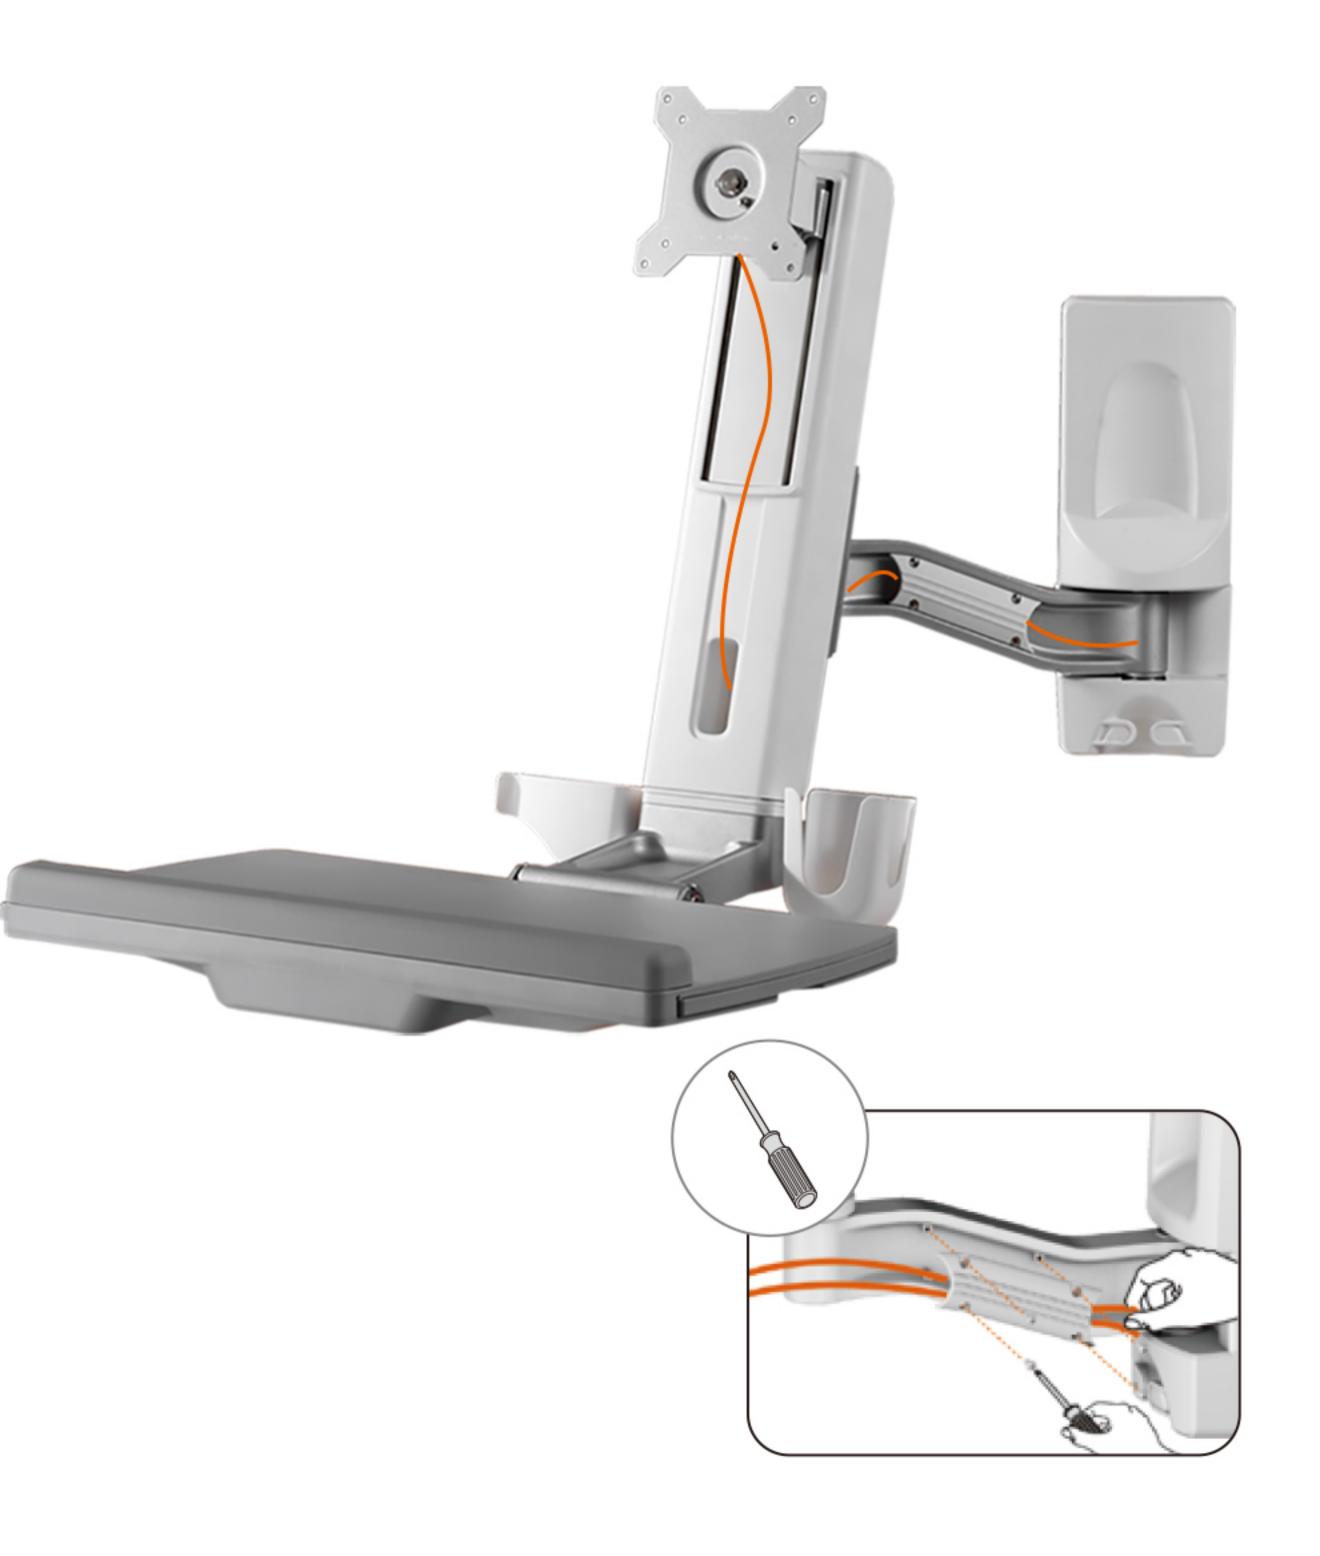

## 单屏壁挂一体机电脑工作台

### 旋转升降 拒绝低头







提供全方位随意调节体验







### 鼠标键盘托盘

### 2.5kg承重托盘 可折叠收纳





### 预留集线槽贴心设计

#### 线缆归纳有序 恢复桌面整洁



# 高低升降 自由悬停





### 调整舒适角度 让屏幕迎合您的视线





#### 易于收纳、放置鼠标/扫描枪托



产品参数

| 型号: OEW10             | 倾仰调节(键盘):0°~+90° |
|-----------------------|------------------|
| 安装孔位:100x100/75x75mm  | 承重范围(支臂):2-8KG   |
| 螺丝型号:M4               | 承重范围(键盘):2.5Kg   |
| 材质:铁/铝合金/塑胶           | 适合尺寸: ≤27"       |
| 尺寸:730.6*486*282mm    | 旋转角度:360°        |
| 净重:7.11 Kg (15.68Ibs) | 延长臂:1            |
| 左右调节:+/-90°           | 高度调节范围:124mm     |
| 倾仰调节:-5°~+35°         | 工作空间:449*207mm   |
|                       |                  |





实景展示















and south





















### 单屏壁挂一体机电脑工作台

### 旋转升降 拒绝低头





### 多维度立体化旋转伸缩

#### 提供全方位随意调节体验







### 鼠标键盘托盘

### 2.5kg承重托盘 可折叠收纳



### 预留集线槽贴心设计

#### 线缆归纳有序 恢复桌面整洁



# 高低升降 自由悬停





#### 调整舒适角度 让屏幕迎合您的视线





#### 易于收纳、放置鼠标/扫描枪托



产品参数