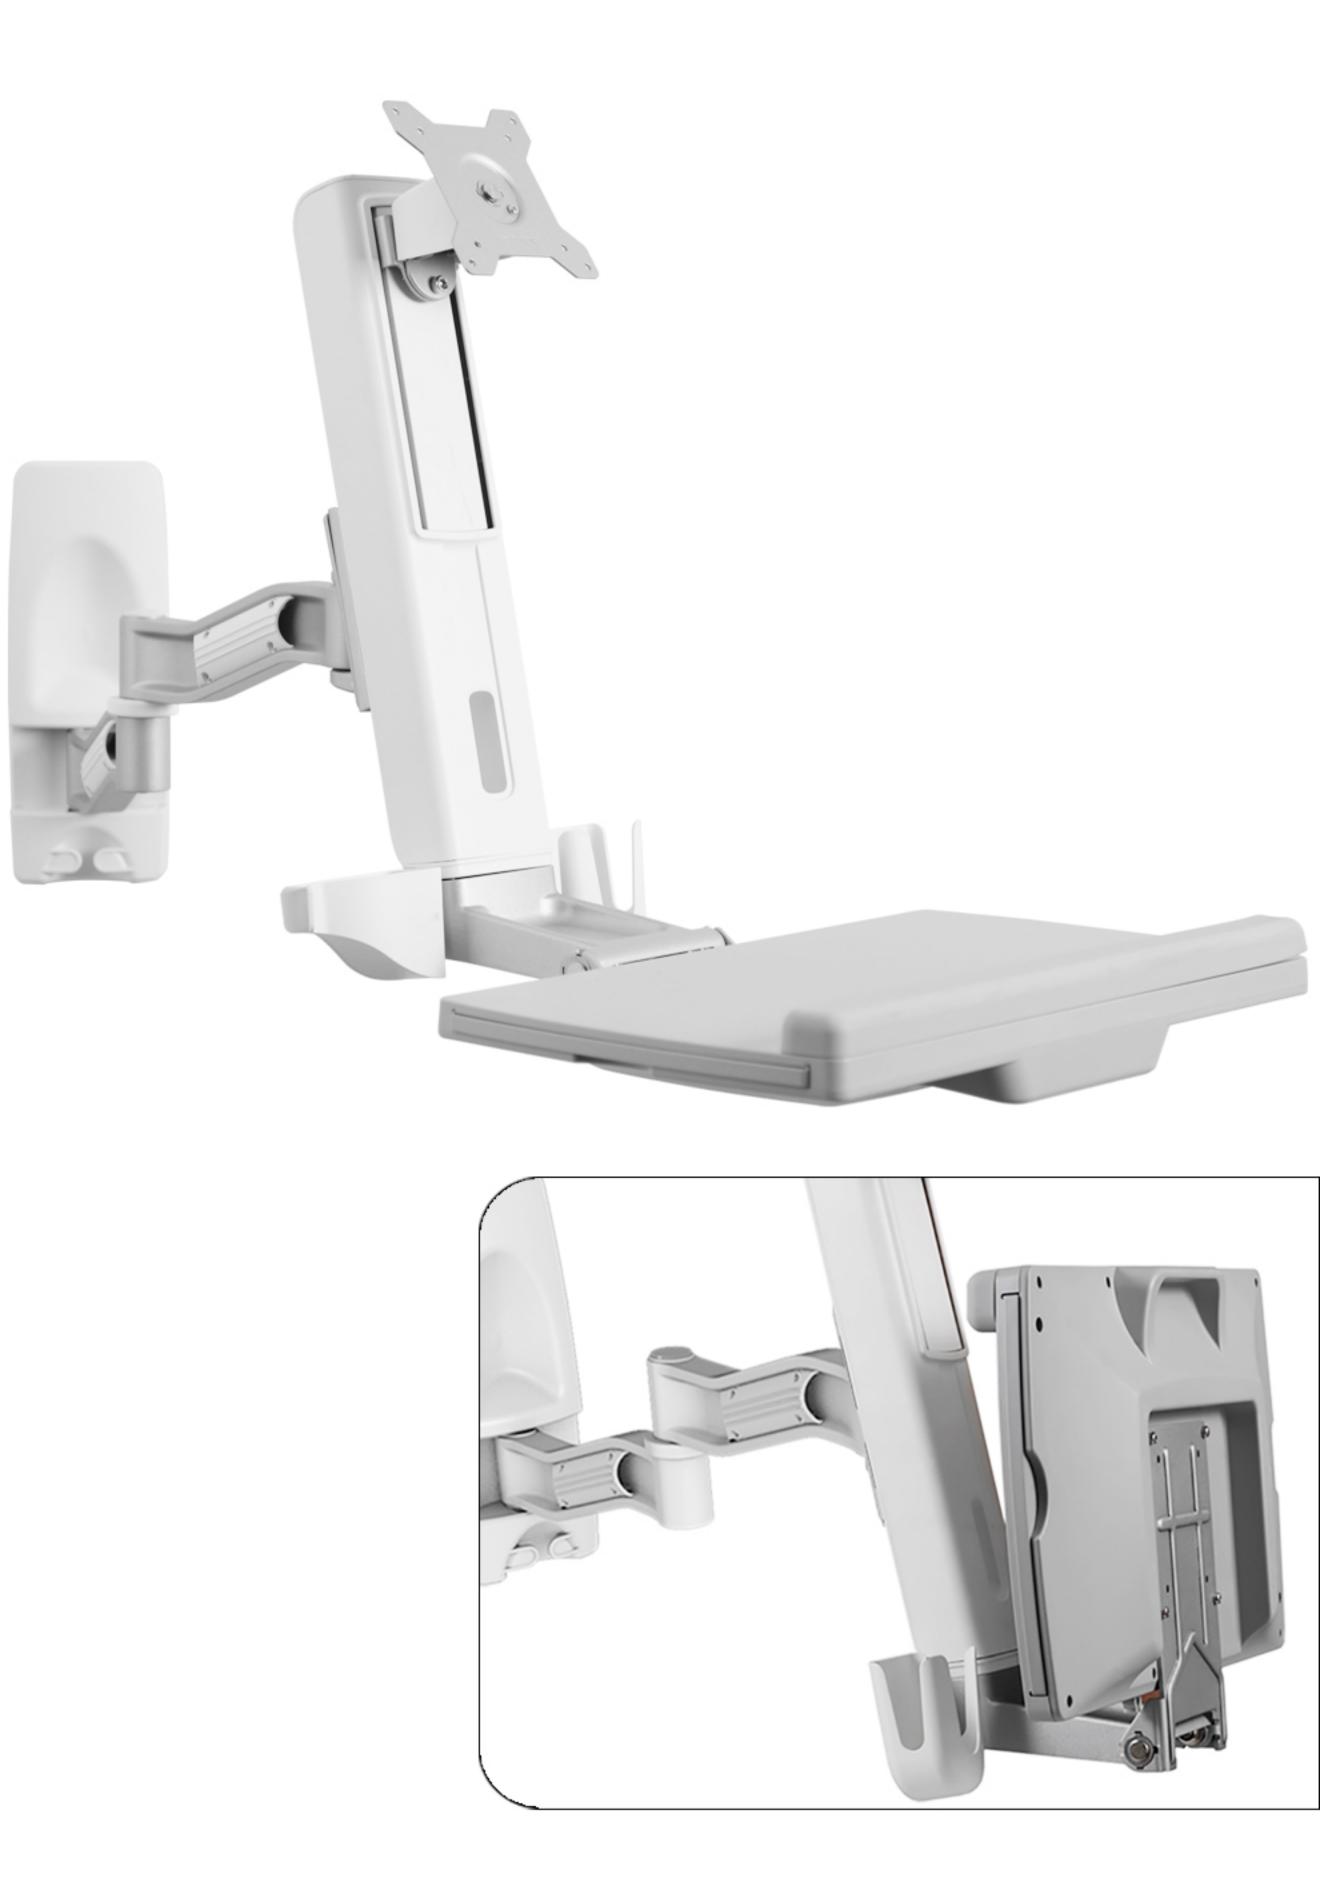

# 旋转升降 拒绝低头







提供全方位随意调节体验







### 鼠标键盘托盘

### 2.5kg承重托盘 可折叠收纳





### 预留集线槽贴心设计

#### 线缆归纳有序 恢复桌面整洁



# 高低升降 自由悬停





### 调整舒适角度 让屏幕迎合您的视线





#### 易于收纳、放置鼠标/扫描枪托



产品参数

| 型号: OEW10             | 倾仰调节(键盘):0°~+90° |
|-----------------------|------------------|
| 安装孔位:100x100/75x75mm  | 承重范围(支臂):2-8KG   |
| 螺丝型号:M4               | 承重范围(键盘):2.5Kg   |
| 材质:铁/铝合金/塑胶           | 适合尺寸: ≤27"       |
| 尺寸:730.6*486*282mm    | 旋转角度:360°        |
| 净重:7.11 Kg (15.68Ibs) | 延长臂:1            |
| 左右调节:+/-90°           | 高度调节范围:124mm     |
| 倾仰调节:-5°~+35°         | 工作空间:449*207mm   |
|                       |                  |





实景展示















and south





















### 单屏壁挂一体机电脑工作台

### 旋转升降 拒绝低头





### 多维度立体化旋转伸缩

#### 提供全方位随意调节体验







### 鼠标键盘托盘

### 2.5kg承重托盘 可折叠收纳



### 预留集线槽贴心设计

#### 线缆归纳有序 恢复桌面整洁



# 高低升降 自由悬停





#### 调整舒适角度 让屏幕迎合您的视线





#### 易于收纳、放置鼠标/扫描枪托



产品参数

| 型号: OEW20             | 倾仰调节(键盘):0°~90° |
|-----------------------|-----------------|
| 安装孔位:100x100/75x75mm  | 承重范围(支臂):2~8KG  |
| 螺丝型号:M4               | 承重范围(键盘):2.5Kg  |
| 材质:铁/ 铝合金/塑胶          | 适合尺寸: ≤27"      |
| 尺寸:935*496*300mm      | 旋转角度:360°       |
| 净重:7.87 Kg (15.68lbs) | 延长臂:2           |
| 左右调节:+/-90°           | 高度调节范围:124mm    |
| 倾仰调节:-5°~+35°         | 工作空间:449*207mm  |
|                       |                 |







实景展示







### 安装流程







↓