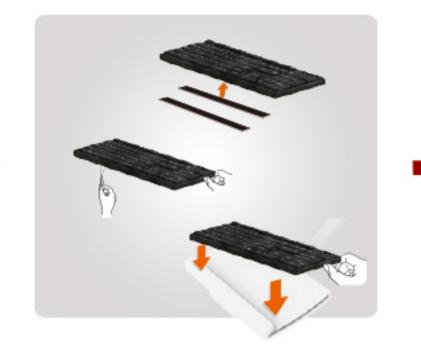

|                  |





实景展示















and south





















### 单屏壁挂一体机电脑工作台

### 旋转升降 拒绝低头





### 多维度立体化旋转伸缩

#### 提供全方位随意调节体验







### 鼠标键盘托盘

### 2.5kg承重托盘 可折叠收纳



### 预留集线槽贴心设计

#### 线缆归纳有序 恢复桌面整洁



# 高低升降 自由悬停





#### 调整舒适角度 让屏幕迎合您的视线





#### 易于收纳、放置鼠标/扫描枪托



产品参数

| 型号: OEW20             | 倾仰调节(键盘):0°~90° |
|-----------------------|-----------------|
| 安装孔位:100x100/75x75mm  | 承重范围(支臂):2~8KG  |
| 螺丝型号:M4               | 承重范围(键盘):2.5Kg  |
| 材质:铁/ 铝合金/塑胶          | 适合尺寸: ≤27"      |
| 尺寸:935*496*300mm      | 旋转角度:360°       |
| 净重:7.87 Kg (15.68lbs) | 延长臂:2           |
| 左右调节:+/-90°           | 高度调节范围:124mm    |
| 倾仰调节:-5°~+35°         | 工作空间:449*207mm  |
|                       |                 |







实景展示







### 安装流程







↓