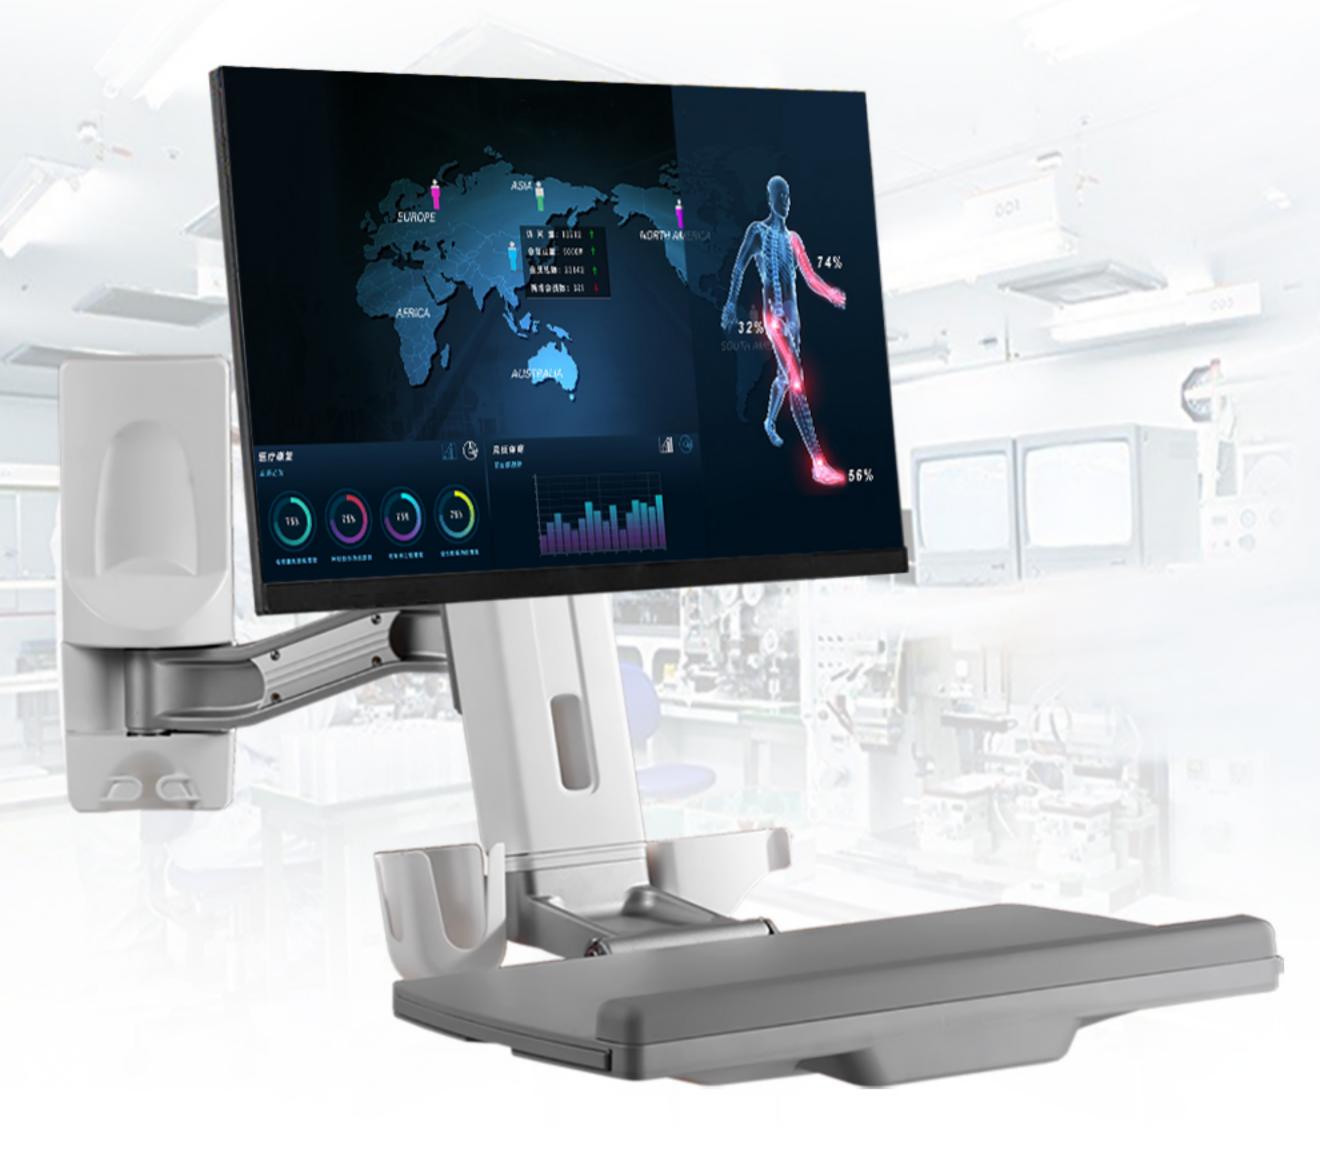

## 单屏壁挂一体机电脑工作台

### 旋转升降 拒绝低头







提供全方位随意调节体验







### 鼠标键盘托盘

### 2.5kg承重托盘 可折叠收纳





### 预留集线槽贴心设计

#### 线缆归纳有序 恢复桌面整洁



# 高低升降 自由悬停





### 调整舒适角度 让屏幕迎合您的视线





#### 易于收纳、放置鼠标/扫描枪托



产品参数

| 型号: OEW10             | 倾仰调节(键盘):0°~+90° |
|-----------------------|------------------|
| 安装孔位:100x100/75x75mm  | 承重范围(支臂):2-8KG   |
| 螺丝型号:M4               | 承重范围(键盘):2.5Kg   |
| 材质:铁/铝合金/塑胶           | 适合尺寸: ≤27"       |
| 尺寸:730.6*486*282mm    | 旋转角度:360°        |
| 净重:7.11 Kg (15.68Ibs) | 延长臂:1            |
| 左右调节:+/-90°           | 高度调节范围:124mm     |
| 倾仰调节:-5°~+35°         | 工作空间:449*207mm   |
|                       |                  |





实景展示















and south





















### 单屏壁挂一体机电脑工作台

### 旋转升降 拒绝低头





### 多维度立体化旋转伸缩

#### 提供全方位随意调节体验







### 鼠标键盘托盘

### 2.5kg承重托盘 可折叠收纳



### 预留集线槽贴心