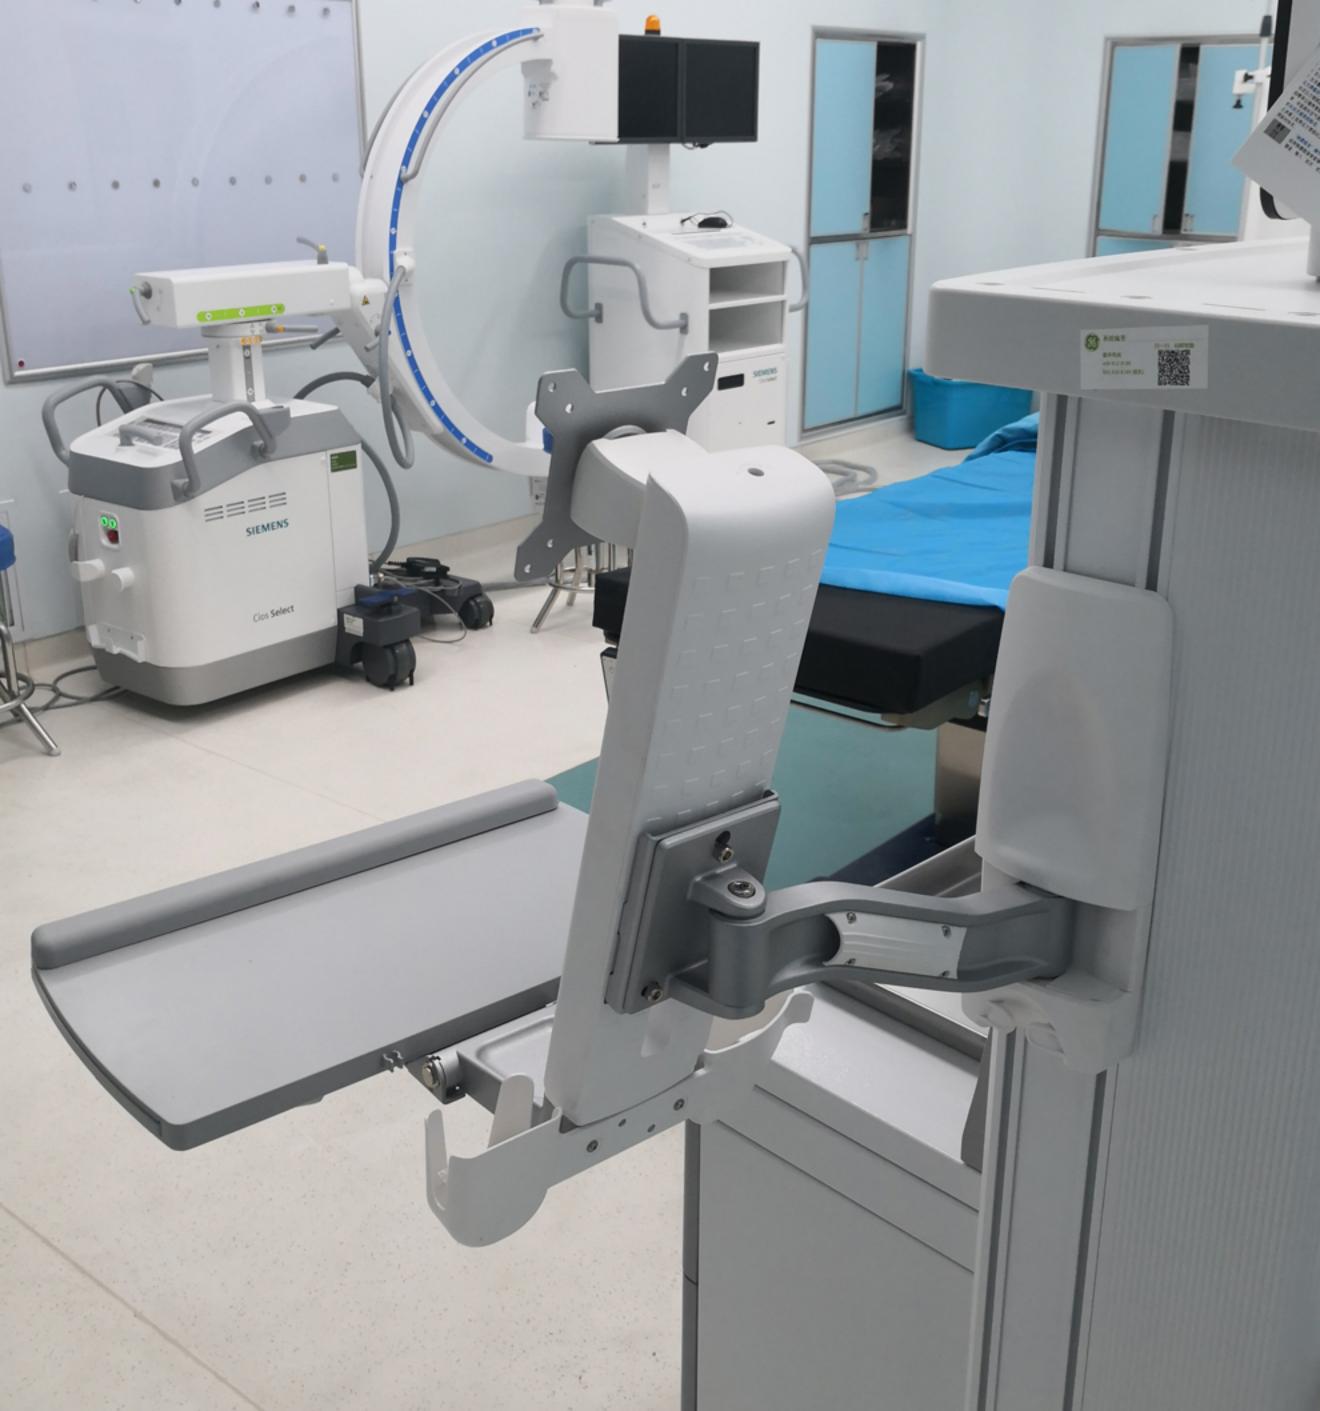

## 单屏壁挂一体机电脑工作台

### 旋转升降 拒绝低头







提供全方位随意调节体验







### 鼠标键盘托盘

### 2.5kg承重托盘 可折叠收纳





### 预留集线槽贴心设计

#### 线缆归纳有序 恢复桌面整洁



# 高低升降 自由悬停





### 调整舒适角度 让屏幕迎合您的视线





#### 易于收纳、放置鼠标/扫描枪托



产品参数

| 型号: OEW10             | 倾仰调节(键盘):0°~+90° |
|-----------------------|------------------|
| 安装孔位:100x100/75x75mm  | 承重范围(支臂):2-8KG   |
| 螺丝型号:M4               | 承重范围(键盘):2.5Kg   |
| 材质:铁/铝合金/塑胶           | 适合尺寸: ≤27"       |
| 尺寸:730.6*486*282mm    | 旋转角度:360°        |
| 净重:7.11 Kg (15.68Ibs) | 延长臂:1            |
| 左右调节:+/-90°           | 高度调节范围:124mm     |
| 倾仰调节:-5°~+35°         | 工作空间:449*207mm   |
|                       |                  |





实景展示















and south





















### 单屏壁挂一体机电脑工作台

### 旋转升降 拒绝低头





### 多维度立体化旋转伸缩

#### 提供全方位随意调节体验







### 鼠标键盘托盘

### 2.5kg承重托盘 可折叠收纳



### 预留集线槽贴心设计

#### 线缆归纳有序 恢复桌面整洁



# 高低升降 自由悬停





#### 调整舒适角度 让屏幕迎合您的视线





#### 易于收纳、放置鼠标/扫描枪托



产品参数

| 型号: OEW20             | 倾仰调节(键盘):0°~90° |
|-----------------------|-----------------|
| 安装孔位:100x100/75x75mm  | 承重范围(支臂):2~8KG  |
| 螺丝型号:M4               | 承重范围(键盘):2.5Kg  |
| 材质:铁/ 铝合金/塑胶          | 适合尺寸: ≤27"      |
| 尺寸:935*496*300mm      | 旋转角度:360°       |
| 净重:7.87 Kg (15.68lbs) | 延长臂:2           |
| 左右调节:+/-90°           | 高度调节范围:124mm    |
| 倾仰调节:-5°~+35°         | 工作空间:449*207mm  |
|                       |                 |







实景展示







### 安装流程







↓