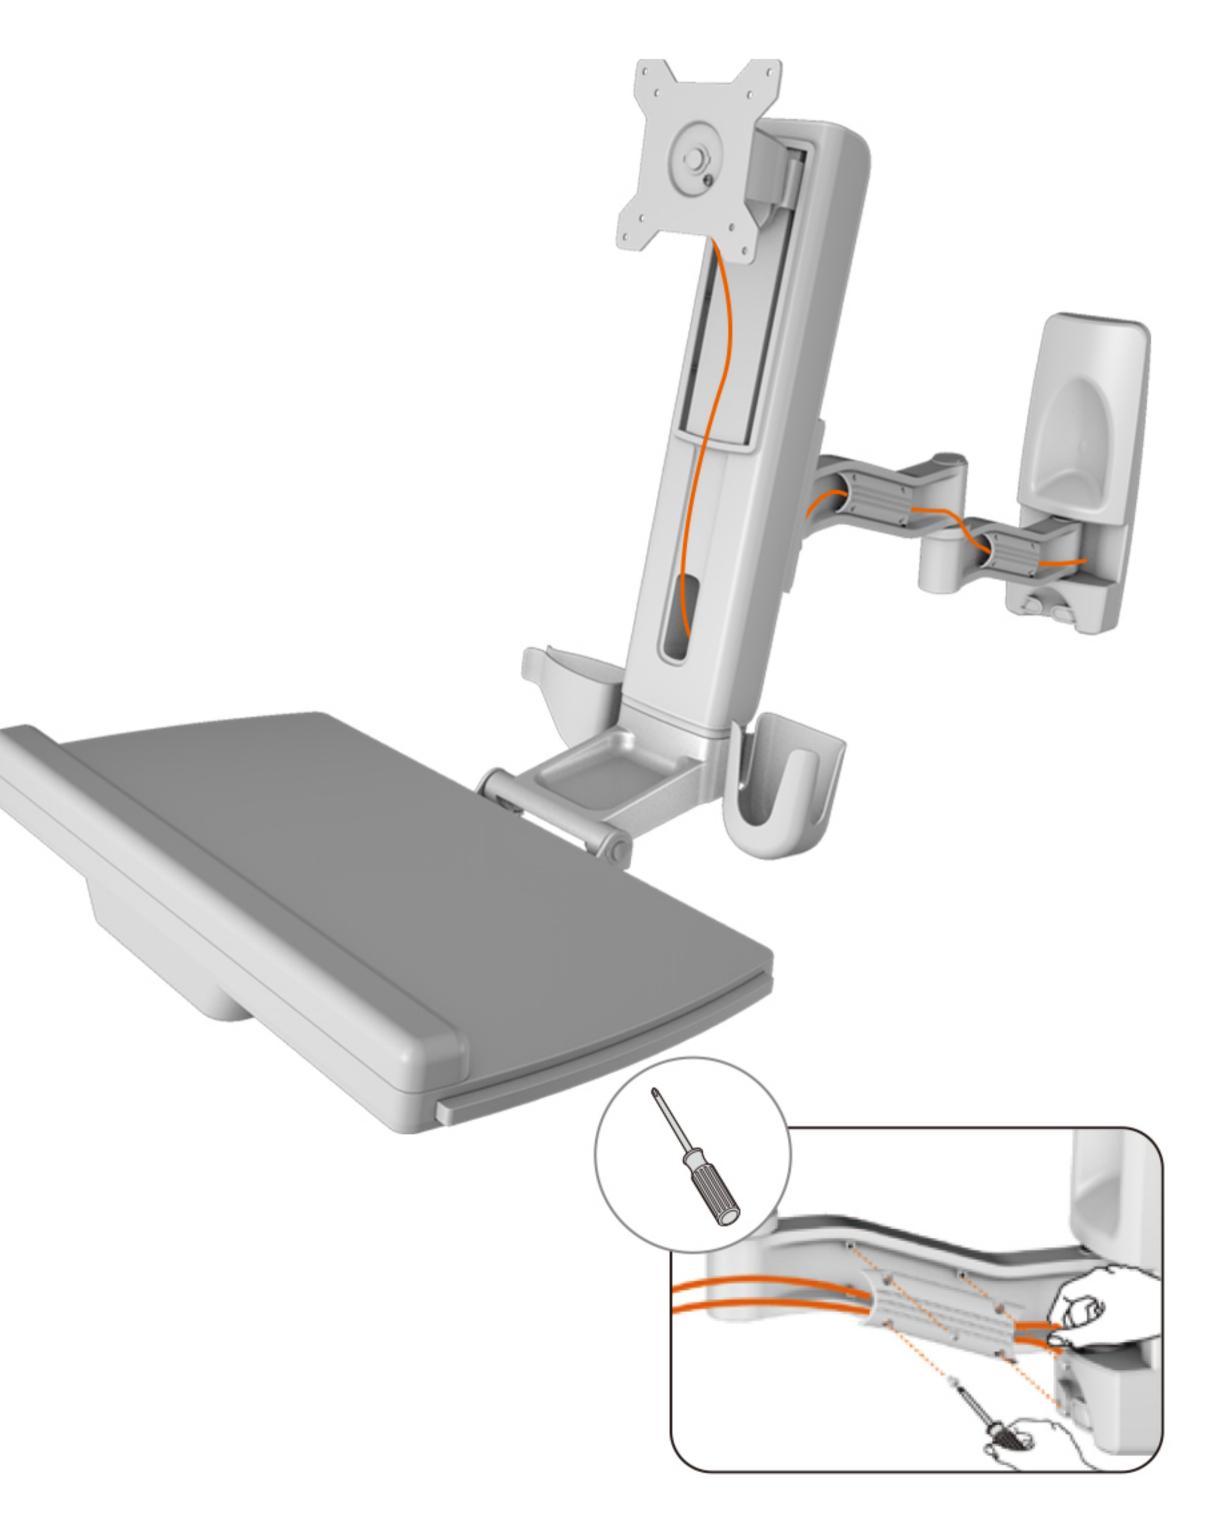

### 鼠标键盘托盘

### 2.5kg承重托盘 可折叠收纳





### 预留集线槽贴心设计

#### 线缆归纳有序 恢复桌面整洁



# 高低升降 自由悬停





### 调整舒适角度 让屏幕迎合您的视线





#### 易于收纳、放置鼠标/扫描枪托



产品参数

| 型号: OEW10             | 倾仰调节(键盘):0°~+90° |
|-----------------------|------------------|
| 安装孔位:100x100/75x75mm  | 承重范围(支臂):2-8KG   |
| 螺丝型号:M4               | 承重范围(键盘):2.5Kg   |
| 材质:铁/铝合金/塑胶           | 适合尺寸: ≤27"       |
| 尺寸:730.6*486*282mm    | 旋转角度:360°        |
| 净重:7.11 Kg (15.68Ibs) | 延长臂:1            |
| 左右调节:+/-90°           | 高度调节范围:124mm     |
| 倾仰调节:-5°~+35°         | 工作空间:449*207mm   |
|                       |                  |





实景展示















and south





















### 单屏壁挂一体机电脑工作台

### 旋转升降 拒绝低头





### 多维度立体化旋转伸缩

#### 提供全方位随意调节体验







### 鼠标键盘托盘

### 2.5kg承重托盘 可折叠收纳



### 预留集线槽贴心设计

#### 线缆归纳有序 恢复桌面整洁



# 高低升降 自由悬停





#### 调整舒适角度 让屏幕迎合您的视线





#### 易于收纳、放置鼠标/扫描枪托



产品参数

| 型号: OEW20             | 倾仰调节(键盘):0°~90° |
|-----------------------|-----------------|
| 安装孔位:100x100/75x75mm  | 承重范围(支臂):2~8KG  |
| 螺丝型号:M4               | 承重范围(键盘):2.5Kg  |
| 材质:铁/ 铝合金/塑胶          | 适合尺寸: ≤27"      |
| 尺寸:935*496*300mm      | 旋转角度:360°       |
| 净重:7.87 Kg (15.68lbs) | 延长臂:2           |
| 左右调节:+/-90°           | 高度调节范围:124mm    |
| 倾仰调节:-5°~+35°         | 工作空间:449*207mm  |
|                       |                 |







实景展示







### 安装流程







↓