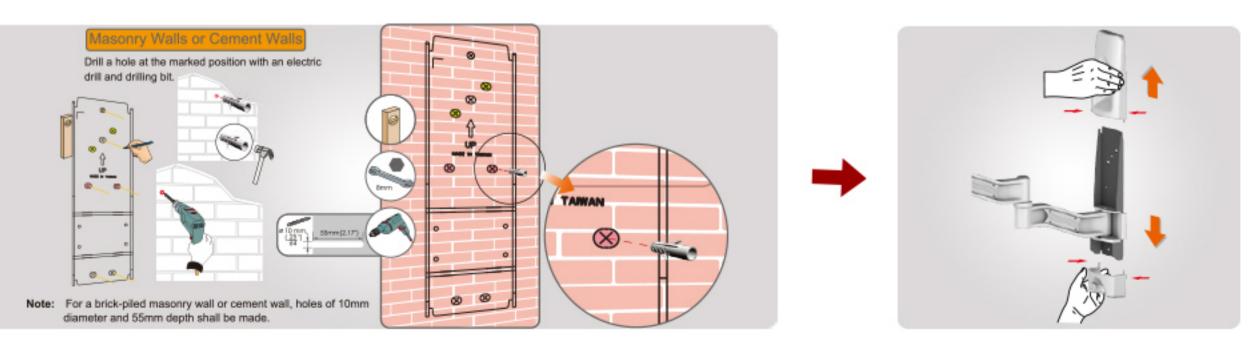

7mm   |
|                       |                  |





实景展示















and south





















### 单屏壁挂一体机电脑工作台

### 旋转升降 拒绝低头





### 多维度立体化旋转伸缩

#### 提供全方位随意调节体验







### 鼠标键盘托盘

### 2.5kg承重托盘 可折叠收纳



### 预留集线槽贴心设计

#### 线缆归纳有序 恢复桌面整洁



# 高低升降 自由悬停





#### 调整舒适角度 让屏幕迎合您的视线





#### 易于收纳、放置鼠标/扫描枪托



产品参数

| 型号: OEW20             | 倾仰调节(键盘):0°~90° |
|-----------------------|-----------------|
| 安装孔位:100x100/75x75mm  | 承重范围(支臂):2~8KG  |
| 螺丝型号:M4               | 承重范围(键盘):2.5Kg  |
| 材质:铁/ 铝合金/塑胶          | 适合尺寸: ≤27"      |
| 尺寸:935*496*300mm      | 旋转角度:360°       |
| 净重:7.87 Kg (15.68lbs) | 延长臂:2           |
| 左右调节:+/-90°           | 高度调节范围:124mm    |
| 倾仰调节:-5°~+35°         | 工作空间:449*207mm  |
|                       |                 |







实景展示







### 安装流程







↓