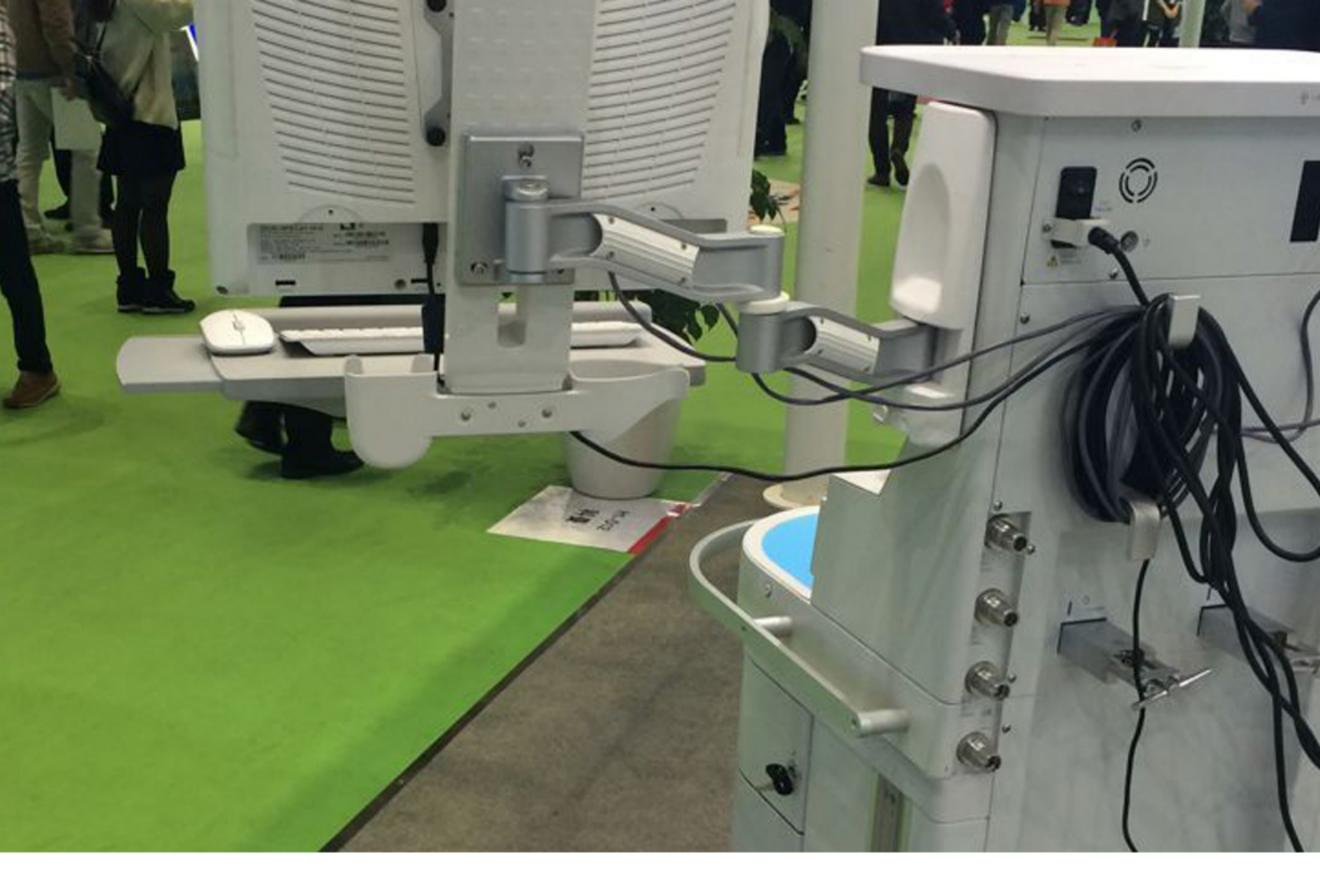

工作空间:449*207mm   |
|                       |                  |





实景展示















and south





















### 单屏壁挂一体机电脑工作台

### 旋转升降 拒绝低头





### 多维度立体化旋转伸缩

#### 提供全方位随意调节体验







### 鼠标键盘托盘

### 2.5kg承重托盘 可折叠收纳



### 预留集线槽贴心设计

#### 线缆归纳有序 恢复桌面整洁



# 高低升降 自由悬停





#### 调整舒适角度 让屏幕迎合您的视线





#### 易于收纳、放置鼠标/扫描枪托



产品参数

| 型号: OEW20             | 倾仰调节(键盘):0°~90° |
|-----------------------|-----------------|
| 安装孔位:100x100/75x75mm  | 承重范围(支臂):2~8KG  |
| 螺丝型号:M4               | 承重范围(键盘):2.5Kg  |
| 材质:铁/ 铝合金/塑胶          | 适合尺寸: ≤27"      |
| 尺寸:935*496*300mm      | 旋转角度:360°       |
| 净重:7.87 Kg (15.68lbs) | 延长臂:2           |
| 左右调节:+/-90°           | 高度调节范围:124mm    |
| 倾仰调节:-5°~+35°         | 工作空间:449*207mm  |
|                       |                 |







实景展示







### 安装流程







↓