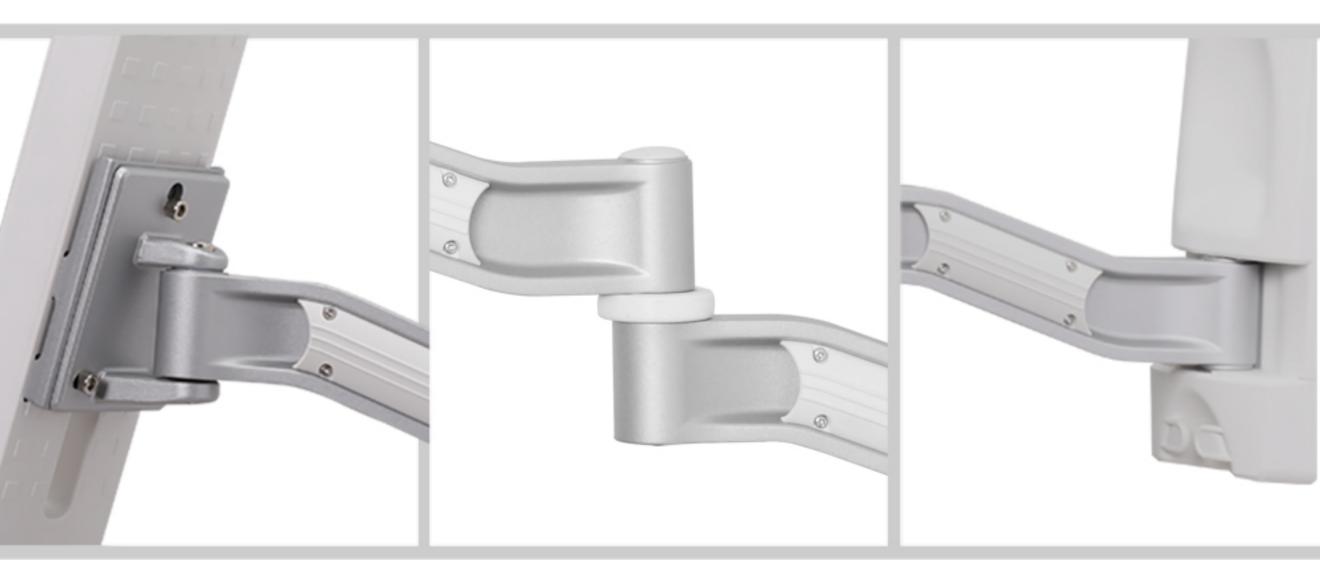

## 单屏壁挂一体机电脑工作台

### 旋转升降 拒绝低头







提供全方位随意调节体验







### 鼠标键盘托盘

### 2.5kg承重托盘 可折叠收纳





### 预留集线槽贴心设计

#### 线缆归纳有序 恢复桌面整洁



# 高低升降 自由悬停





### 调整舒适角度 让屏幕迎合您的视线





#### 易于收纳、放置鼠标/扫描枪托



产品参数

| 型号: OEW10             | 倾仰调节(键盘):0°~+90° |
|-----------------------|------------------|
| 安装孔位:100x100/75x75mm  | 承重范围(支臂):2-8KG   |
| 螺丝型号:M4               | 承重范围(键盘):2.5Kg   |
| 材质:铁/铝合金/塑胶           | 适合尺寸: ≤27"       |
| 尺寸:730.6*486*282mm    | 旋转角度:360°        |
| 净重:7.11 Kg (15.68Ibs) | 延长臂:1            |
| 左右调节:+/-90°           | 高度调节范围:124mm     |
| 倾仰调节:-5°~+35°         | 工作空间:449*207mm   |
|                       |                  |





实景展示















and south





















### 单屏壁挂一体机电脑工作台

### 旋转升降 拒绝低头





### 多维度立体化旋转伸缩

#### 提供全方位随意调节体验







### 鼠标键盘托盘

### 2.5kg承重托盘 可折叠收纳



### 预留集线槽贴心设计

#### 线缆归纳有序 恢复桌面整洁



# 高低升降 自由悬停





#### 调整舒适角度 让屏幕迎合您的视线





#### 易于收纳、放置鼠标/扫描枪托



产品参数

| 型号: OEW20             | 倾仰调节(键盘):0°~90° |
|-----------------------|-----------------|
| 安装孔位:100x100/75x75mm  | 承重范围(支臂):2~8KG  |
| 螺丝型号:M4               | 承重范围(键盘):2.5Kg  |
| 材质:铁/ 铝合金/塑胶          | 适合尺寸: ≤27"      |
| 尺寸:935*496*300mm      | 旋转角度:360°       |
| 净重:7.87 Kg (15.68lbs) | 延长臂:2           |
| 左右调节:+/-90°           | 高度调节范围:124mm    |
| 倾仰调节:-5°~+35°         | 工作空间:449*207mm  |
|                       |                 |







实景展示







### 安装流程







↓