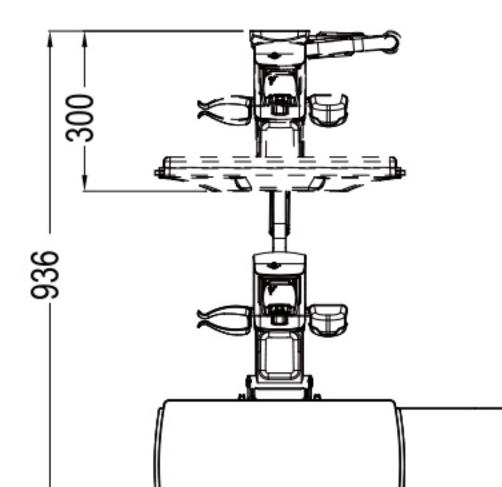

#### 易于收纳、放置鼠标/扫描枪托

产品参数

| 型号: OEW20             | 倾仰调节(键盘):0°~90° |
|-----------------------|-----------------|
| 安装孔位:100x100/75x75mm  | 承重范围(支臂):2~8KG  |
| 螺丝型号:M4               | 承重范围(键盘):2.5Kg  |
| 材质:铁/ 铝合金/塑胶          | 适合尺寸: ≤27"      |
| 尺寸:935*496*300mm      | 旋转角度:360°       |
| 净重:7.87 Kg (15.68lbs) | 延长臂:2           |
| 左右调节:+/-90°           | 高度调节范围:124mm    |
| 倾仰调节:-5°~+35°         | 工作空间:449*207mm  |
|                       |                 |