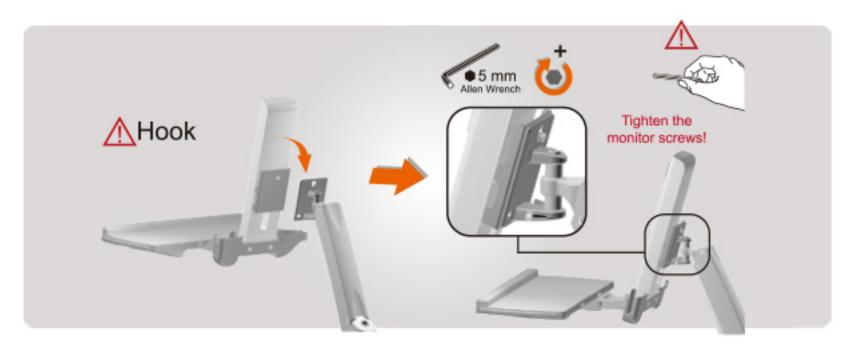

|                  |





实景展示















and south





















### 单屏壁挂一体机电脑工作台

### 旋转升降 拒绝低头





### 多维度立体化旋转伸缩

#### 提供全方位随意调节体验







### 鼠标键盘托盘

### 2.5kg承重托盘 可折叠收纳



### 预留集线槽贴心设计

#### 线缆归纳有序 恢复桌面整洁



# 高低升降 自由悬停





#### 调整舒适角度 让屏幕迎合您的视线





#### 易于收纳、放置鼠标/扫描枪托



产品参数

| 型号: OEW20             | 倾仰调节(键盘):0°~90° |
|-----------------------|-----------------|
| 安装孔位:100x100/75x75mm  | 承重范围(支臂):2~8KG  |
| 螺丝型号:M4               | 承重范围(键盘):2.5Kg  |
| 材质:铁/ 铝合金/塑胶          | 适合尺寸: ≤27"      |
| 尺寸:935*496*300mm      | 旋转角度:360°       |
| 净重:7.87 Kg (15.68lbs) | 延长臂:2           |
| 左右调节:+/-90°           | 高度调节范围:124mm    |
| 倾仰调节:-5°~+35°         | 工作空间:449*207mm  |
|                       |                 |







实景展示







### 安装流程







↓