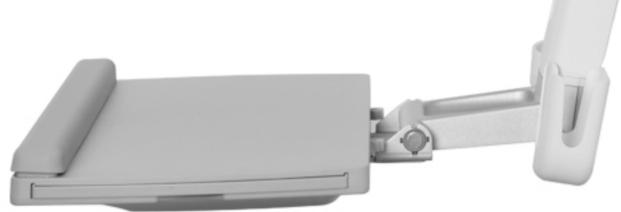

## 单屏壁挂一体机电脑工作台

### 旋转升降 拒绝低头







提供全方位随意调节体验







### 鼠标键盘托盘

### 2.5kg承重托盘 可折叠收纳





### 预留集线槽贴心设计

#### 线缆归纳有序 恢复桌面整洁



# 高低升降 自由悬停





### 调整舒适角度 让屏幕迎合您的视线





#### 易于收纳、放置鼠标/扫描枪托



产品参数

| 型号: OEW10             | 倾仰调节(键盘):0°~+90° |
|-----------------------|------------------|
| 安装孔位:100x100/75x75mm  | 承重范围(支臂):2-8KG   |
| 螺丝型号:M4               | 承重范围(键盘):2.5Kg   |
| 材质:铁/铝合金/塑胶           | 适合尺寸: ≤27"       |
| 尺寸:730.6*486*282mm    | 旋转角度:360°        |
| 净重:7.11 Kg (15.68Ibs) | 延长臂:1            |
| 左右调节:+/-90°           | 高度调节范围:124mm     |
| 倾仰调节:-5°~+35°         | 工作空间:449*207mm   |
|                       |                  |





实景展示















and south





















### 单屏壁挂一体机电脑工作台

### 旋转升降 拒绝低头





### 多维度立体化旋转伸缩

#### 提供全方位随意调节体验







### 鼠标键盘托盘

### 2.5kg承重托盘 可折叠收纳



### 预留集线槽贴心设计

#### 线缆归纳有序 恢复桌面整洁



# 高低升降 自由悬停





#### 调整舒适角度 让屏幕迎合您的视线





#### 易于收纳、放置鼠标/扫描枪托



产品参数

| 型号: OEW20             | 倾仰调节(键盘):0°~90° |
|-----------------------|-----------------|
| 安装孔位:100x100/75x75mm  | 承重范围(支臂):2~8KG  |
| 螺丝型号:M4               | 承重范围(键盘):2.5Kg  |
| 材质:铁/ 铝合金/塑胶          | 适合尺寸: ≤27"      |
| 尺寸:935*496*300mm      | 旋转角度:360°       |
| 净重:7.87 Kg (15.68lbs) | 延长臂:2           |
| 左右调节:+/-90°           | 高度调节范围:124mm    |
| 倾仰调节:-5°~+35°         | 工作空间:449*207mm  |
|                       |                 |







实景展示







### 安装流程







↓