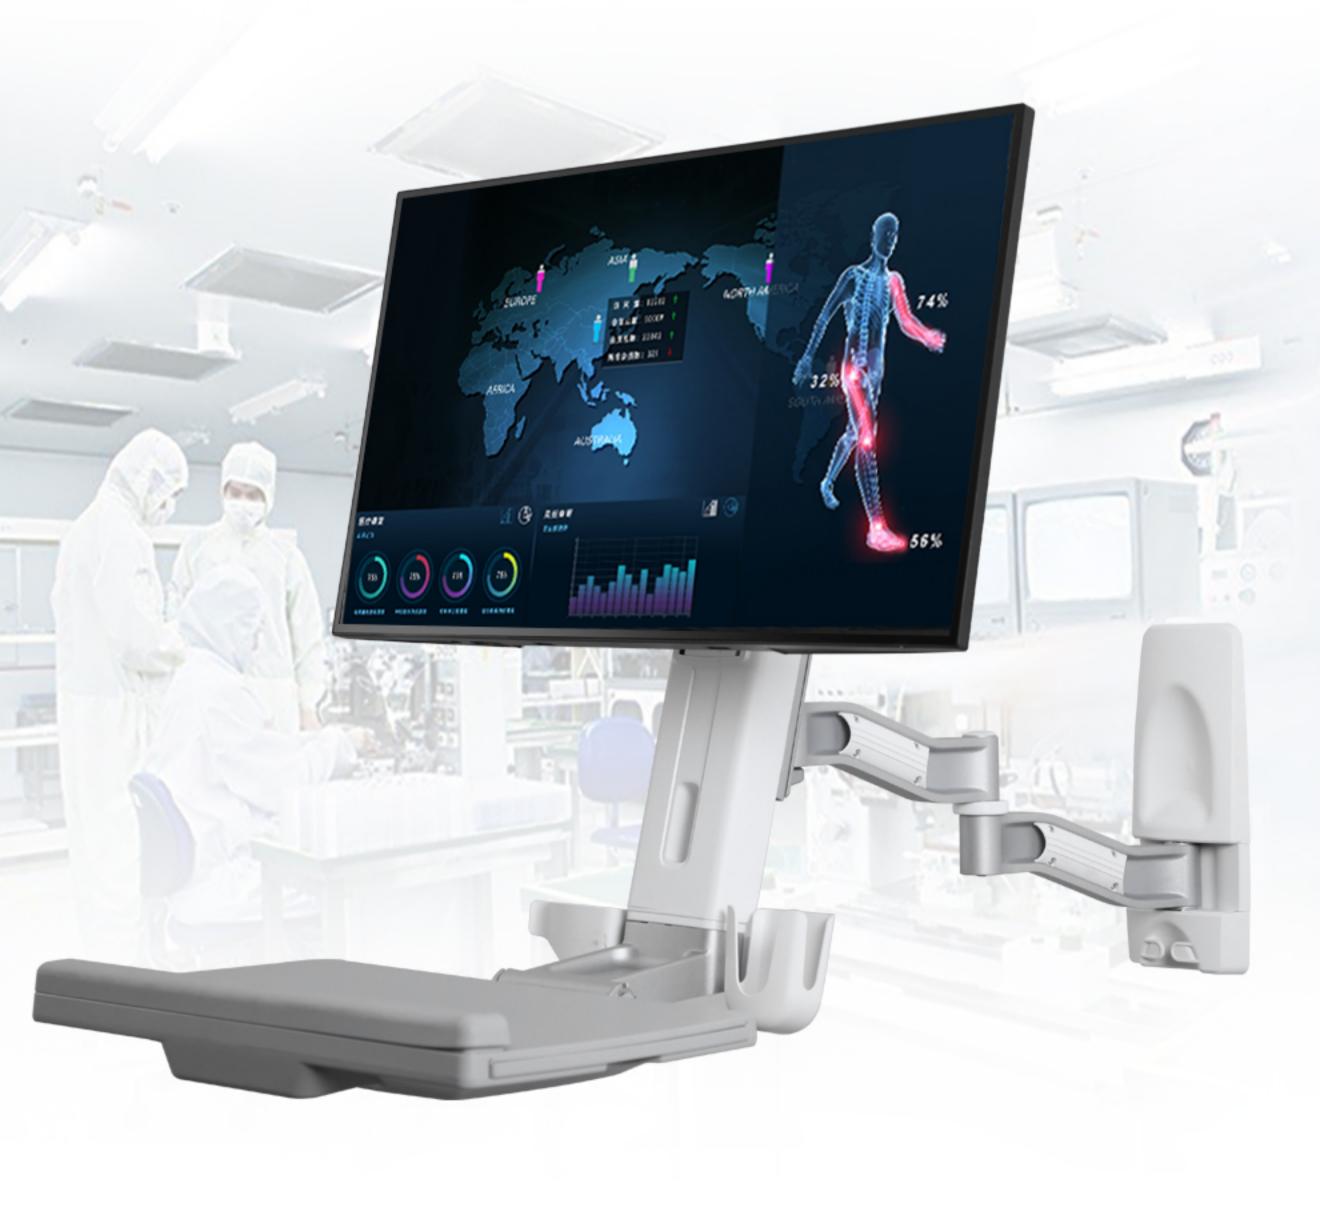

## 单屏壁挂一体机电脑工作台

### 旋转升降 拒绝低头







提供全方位随意调节体验







### 鼠标键盘托盘

### 2.5kg承重托盘 可折叠收纳





### 预留集线槽贴心设计

#### 线缆归纳有序 恢复桌面整洁



# 高低升降 自由悬停





### 调整舒适角度 让屏幕迎合您的视线





#### 易于收纳、放置鼠标/扫描枪托



产品参数

| 型号: OEW10             | 倾仰调节(键盘):0°~+90° |
|-----------------------|------------------|
| 安装孔位:100x100/75x75mm  | 承重范围(支臂):2-8KG   |
| 螺丝型号:M4               | 承重范围(键盘):2.5Kg   |
| 材质:铁/铝合金/塑胶           | 适合尺寸: ≤27"       |
| 尺寸:730.6*486*282mm    | 旋转角度:360°        |
| 净重:7.11 Kg (15.68Ibs) | 延长臂:1            |
| 左右调节:+/-90°           | 高度调节范围:124mm     |
| 倾仰调节:-5°~+35°         | 工作空间:449*207mm   |
|                       |                  |





实景展示















and south





















### 单屏壁挂一体机电脑工作台

### 旋转升降 拒绝低头





### 多维度立体化旋转伸缩

#### 提供全方位随意调节体验







### 鼠标键盘托盘

### 2.5kg承重托盘 可折叠收纳



### 预留集线槽贴心设计

#### 线缆归纳有序 恢复桌面整洁



# 高低升降 自由悬停





#### 调整舒适角度 让屏幕迎合您的视线





#### 易于收纳、放置鼠标/扫描枪托



产品参数

| 型号: OEW20             | 倾仰调节(键盘):0°~90° |
|-----------------------|-----------------|
| 安装孔位:100x100/75x75mm  | 承重范围(支臂):2~8KG  |
| 螺丝型号:M4               | 承重范围(键盘):2.5Kg  |
| 材质:铁/ 铝合金/塑胶          | 适合尺寸: ≤27"      |
| 尺寸:935*496*300mm      | 旋转角度:360°       |
| 净重:7.87 Kg (15.68lbs) | 延长臂:2           |
| 左右调节:+/-90°           | 高度调节范围:124mm    |
| 倾仰调节:-5°~+35°         | 工作空间:449*207mm  |
|                       |                 |







实景展示







### 安装流程







↓