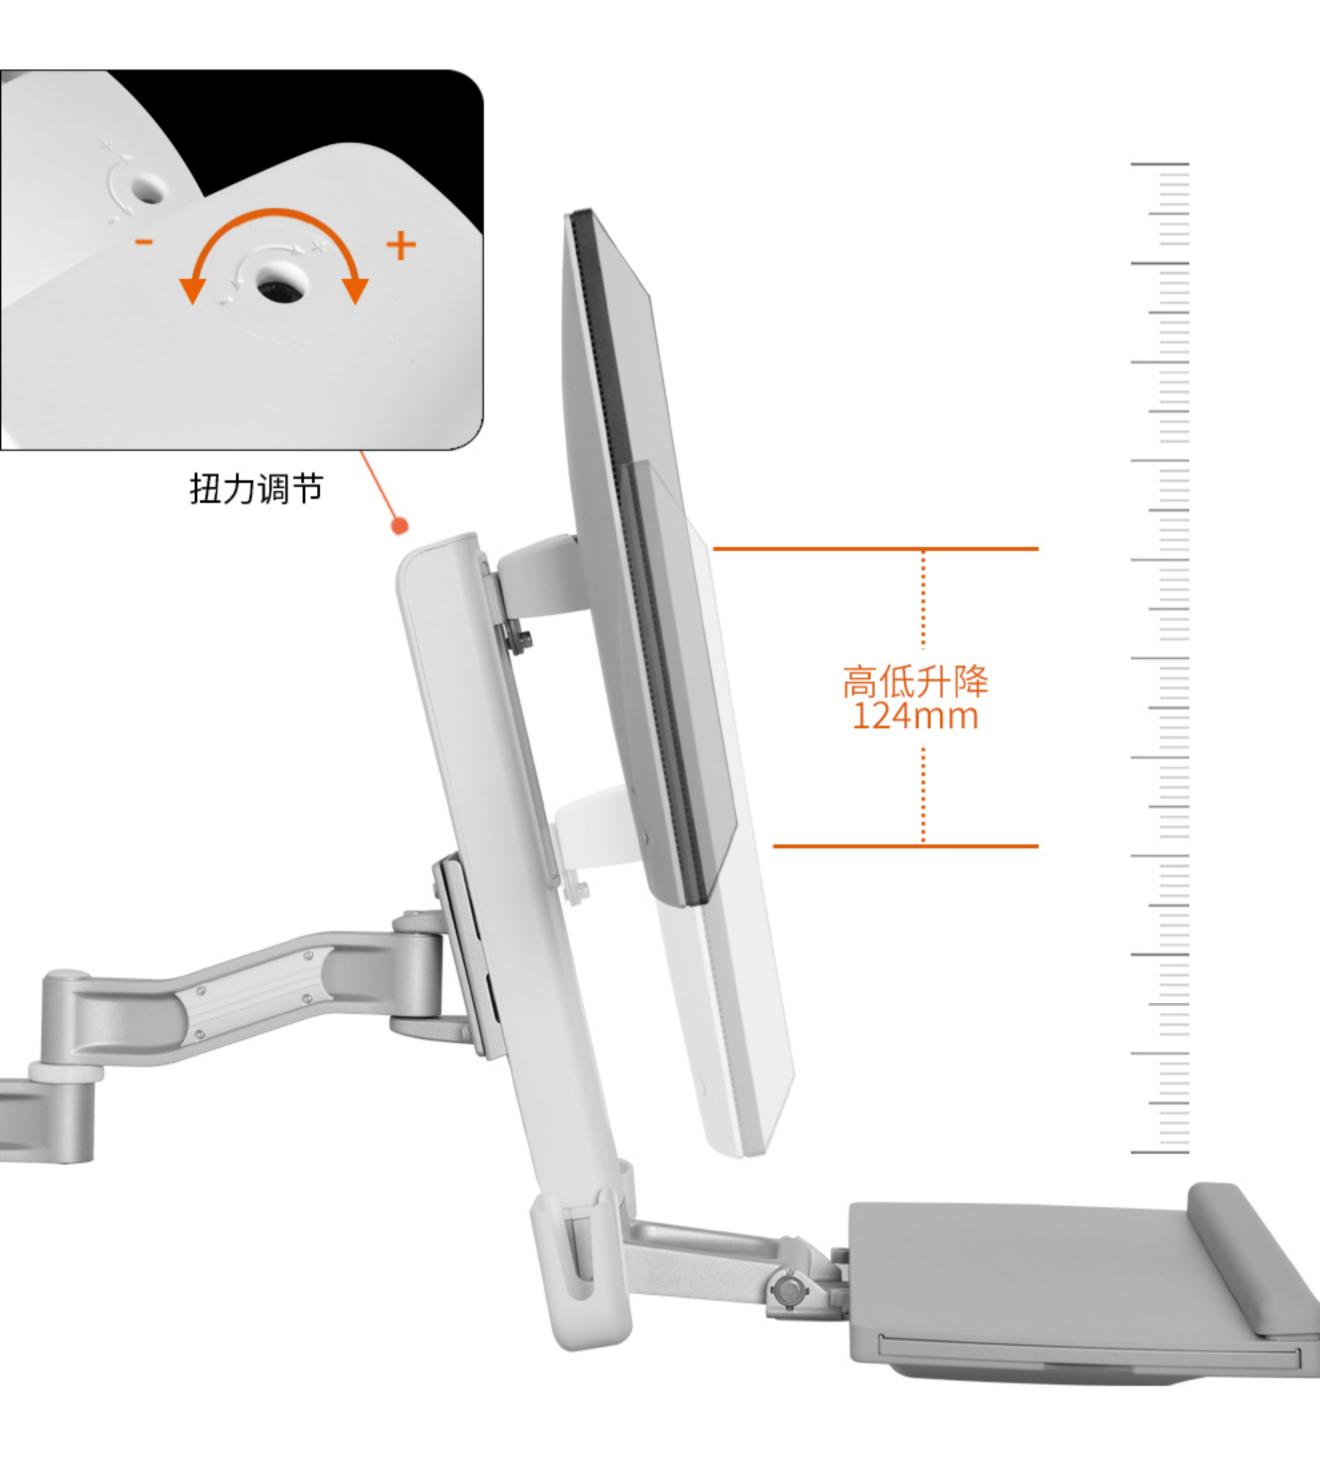

# 2.5kg承重托盘 可折叠收纳





### 预留集线槽贴心设计

#### 线缆归纳有序 恢复桌面整洁



# 高低升降 自由悬停





### 调整舒适角度 让屏幕迎合您的视线





#### 易于收纳、放置鼠标/扫描枪托



产品参数

| 型号: OEW10             | 倾仰调节(键盘):0°~+90° |
|-----------------------|------------------|
| 安装孔位:100x100/75x75mm  | 承重范围(支臂):2-8KG   |
| 螺丝型号:M4               | 承重范围(键盘):2.5Kg   |
| 材质:铁/铝合金/塑胶           | 适合尺寸: ≤27"       |
| 尺寸:730.6*486*282mm    | 旋转角度:360°        |
| 净重:7.11 Kg (15.68Ibs) | 延长臂:1            |
| 左右调节:+/-90°           | 高度调节范围:124mm     |
| 倾仰调节:-5°~+35°         | 工作空间:449*207mm   |
|                       |                  |





实景展示















and south





















### 单屏壁挂一体机电脑工作台

### 旋转升降 拒绝低头





### 多维度立体化旋转伸缩

#### 提供全方位随意调节体验







### 鼠标键盘托盘

### 2.5kg承重托盘 可折叠收纳



### 预留集线槽贴心设计

#### 线缆归纳有序 恢复桌面整洁



# 高低升降 自由悬停





#### 调整舒适角度 让屏幕迎合您的视线





#### 易于收纳、放置鼠标/扫描枪托



产品参数

| 型号: OEW20             | 倾仰调节(键盘):0°~90° |
|-----------------------|-----------------|
| 安装孔位:100x100/75x75mm  | 承重范围(支臂):2~8KG  |
| 螺丝型号:M4               | 承重范围(键盘):2.5Kg  |
| 材质:铁/ 铝合金/塑胶          | 适合尺寸: ≤27"      |
| 尺寸:935*496*300mm      | 旋转角度:360°       |
| 净重:7.87 Kg (15.68lbs) | 延长臂:2           |
| 左右调节:+/-90°           | 高度调节范围:124mm    |
| 倾仰调节:-5°~+35°         | 工作空间:449*207mm  |
|                       |                 |







实景展示







### 安装流程







↓