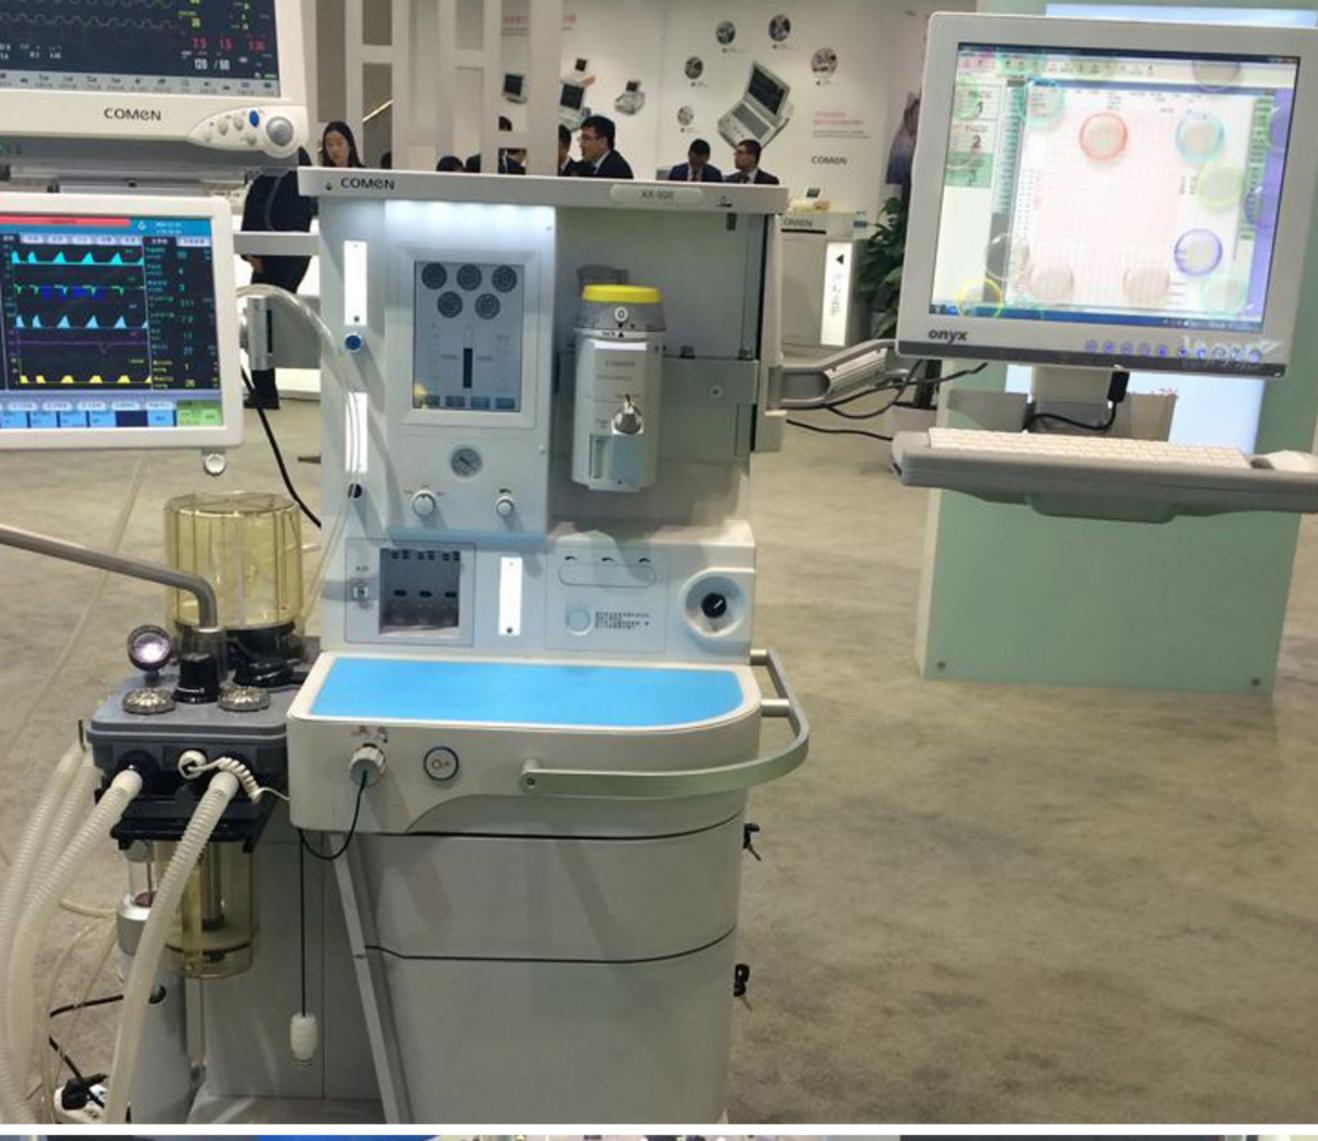

| 工作空间:449*207mm   |
|                       |                  |





实景展示















and south





















### 单屏壁挂一体机电脑工作台

### 旋转升降 拒绝低头





### 多维度立体化旋转伸缩

#### 提供全方位随意调节体验







### 鼠标键盘托盘

### 2.5kg承重托盘 可折叠收纳



### 预留集线槽贴心设计

#### 线缆归纳有序 恢复桌面整洁



# 高低升降 自由悬停





#### 调整舒适角度 让屏幕迎合您的视线





#### 易于收纳、放置鼠标/扫描枪托



产品参数

| 型号: OEW20             | 倾仰调节(键盘):0°~90° |
|-----------------------|-----------------|
| 安装孔位:100x100/75x75mm  | 承重范围(支臂):2~8KG  |
| 螺丝型号:M4               | 承重范围(键盘):2.5Kg  |
| 材质:铁/ 铝合金/塑胶          | 适合尺寸: ≤27"      |
| 尺寸:935*496*300mm      | 旋转角度:360°       |
| 净重:7.87 Kg (15.68lbs) | 延长臂:2           |
| 左右调节:+/-90°           | 高度调节范围:124mm    |
| 倾仰调节:-5°~+35°         | 工作空间:449*207mm  |
|                       |                 |







实景展示







### 安装流程







↓