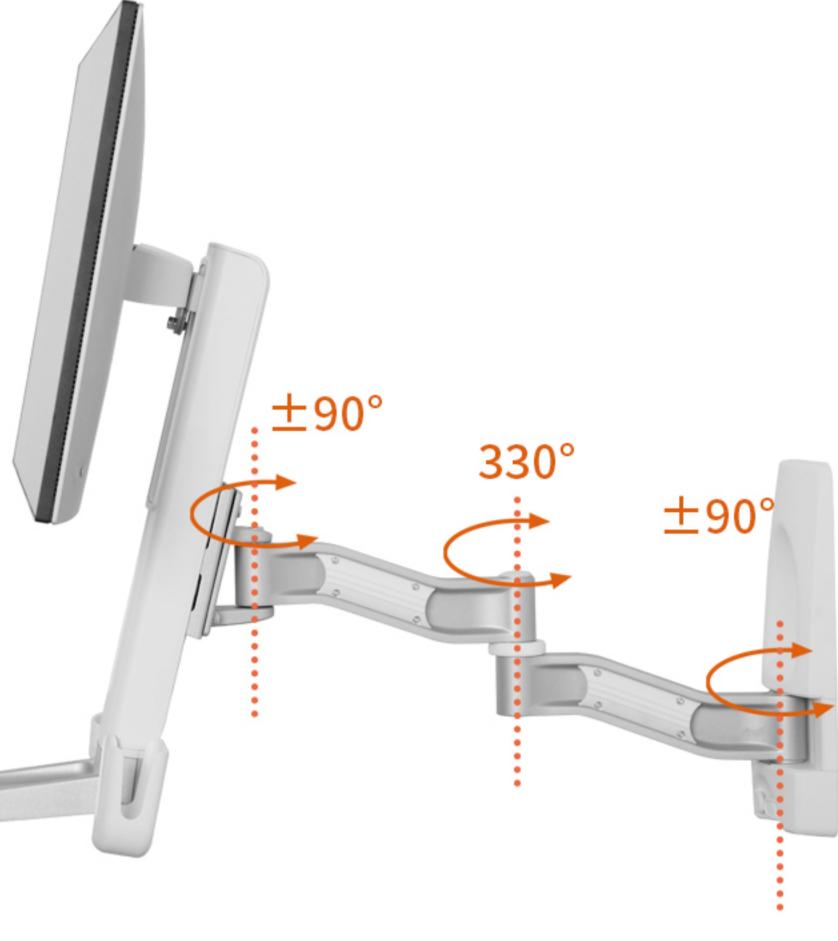

## 单屏壁挂一体机电脑工作台

### 旋转升降 拒绝低头







提供全方位随意调节体验







### 鼠标键盘托盘

### 2.5kg承重托盘 可折叠收纳





### 预留集线槽贴心设计

#### 线缆归纳有序 恢复桌面整洁



# 高低升降 自由悬停





### 调整舒适角度 让屏幕迎合您的视线





#### 易于收纳、放置鼠标/扫描枪托



产品参数

| 型号: OEW10             | 倾仰调节(键盘):0°~+90° |
|-----------------------|------------------|
| 安装孔位:100x100/75x75mm  | 承重范围(支臂):2-8KG   |
| 螺丝型号:M4               | 承重范围(键盘):2.5Kg   |
| 材质:铁/铝合金/塑胶           | 适合尺寸: ≤27"       |
| 尺寸:730.6*486*282mm    | 旋转角度:360°        |
| 净重:7.11 Kg (15.68Ibs) | 延长臂:1            |
| 左右调节:+/-90°           | 高度调节范围:124mm     |
| 倾仰调节:-5°~+35°         | 工作空间:449*207mm   |
|                       |                  |





实景展示















and south





















### 单屏壁挂一体机电脑工作台

### 旋转升降 拒绝低头





### 多维度立体化旋转伸缩

#### 提供全方位随意调节体验







### 鼠标键盘托盘

### 2.5kg承重托盘 可折叠收纳



### 预留集线槽贴心设计

#### 线缆归纳有序 恢复桌面整洁



# 高低升降 自由悬停





#### 调整舒适角度 让屏幕迎合您的视线





#### 易于收纳、放置鼠标/扫描枪托



产品参数

| 型号: OEW20             | 倾仰调节(键盘):0°~90° |
|-----------------------|-----------------|
| 安装孔位:100x100/75x75mm  | 承重范围(支臂):2~8KG  |
| 螺丝型号:M4               | 承重范围(键盘):2.5Kg  |
| 材质:铁/ 铝合金/塑胶          | 适合尺寸: ≤27"      |
| 尺寸:935*496*300mm      | 旋转角度:360°       |
| 净重:7.87 Kg (15.68lbs) | 延长臂:2           |
| 左右调节:+/-90°           | 高度调节范围:124mm    |
| 倾仰调节:-5°~+35°         | 工作空间:449*207mm  |
|                       |                 |







实景展示







### 安装流程







↓