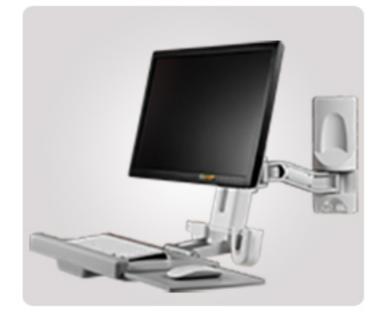

## 单屏壁挂一体机电脑工作台

### 旋转升降 拒绝低头







提供全方位随意调节体验







### 鼠标键盘托盘

### 2.5kg承重托盘 可折叠收纳





### 预留集线槽贴心设计

#### 线缆归纳有序 恢复桌面整洁



# 高低升降 自由悬停





### 调整舒适角度 让屏幕迎合您的视线





#### 易于收纳、放置鼠标/扫描枪托



产品参数

| 型号: OEW10             | 倾仰调节(键盘):0°~+90° |
|-----------------------|------------------|
| 安装孔位:100x100/75x75mm  | 承重范围(支臂):2-8KG   |
| 螺丝型号:M4               | 承重范围(键盘):2.5Kg   |
| 材质:铁/铝合金/塑胶           | 适合尺寸: ≤27"       |
| 尺寸:730.6*486*282mm    | 旋转角度:360°        |
| 净重:7.11 Kg (15.68Ibs) | 延长臂:1            |
| 左右调节:+/-90°           | 高度调节范围:124mm     |
| 倾仰调节:-5°~+35°         | 工作空间:449*207mm   |
|                       |                  |





实景展示















and south





















### 单屏壁挂一体机电脑工作台

### 旋转升降 拒绝低头





### 多维度立体化旋转伸缩

#### 提供全方位随意调节体验







### 鼠标键盘托盘

### 2.5kg承重托盘 可折叠收纳



### 预留集线槽贴心设计

#### 线缆归纳有序 恢复桌面整洁



# 高低升降 自由悬停





#### 调整舒适角度 让屏幕迎合您的视线





#### 易于收纳、放置鼠标/扫描枪托



产品参数

| 型号: OEW20             | 倾仰调节(键盘):0°~90° |
|-----------------------|-----------------|
| 安装孔位:100x100/75x75mm  | 承重范围(支臂):2~8KG  |
| 螺丝型号:M4               | 承重范围(键盘):2.5Kg  |
| 材质:铁/ 铝合金/塑胶          | 适合尺寸: ≤27"      |
| 尺寸:935*496*300mm      | 旋转角度:360°       |
| 净重:7.87 Kg (15.68lbs) | 延长臂:2           |
| 左右调节:+/-90°           | 高度调节范围:124mm    |
| 倾仰调节:-5°~+35°         | 工作空间:449*207mm  |
|                       |                 |







实景展示







### 安装流程







↓