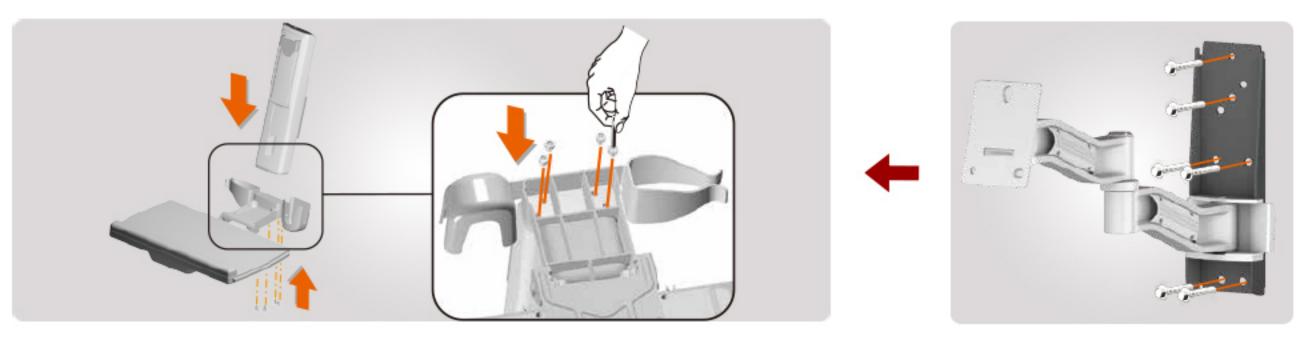

|
|                       |                  |





实景展示















and south





















### 单屏壁挂一体机电脑工作台

### 旋转升降 拒绝低头





### 多维度立体化旋转伸缩

#### 提供全方位随意调节体验







### 鼠标键盘托盘

### 2.5kg承重托盘 可折叠收纳



### 预留集线槽贴心设计

#### 线缆归纳有序 恢复桌面整洁



# 高低升降 自由悬停





#### 调整舒适角度 让屏幕迎合您的视线





#### 易于收纳、放置鼠标/扫描枪托



产品参数

| 型号: OEW20             | 倾仰调节(键盘):0°~90° |
|-----------------------|-----------------|
| 安装孔位:100x100/75x75mm  | 承重范围(支臂):2~8KG  |
| 螺丝型号:M4               | 承重范围(键盘):2.5Kg  |
| 材质:铁/ 铝合金/塑胶          | 适合尺寸: ≤27"      |
| 尺寸:935*496*300mm      | 旋转角度:360°       |
| 净重:7.87 Kg (15.68lbs) | 延长臂:2           |
| 左右调节:+/-90°           | 高度调节范围:124mm    |
| 倾仰调节:-5°~+35°         | 工作空间:449*207mm  |
|                       |                 |







实景展示







### 安装流程







↓