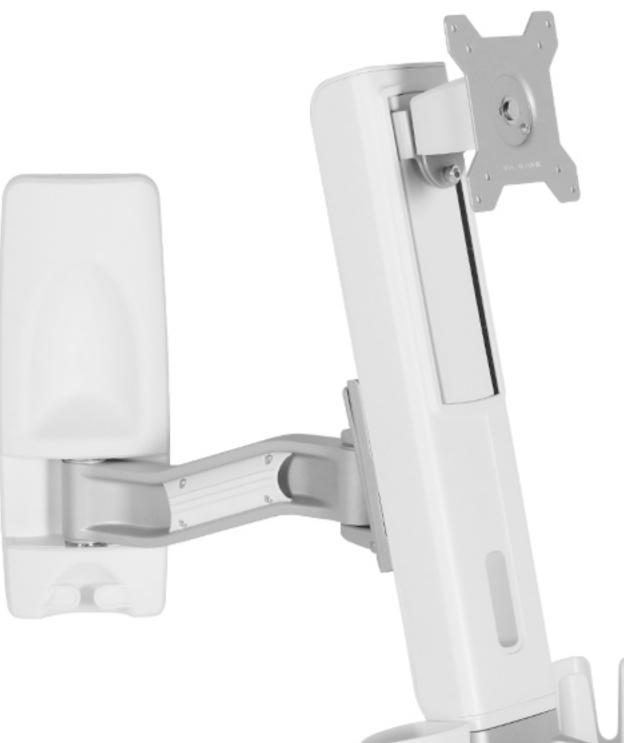

## 单屏壁挂一体机电脑工作台

### 旋转升降 拒绝低头







提供全方位随意调节体验







### 鼠标键盘托盘

### 2.5kg承重托盘 可折叠收纳





### 预留集线槽贴心设计

#### 线缆归纳有序 恢复桌面整洁



# 高低升降 自由悬停





### 调整舒适角度 让屏幕迎合您的视线





#### 易于收纳、放置鼠标/扫描枪托



产品参数

| 型号: OEW10             | 倾仰调节(键盘):0°~+90° |
|-----------------------|------------------|
| 安装孔位:100x100/75x75mm  | 承重范围(支臂):2-8KG   |
| 螺丝型号:M4               | 承重范围(键盘):2.5Kg   |
| 材质:铁/铝合金/塑胶           | 适合尺寸: ≤27"       |
| 尺寸:730.6*486*282mm    | 旋转角度:360°        |
| 净重:7.11 Kg (15.68Ibs) | 延长臂:1            |
| 左右调节:+/-90°           | 高度调节范围:124mm     |
| 倾仰调节:-5°~+35°         | 工作空间:449*207mm   |
|                       |                  |





实景展示















and south





















### 单屏壁挂一体机电脑工作台

### 旋转升降 拒绝低头





### 多维度立体化旋转伸缩

#### 提供全方位随意调节体验







### 鼠标键盘托盘

### 2.5kg承重托盘 可折叠收纳



### 预留集线槽贴心设计

#### 线缆归纳有序 恢复桌面整洁



# 高低升降 自由悬停





#### 调整舒适角度 让屏幕