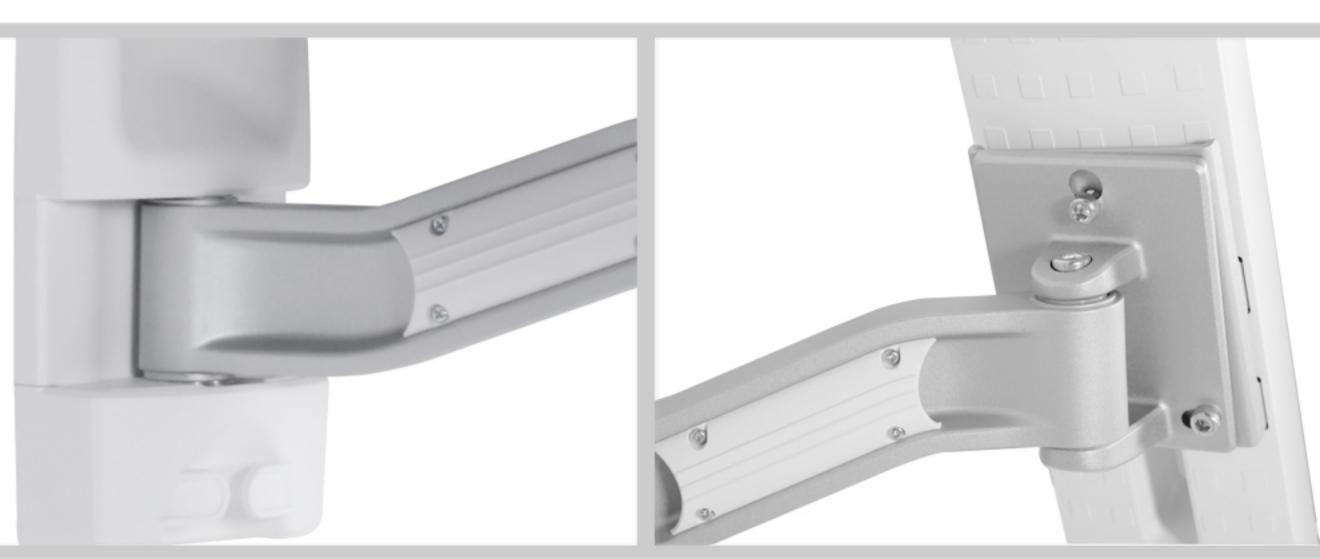

## 单屏壁挂一体机电脑工作台

### 旋转升降 拒绝低头







提供全方位随意调节体验







### 鼠标键盘托盘

### 2.5kg承重托盘 可折叠收纳





### 预留集线槽贴心设计

#### 线缆归纳有序 恢复桌面整洁



# 高低升降 自由悬停





### 调整舒适角度 让屏幕迎合您的视线





#### 易于收纳、放置鼠标/扫描枪托



产品参数

| 型号: OEW10             | 倾仰调节(键盘):0°~+90° |
|-----------------------|------------------|
| 安装孔位:100x100/75x75mm  | 承重范围(支臂):2-8KG   |
| 螺丝型号:M4               | 承重范围(键盘):2.5Kg   |
| 材质:铁/铝合金/塑胶           | 适合尺寸: ≤27"       |
| 尺寸:730.6*486*282mm    | 旋转角度:360°        |
| 净重:7.11 Kg (15.68Ibs) | 延长臂:1            |
| 左右调节:+/-90°           | 高度调节范围:124mm     |
| 倾仰调节:-5°~+35°         | 工作空间:449*207mm   |
|                       |                  |





实景展示















and south





















### 单屏壁挂一体机电脑工作台

### 旋转升降 拒绝低头





### 多维度立体化旋转伸缩

#### 提供全方位随意调节体验







### 鼠标键盘托盘

### 2.5kg承重托盘 可折叠收纳



### 预留集线槽贴心设计

#### 线缆归纳有序 恢复桌面整洁