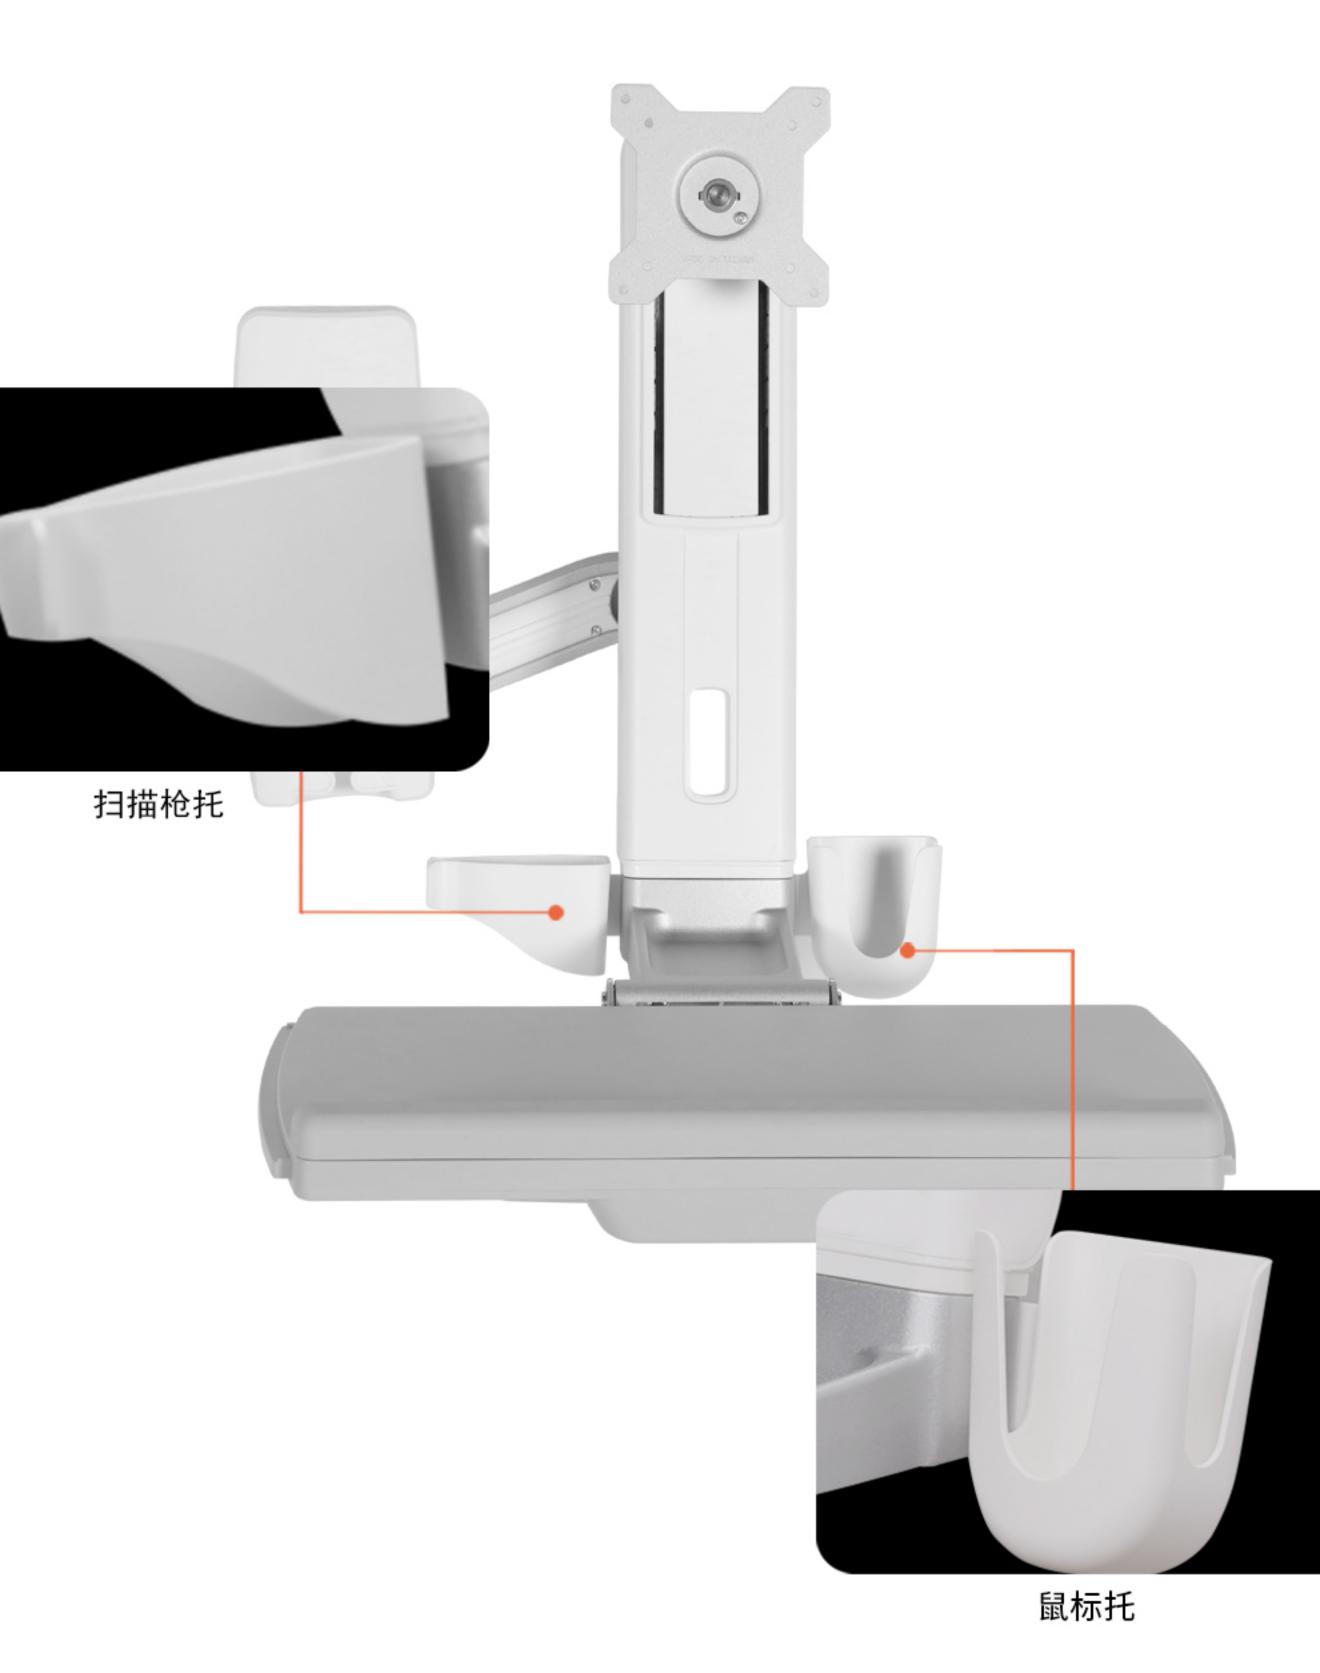

#### 易于收纳、放置鼠标/扫描枪托

产品参数

| 型号: OEW20             | 倾仰调节(键盘):0°~90° |
|-----------------------|-----------------|
| 安装孔位:100x100/75x75mm  | 承重范围(支臂):2~8KG  |
| 螺丝型号:M4               | 承重范围(键盘):2.5Kg  |
| 材质:铁/ 铝合金/塑胶          | 适合尺寸: ≤27"      |
| 尺寸:935*496*300mm      | 旋转角度:360°       |
| 净重:7.87 Kg (15.68lbs) | 延长臂:2           |
| 左右调节:+/-90°           | 高度调节范围:124mm    |
| 倾仰调节:-5°~+35°         | 工作空间:449*207mm  |
|                       |                 |