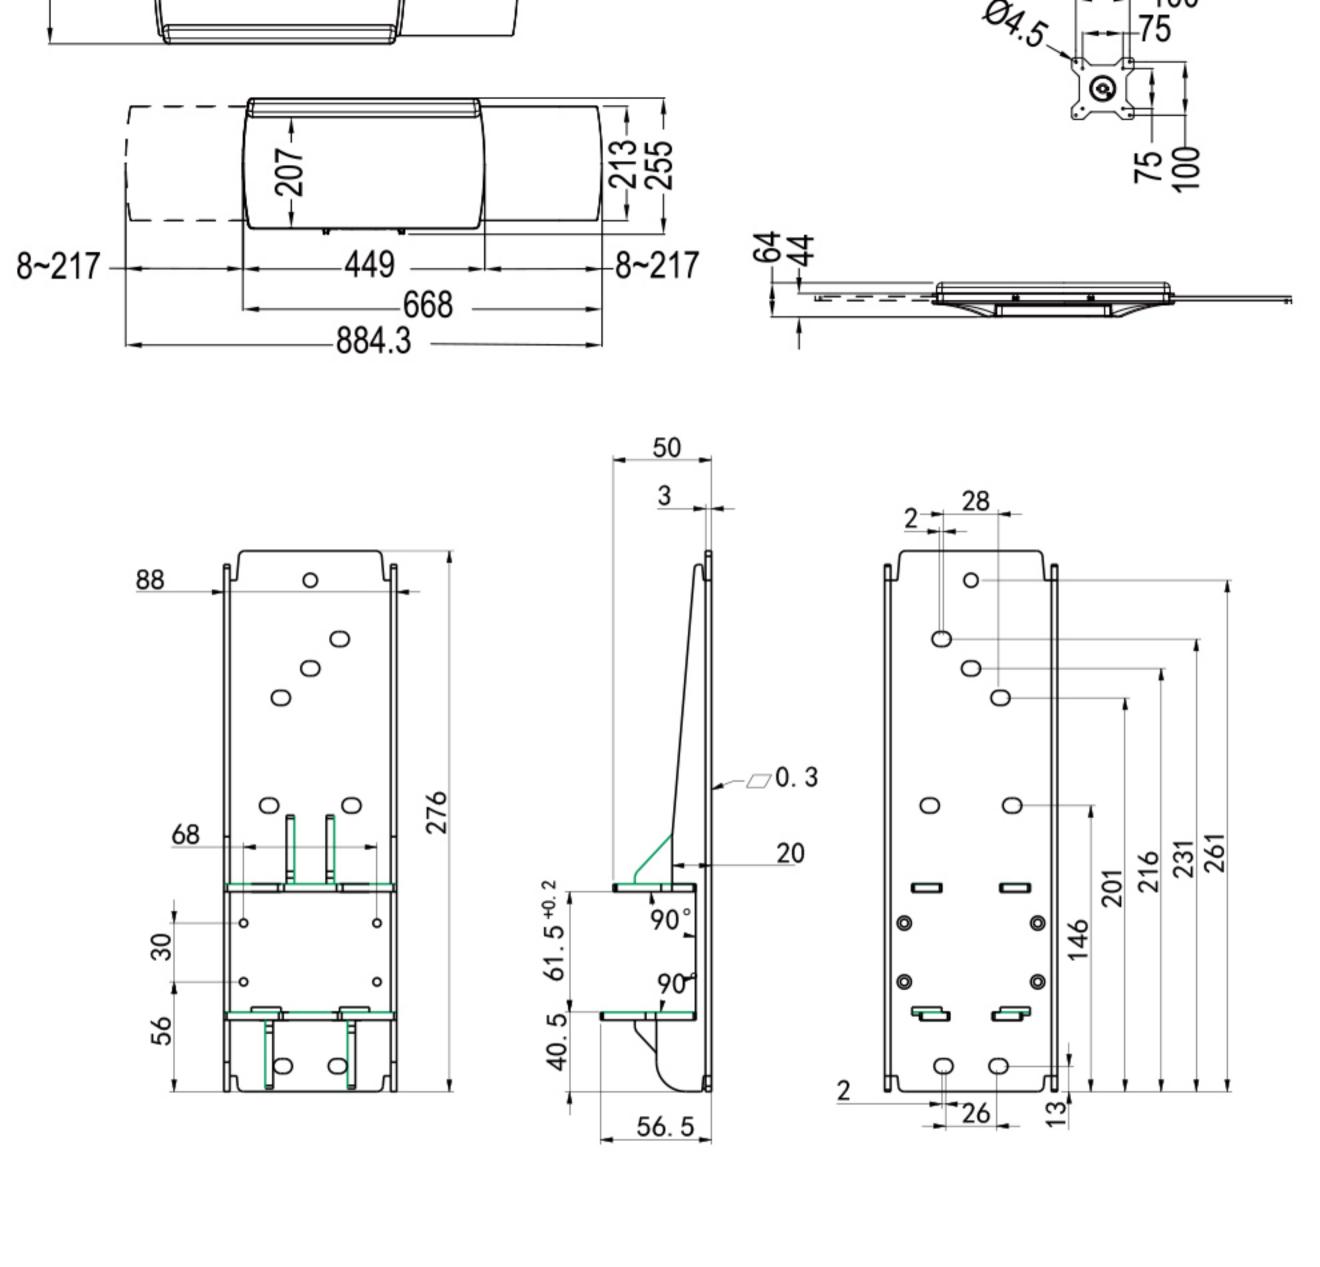

#### 易于收纳、放置鼠标/扫描枪托

产品参数

| 型号: OEW10             | 倾仰调节(键盘):0°~+90° |
|-----------------------|------------------|
| 安装孔位:100x100/75x75mm  | 承重范围(支臂):2-8KG   |
| 螺丝型号:M4               | 承重范围(键盘):2.5Kg   |
| 材质:铁/铝合金/塑胶           | 适合尺寸: ≤27"       |
| 尺寸:730.6*486*282mm    | 旋转角度:360°        |
| 净重:7.11 Kg (15.68Ibs) | 延长臂:1            |
| 左右调节:+/-90°           | 高度调节范围:124mm     |
| 倾仰调节:-5°~+35°         | 工作空间:449*207mm   |
|                       |                  |

#### 易于收纳、放置鼠标/扫描枪托

产品参数

| 型号: OEW20             | 倾仰调节(键盘):0°~90° |
|-----------------------|-----------------|
| 安装孔位:100x100/75x75mm  | 承重范围(支臂):2~8KG  |
| 螺丝型号:M4               | 承重范围(键盘):2.5Kg  |
| 材质:铁/ 铝合金/塑胶          | 适合尺寸: ≤27"      |
| 尺寸:935*496*300mm      | 旋转角度:360°       |
| 净重:7.87 Kg (15.68lbs) | 延长臂:2           |
| 左右调节:+/-90°           | 高度调节范围:124mm    |
| 倾仰调节:-5°~+35°         | 工作空间:449*207mm  |
|                       |                 |

### 安装流程

↓