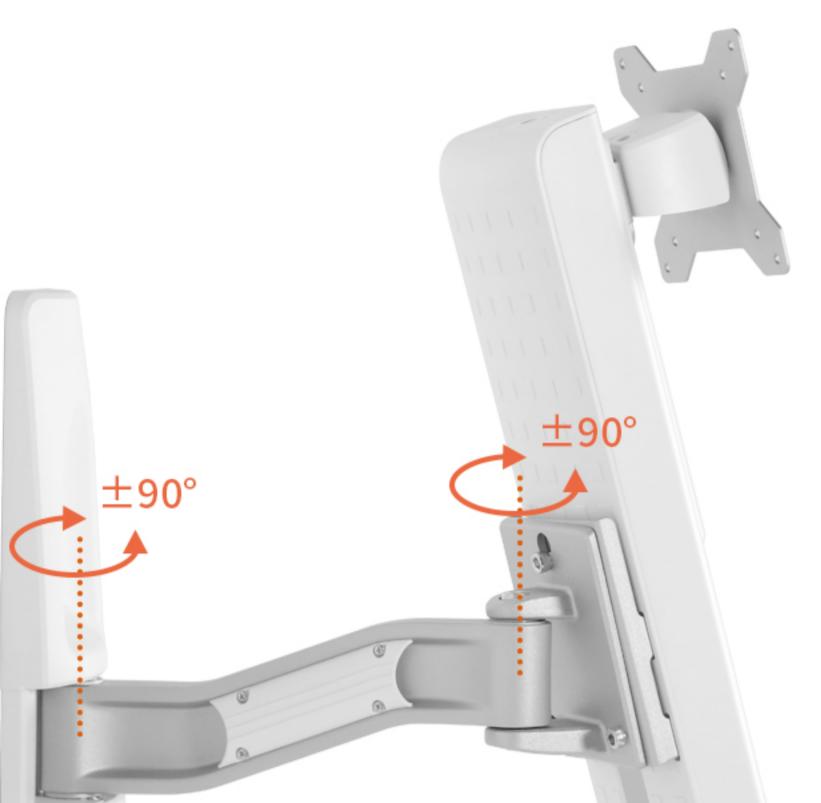

## 单屏壁挂一体机电脑工作台

### 旋转升降 拒绝低头







提供全方位随意调节体验







### 鼠标键盘托盘

### 2.5kg承重托盘 可折叠收纳





### 预留集线槽贴心设计

#### 线缆归纳有序 恢复桌面整洁



# 高低升降 自由悬停





### 调整舒适角度 让屏幕迎合您的视线





#### 易于收纳、放置鼠标/扫描枪托



产品参数

| 型号: OEW10             | 倾仰调节(键盘):0°~+90° |
|-----------------------|------------------|
| 安装孔位:100x100/75x75mm  | 承重范围(支臂):2-8KG   |
| 螺丝型号:M4               | 承重范围(键盘):2.5Kg   |
| 材质:铁/铝合金/塑胶           | 适合尺寸: ≤27"       |
| 尺寸:730.6*486*282mm    | 旋转角度:360°        |
| 净重:7.11 Kg (15.68Ibs) | 延长臂:1            |
| 左右调节:+/-90°           | 高度调节范围:124mm     |
| 倾仰调节:-5°~+35°         | 工作空间:449*207mm   |
|                       |                  |





实景展示















and south





















### 单屏壁挂一体机电脑工作台

### 旋转升降 拒绝低头





### 多维度立体化旋转伸缩

#### 提供全方位随意调节体验







### 鼠标键盘托盘

### 2.5kg承重托盘 可折叠收纳



### 预留集线槽贴心设计

#### 线缆归纳有序 恢复桌