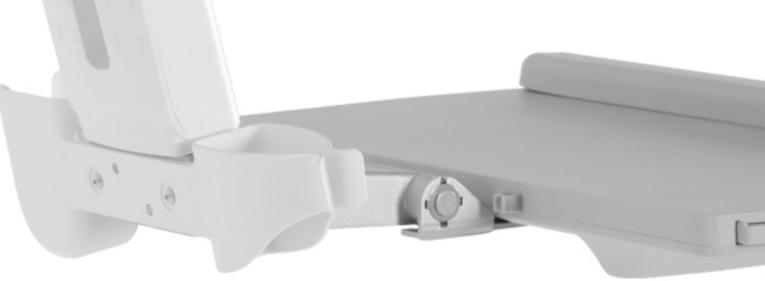

### 鼠标键盘托盘

### 2.5kg承重托盘 可折叠收纳

#### 易于收纳、放置鼠标/扫描枪托

产品参数

| 型号: OEW20             | 倾仰调节(键盘):0°~90° |
|-----------------------|-----------------|
| 安装孔位:100x100/75x75mm  | 承重范围(支臂):2~8KG  |
| 螺丝型号:M4               | 承重范围(键盘):2.5Kg  |
| 材质:铁/ 铝合金/塑胶          | 适合尺寸: ≤27"      |
| 尺寸:935*496*300mm      | 旋转角度:360°       |
| 净重:7.87 Kg (15.68lbs) | 延长臂:2           |
| 左右调节:+/-90°           | 高度调节范围:124mm    |
| 倾仰调节:-5°~+35°         | 工作空间:449*207mm  |
|                       |                 |