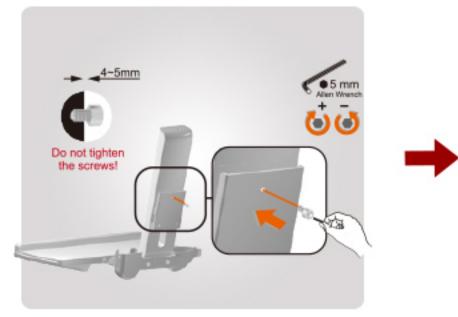

|                  |





实景展示















and south





















### 单屏壁挂一体机电脑工作台

### 旋转升降 拒绝低头





### 多维度立体化旋转伸缩

#### 提供全方位随意调节体验







### 鼠标键盘托盘

### 2.5kg承重托盘 可折叠收纳



### 预留集线槽贴心设计

#### 线缆归纳有序 恢复桌面整洁



# 高低升降 自由悬停





#### 调整舒适角度 让屏幕迎合您的视线





#### 易于收纳、放置鼠标/扫描枪托



产品参数

| 型号: OEW20             | 倾仰调节(键盘):0°~90° |
|-----------------------|-----------------|
| 安装孔位:100x100/75x75mm  | 承重范围(支臂):2~8KG  |
| 螺丝型号:M4               | 承重范围(键盘):2.5Kg  |
| 材质:铁/ 铝合金/塑胶          | 适合尺寸: ≤27"      |
| 尺寸:935*496*300mm      | 旋转角度:360°       |
| 净重:7.87 Kg (15.68lbs) | 延长臂:2           |
| 左右调节:+/-90°           | 高度调节范围:124mm    |
| 倾仰调节:-5°~+35°         | 工作空间:449*207mm  |
|                       |                 |







实景展示







### 安装流程







↓