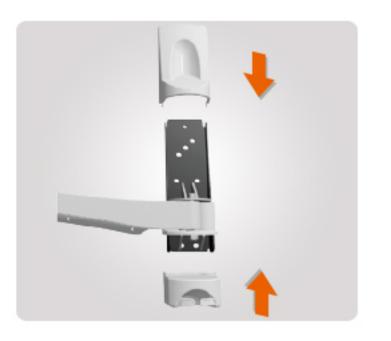

## 单屏壁挂一体机电脑工作台

### 旋转升降 拒绝低头







提供全方位随意调节体验







### 鼠标键盘托盘

### 2.5kg承重托盘 可折叠收纳





### 预留集线槽贴心设计

#### 线缆归纳有序 恢复桌面整洁



# 高低升降 自由悬停





### 调整舒适角度 让屏幕迎合您的视线





#### 易于收纳、放置鼠标/扫描枪托



产品参数

| 型号: OEW10             | 倾仰调节(键盘):0°~+90° |
|-----------------------|------------------|
| 安装孔位:100x100/75x75mm  | 承重范围(支臂):2-8KG   |
| 螺丝型号:M4               | 承重范围(键盘):2.5Kg   |
| 材质:铁/铝合金/塑胶           | 适合尺寸: ≤27"       |
| 尺寸:730.6*486*282mm    | 旋转角度:360°        |
| 净重:7.11 Kg (15.68Ibs) | 延长臂:1            |
| 左右调节:+/-90°           | 高度调节范围:124mm     |
| 倾仰调节:-5°~+35°         | 工作空间:449*207mm   |
|                       |                  |





实景展示















and south





















### 单屏壁挂一体机电脑工作台

### 旋转升降 拒绝低头





### 多维度立体化旋转伸缩

#### 提供全方位随意调节体验







### 鼠标键盘托盘

### 2.5kg承重托盘 可折叠收纳



### 预留集线槽贴心设计

#### 线缆归纳有序 恢复桌面整洁



# 高低升降 自由悬停





#### 调整舒适角度 让屏幕迎合您的视线





#### 易于收纳、放置鼠标/扫描枪托



产品参数

| 型号: OEW20             | 倾仰调节(键盘):0°~90° |
|-----------------------|-----------------|
| 安装孔位:100x100/75x75mm  | 承重范围(支臂):2~8KG  |
| 螺丝型号:M4               | 承重范围(键盘):2.5Kg  |
| 材质:铁/ 铝合金/塑胶          | 适合尺寸: ≤27"      |
| 尺寸:935*496*300mm      | 旋转角度:360°       |
| 净重:7.87 Kg (15.68lbs) | 延长臂:2           |
| 左右调节:+/-90°           | 高度调节范围:124mm    |
| 倾仰调节:-5°~+35°         | 工作空间:449*207mm  |
|                       |                 |







实景展示







### 安装流程







↓