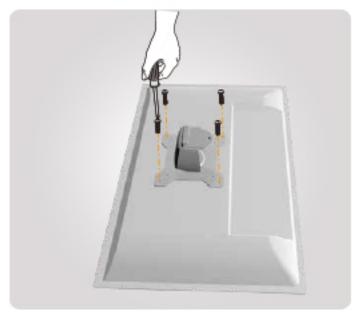

## 单屏壁挂一体机电脑工作台

### 旋转升降 拒绝低头







提供全方位随意调节体验







### 鼠标键盘托盘

### 2.5kg承重托盘 可折叠收纳





### 预留集线槽贴心设计

#### 线缆归纳有序 恢复桌面整洁



# 高低升降 自由悬停





### 调整舒适角度 让屏幕迎合您的视线





#### 易于收纳、放置鼠标/扫描枪托



产品参数

| 型号: OEW10             | 倾仰调节(键盘):0°~+90° |
|-----------------------|------------------|
| 安装孔位:100x100/75x75mm  | 承重范围(支臂):2-8KG   |
| 螺丝型号:M4               | 承重范围(键盘):2.5Kg   |
| 材质:铁/铝合金/塑胶           | 适合尺寸: ≤27"       |
| 尺寸:730.6*486*282mm    | 旋转角度:360°        |
| 净重:7.11 Kg (15.68Ibs) | 延长臂:1            |
| 左右调节:+/-90°           | 高度调节范围:124mm     |
| 倾仰调节:-5°~+35°         | 工作空间:449*207mm   |
|                       |                  |





实景展示















and south





















### 单屏壁挂一体机电脑工作台

### 旋转升降 拒绝低头





### 多维度立体化旋转伸缩

#### 提供全方位随意调节体验







### 鼠标键盘托盘

### 2.5kg承重托盘 可折叠收纳



### 预留集线槽贴心设计

#### 线缆归纳有序 恢复桌面整洁



# 高低升降 自由悬停





#### 调整舒适角度 让屏幕迎合您的视线





#### 易于收纳、放置鼠标/扫描枪托



产品参数

| 型号: OEW20             | 倾仰调节(键盘):0°~90° |
|-----------------------|-----------------|
| 安装孔位:100x100/75x75mm  | 承重范围(支臂):2~8KG  |
| 螺丝型号:M4               | 承重范围(键盘):2.5Kg  |
| 材质:铁/ 铝合金/塑胶          | 适合尺寸: ≤27"      |
| 尺寸:935*496*300mm      | 旋转角度:360°       |
| 净重:7.87 Kg (15.68lbs) | 延长臂:2           |
| 左右调节:+/-90°           | 高度调节范围:124mm    |
| 倾仰调节:-5°~+35°         | 工作空间:449*207mm  |
|                       |                 |







实景展示







### 安装流程







↓