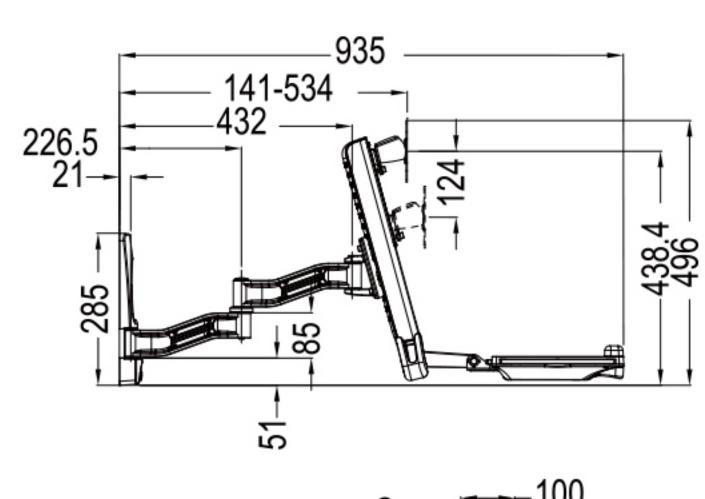

# 高低升降 自由悬停

### 调整舒适角度 让屏幕迎合您的视线

#### 易于收纳、放置鼠标/扫描枪托

产品参数

| 型号: OEW10             | 倾仰调节(键盘):0°~+90° |
|-----------------------|------------------|
| 安装孔位:100x100/75x75mm  | 承重范围(支臂):2-8KG   |
| 螺丝型号:M4               | 承重范围(键盘):2.5Kg   |
| 材质:铁/铝合金/塑胶           | 适合尺寸: ≤27"       |
| 尺寸:730.6*486*282mm    | 旋转角度:360°        |
| 净重:7.11 Kg (15.68Ibs) | 延长臂:1            |
| 左右调节:+/-90°           | 高度调节范围:124mm     |
| 倾仰调节:-5°~+35°         | 工作空间:449*207mm   |
|                       |                  |

#### 调整舒适角度 让屏幕迎合您的视线

#### 易于收纳、放置鼠标/扫描枪托

产品参数

| 型号: OEW20             | 倾仰调节(键盘):0°~90° |
|-----------------------|-----------------|
| 安装孔位:100x100/75x75mm  | 承重范围(支臂):2~8KG  |
| 螺丝型号:M4               | 承重范围(键盘):2.5Kg  |
| 材质:铁/ 铝合金/塑胶          | 适合尺寸: ≤27"      |
| 尺寸:935*496*300mm      | 旋转角度:360°       |
| 净重:7.87 Kg (15.68lbs) | 延长臂:2           |
| 左右调节:+/-90°           | 高度调节范围:124mm    |
| 倾仰调节:-5°~+35°         | 工作空间:449*207mm  |
|                       |                 |