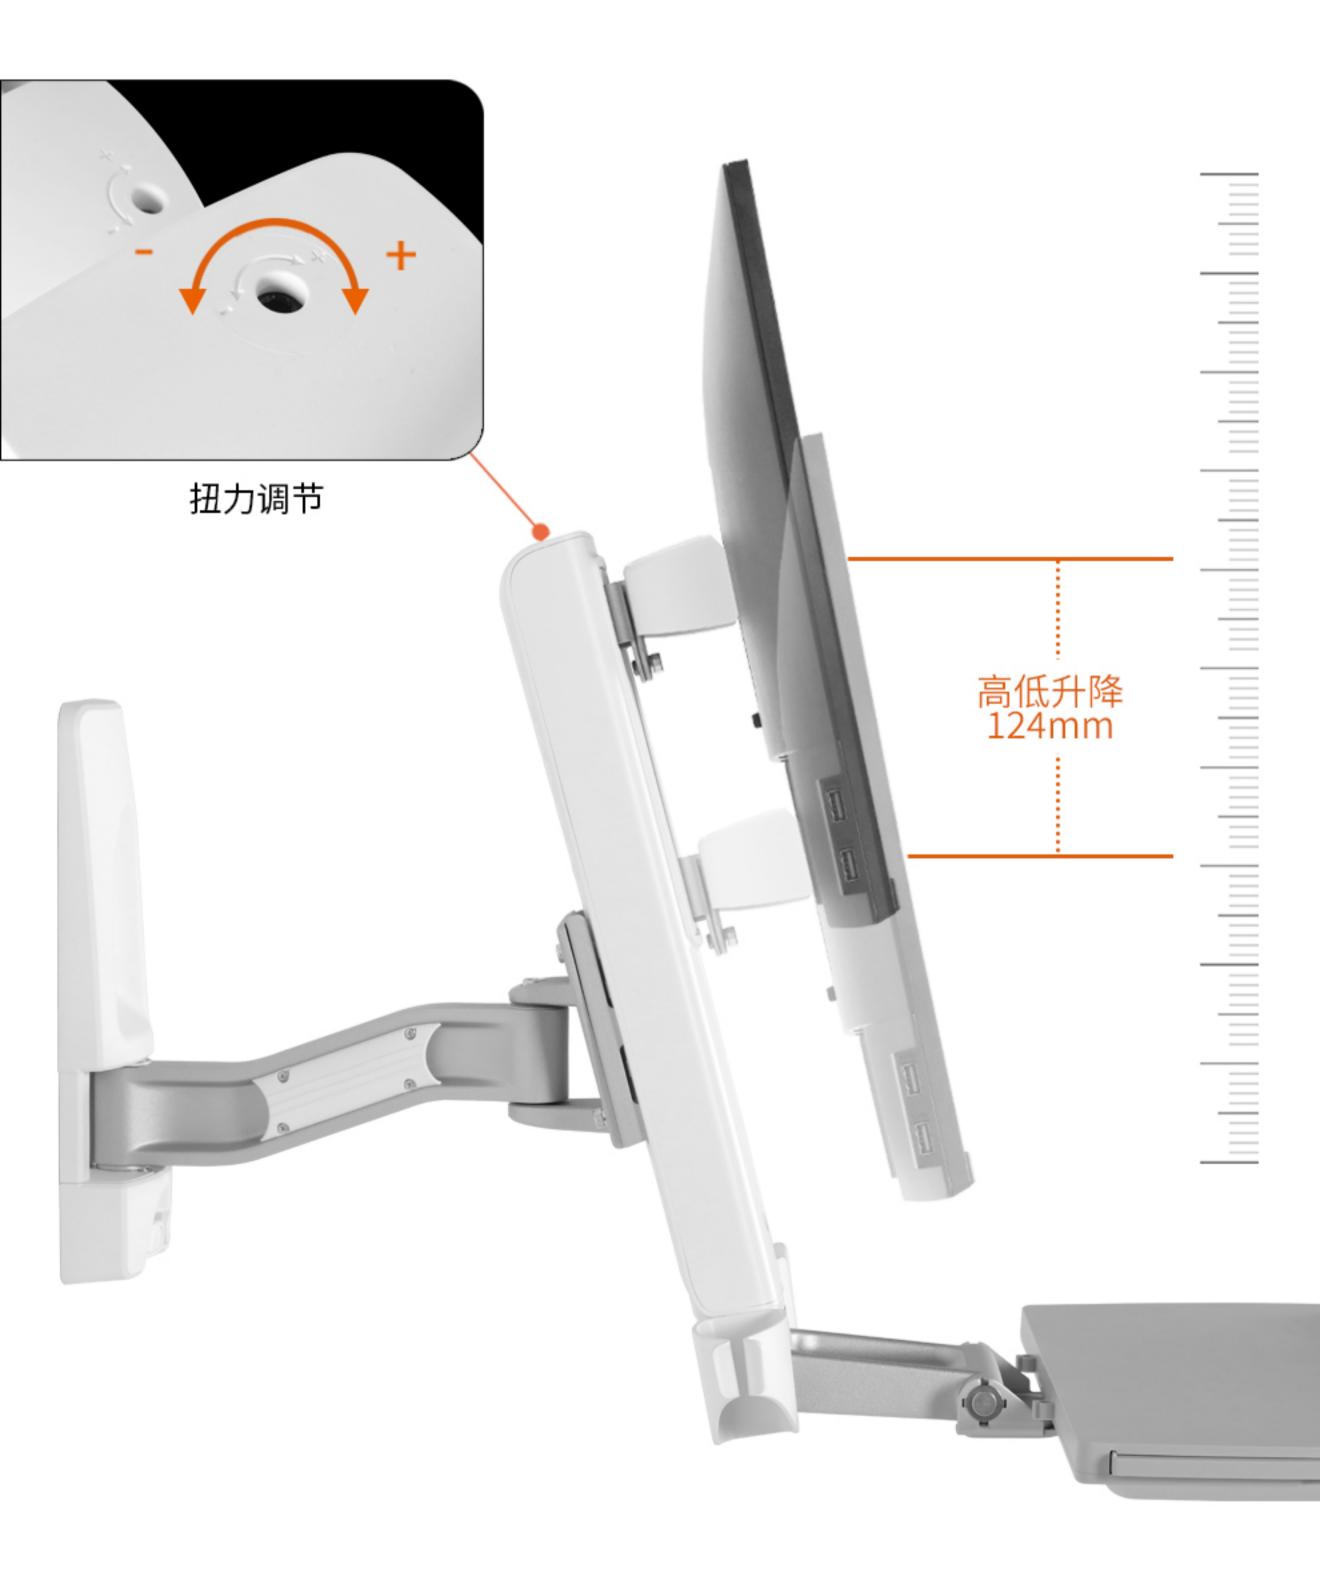

### 旋转升降 拒绝低头

提供全方位随意调节体验

# 高低升降 自由悬停

### 调整舒适角度 让屏幕迎合您的视线

#### 易于收纳、放置鼠标/扫描枪托

产品参数

| 型号: OEW10             | 倾仰调节(键盘):0°~+90° |
|-----------------------|------------------|
| 安装孔位:100x100/75x75mm  | 承重范围(支臂):2-8KG   |
| 螺丝型号:M4               | 承重范围(键盘):2.5Kg   |
| 材质:铁/铝合金/塑胶           | 适合尺寸: ≤27"       |
| 尺寸:730.6*486*282mm    | 旋转角度:360°        |
| 净重:7.11 Kg (15.68Ibs) | 延长臂:1            |
| 左右调节:+/-90°           | 高度调节范围:124mm     |
| 倾仰调节:-5°~+35°         | 工作空间:449*207mm   |
|                       |                  |