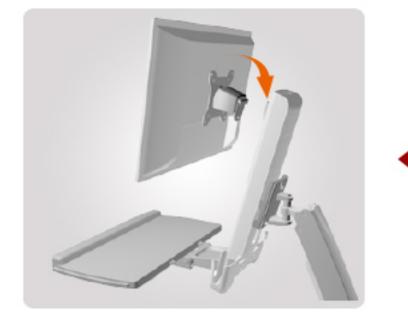

## 单屏壁挂一体机电脑工作台

### 旋转升降 拒绝低头







提供全方位随意调节体验







### 鼠标键盘托盘

### 2.5kg承重托盘 可折叠收纳





### 预留集线槽贴心设计

#### 线缆归纳有序 恢复桌面整洁



# 高低升降 自由悬停





### 调整舒适角度 让屏幕迎合您的视线





#### 易于收纳、放置鼠标/扫描枪托



产品参数

| 型号: OEW10             | 倾仰调节(键盘):0°~+90° |
|-----------------------|------------------|
| 安装孔位:100x100/75x75mm  | 承重范围(支臂):2-8KG   |
| 螺丝型号:M4               | 承重范围(键盘):2.5Kg   |
| 材质:铁/铝合金/塑胶           | 适合尺寸: ≤27"       |
| 尺寸:730.6*486*282mm    | 旋转角度:360°        |
| 净重:7.11 Kg (15.68Ibs) | 延长臂:1            |
| 左右调节:+/-90°           | 高度调节范围:124mm     |
| 倾仰调节:-5°~+35°         | 工作空间:449*207mm   |
|                       |                  |





实景展示















and south





















### 单屏壁挂一体机电脑工作台

### 旋转升降 拒绝低头





### 多维度立体化旋转伸缩

#### 提供全方位随意调节体验







### 鼠标键盘托盘

### 2.5kg承重托盘 可折叠收纳



### 预留集线槽贴心设计

#### 线缆归纳有序 恢复桌面整洁



# 高低升降 自由悬停





#### 调整舒适角度 让屏幕迎合您的视线





#### 易于收纳、放置鼠标/扫描枪托



产品参数

| 型号: OEW20             | 倾仰调节(键盘):0°~90° |
|-----------------------|-----------------|
| 安装孔位:100x100/75x75mm  | 承重范围(支臂):2~8KG  |
| 螺丝型号:M4               | 承重范围(键盘):2.5Kg  |
| 材质:铁/ 铝合金/塑胶          | 适合尺寸: ≤27"      |
| 尺寸:935*496*300mm      | 旋转角度:360°       |
| 净重:7.87 Kg (15.68lbs) | 延长臂:2           |
| 左右调节:+/-90°           | 高度调节范围:124mm    |
| 倾仰调节:-5°~+35°         | 工作空间:449*207mm  |
|                       |                 |







实景展示







### 安装流程







↓