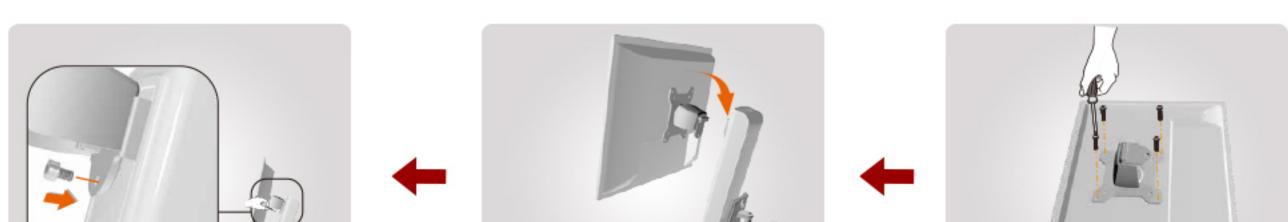

|                  |





实景展示















and south





















### 单屏壁挂一体机电脑工作台

### 旋转升降 拒绝低头





### 多维度立体化旋转伸缩

#### 提供全方位随意调节体验







### 鼠标键盘托盘

### 2.5kg承重托盘 可折叠收纳



### 预留集线槽贴心设计

#### 线缆归纳有序 恢复桌面整洁



# 高低升降 自由悬停





#### 调整舒适角度 让屏幕迎合您的视线





#### 易于收纳、放置鼠标/扫描枪托



产品参数

| 型号: OEW20             | 倾仰调节(键盘):0°~90° |
|-----------------------|-----------------|
| 安装孔位:100x100/75x75mm  | 承重范围(支臂):2~8KG  |
| 螺丝型号:M4               | 承重范围(键盘):2.5Kg  |
| 材质:铁/ 铝合金/塑胶          | 适合尺寸: ≤27"      |
| 尺寸:935*496*300mm      | 旋转角度:360°       |
| 净重:7.87 Kg (15.68lbs) | 延长臂:2           |
| 左右调节:+/-90°           | 高度调节范围:124mm    |
| 倾仰调节:-5°~+35°         | 工作空间:449*207mm  |
|                       |                 |







实景展示







### 安装流程







↓