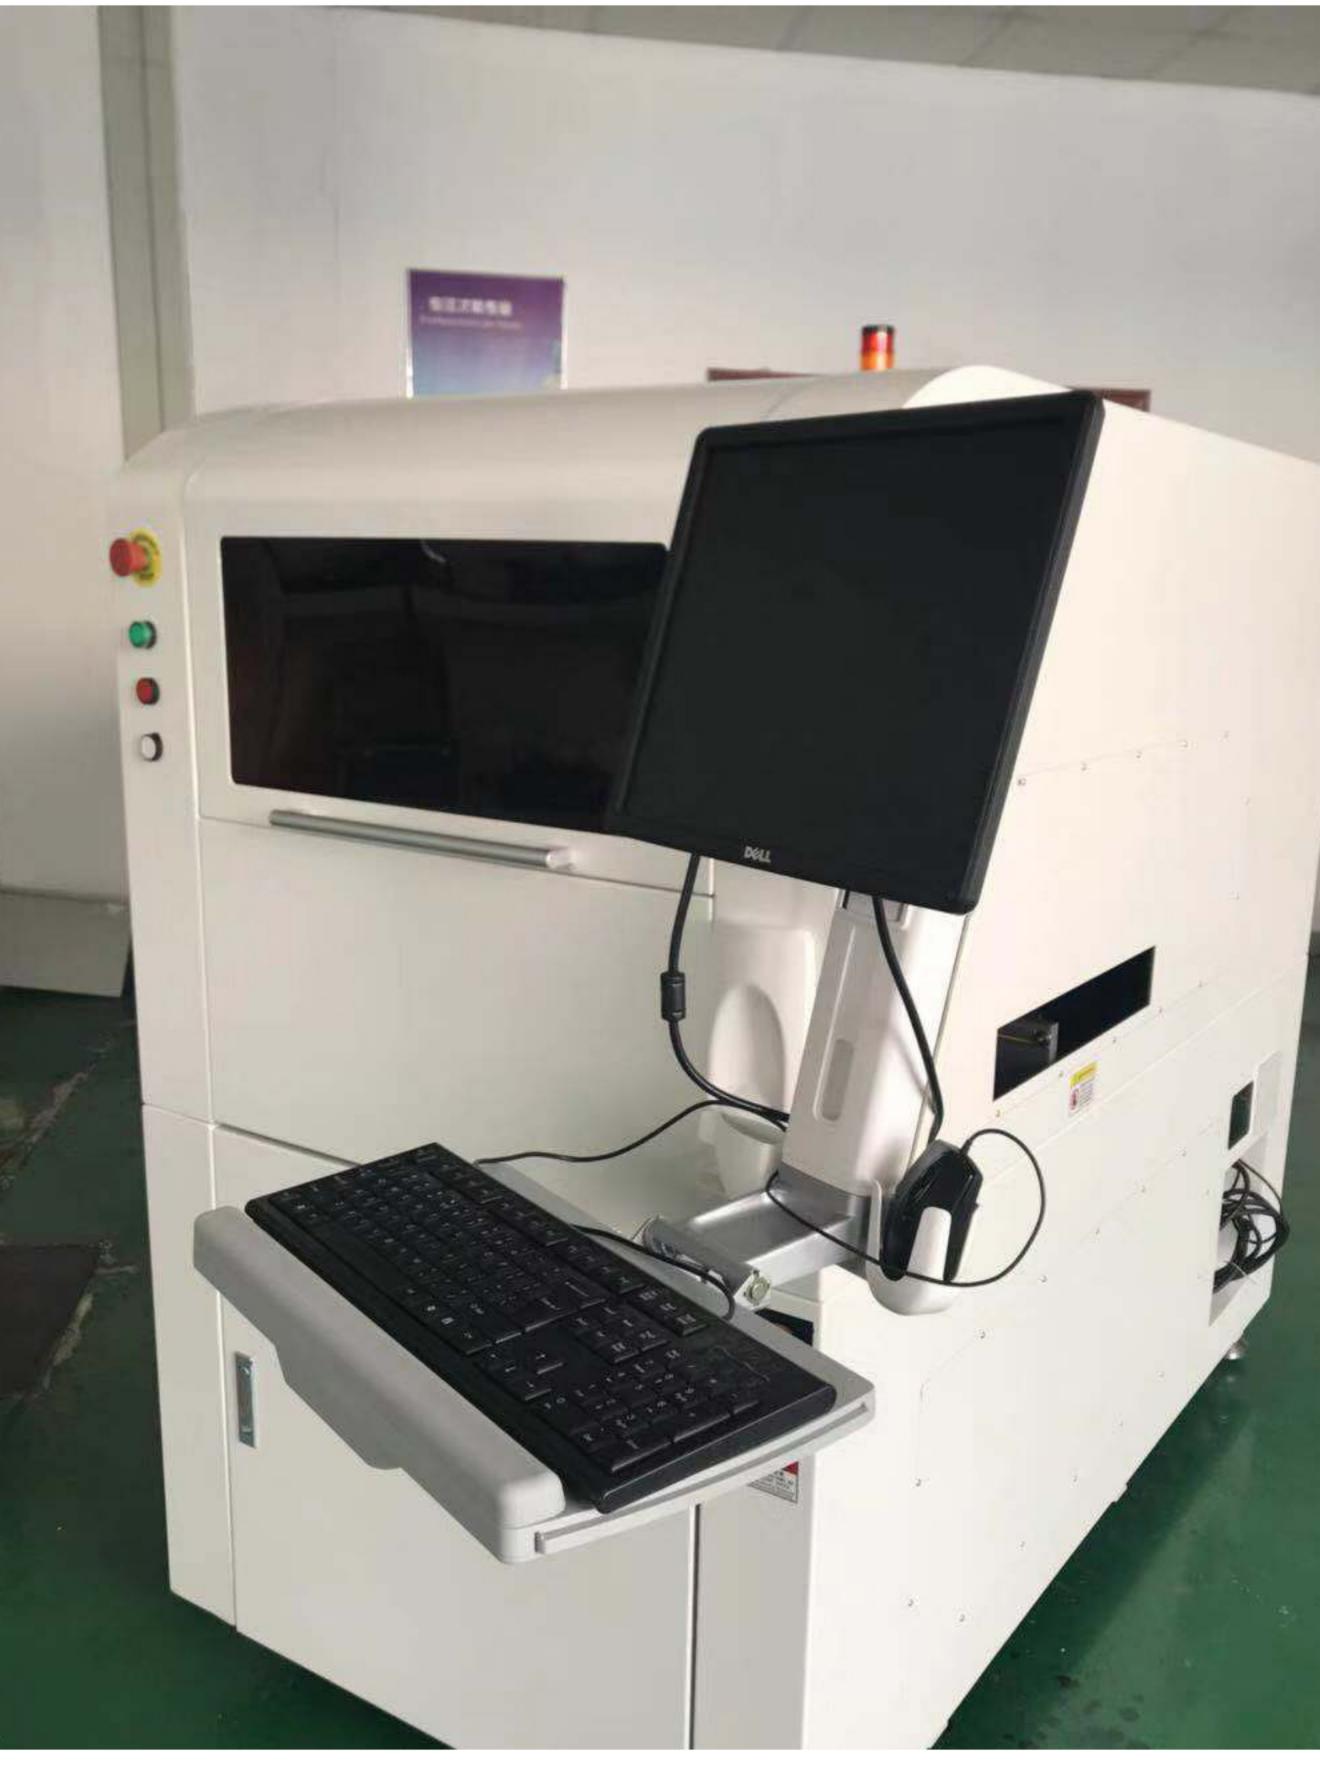

## 单屏壁挂一体机电脑工作台

### 旋转升降 拒绝低头







提供全方位随意调节体验







### 鼠标键盘托盘

### 2.5kg承重托盘 可折叠收纳





### 预留集线槽贴心设计

#### 线缆归纳有序 恢复桌面整洁



# 高低升降 自由悬停





### 调整舒适角度 让屏幕迎合您的视线





#### 易于收纳、放置鼠标/扫描枪托



产品参数

| 型号: OEW10             | 倾仰调节(键盘):0°~+90° |
|-----------------------|------------------|
| 安装孔位:100x100/75x75mm  | 承重范围(支臂):2-8KG   |
| 螺丝型号:M4               | 承重范围(键盘):2.5Kg   |
| 材质:铁/铝合金/塑胶           | 适合尺寸: ≤27"       |
| 尺寸:730.6*486*282mm    | 旋转角度:360°        |
| 净重:7.11 Kg (15.68Ibs) | 延长臂:1            |
| 左右调节:+/-90°           | 高度调节范围:124mm     |
| 倾仰调节:-5°~+35°         | 工作空间:449*207mm   |
|                       |                  |





实景展示















and south





















### 单屏壁挂一体机电脑工作台

### 旋转升降 拒绝低头





### 多维度立体化旋转伸缩

#### 提供全方位随意调节体验







### 鼠标键盘托盘

### 2.5kg承重托盘 可折叠收纳



### 预留集线槽贴心设计

#### 线缆归纳有序 恢复桌面整洁



# 高低升降 自由悬停





#### 调整舒适角度 让屏幕迎合您的视线





#### 易于收纳、放置鼠标/扫描枪托



产品参数

| 型号: OEW20             | 倾仰调节(键盘):0°~90° |
|-----------------------|-----------------|
| 安装孔位:100x100/75x75mm  | 承重范围(支臂):2~8KG  |
| 螺丝型号:M4               | 承重范围(键盘):2.5Kg  |
| 材质:铁/ 铝合金/塑胶          | 适合尺寸: ≤27"      |
| 尺寸:935*496*300mm      | 旋转角度:360°       |
| 净重:7.87 Kg (15.68lbs) | 延长臂:2           |
| 左右调节:+/-90°           | 高度调节范围:124mm    |
| 倾仰调节:-5°~+35°         | 工作空间:449*207mm  |
|                       |                 |







实景展示







### 安装流程







↓