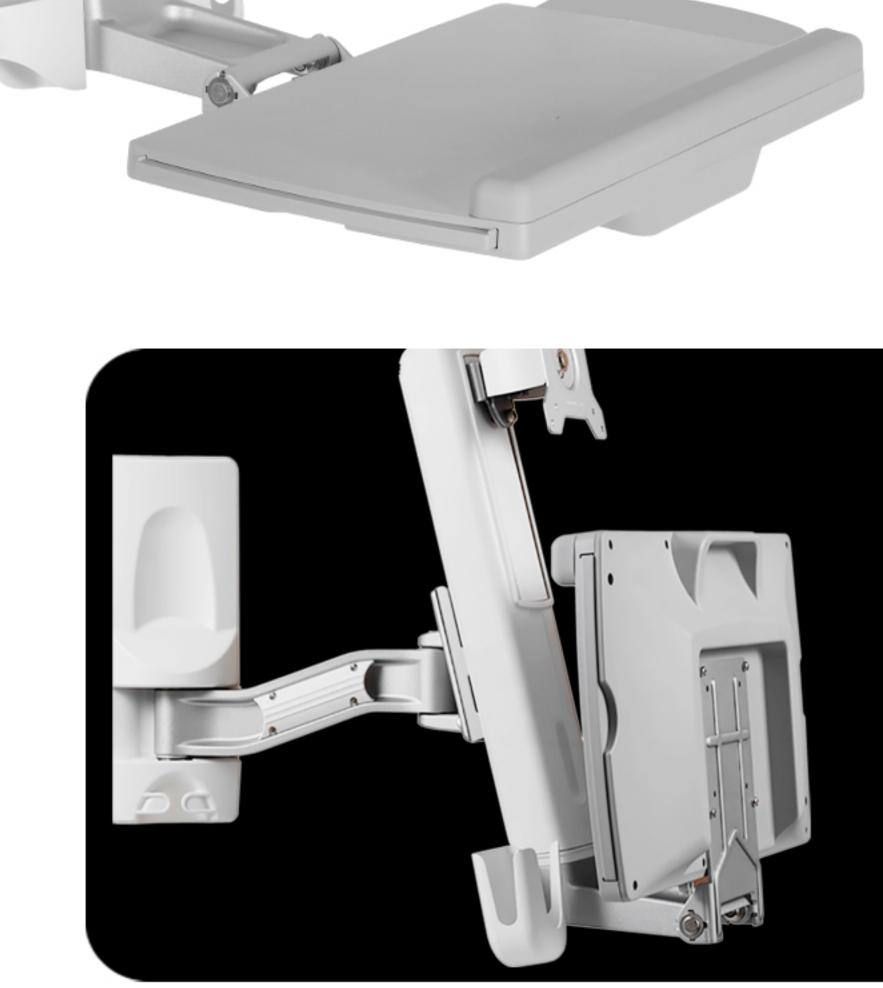

### 鼠标键盘托盘

### 2.5kg承重托盘 可折叠收纳

#### 易于收纳、放置鼠标/扫描枪托

产品参数

| 型号: OEW10             | 倾仰调节(键盘):0°~+90° |
|-----------------------|------------------|
| 安装孔位:100x100/75x75mm  | 承重范围(支臂):2-8KG   |
| 螺丝型号:M4               | 承重范围(键盘):2.5Kg   |
| 材质:铁/铝合金/塑胶           | 适合尺寸: ≤27"       |
| 尺寸:730.6*486*282mm    | 旋转角度:360°        |
| 净重:7.11 Kg (15.68Ibs) | 延长臂:1            |
| 左右调节:+/-90°           | 高度调节范围:124mm     |
| 倾仰调节:-5°~+35°         | 工作空间:449*207mm   |
|                       |                  |