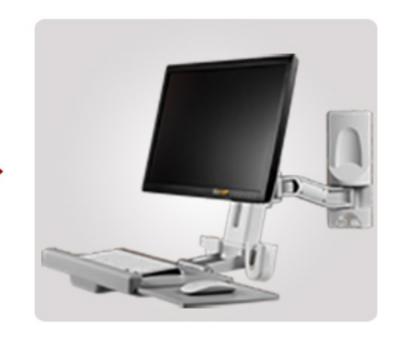

|                  |





实景展示















and south





















### 单屏壁挂一体机电脑工作台

### 旋转升降 拒绝低头





### 多维度立体化旋转伸缩

#### 提供全方位随意调节体验







### 鼠标键盘托盘

### 2.5kg承重托盘 可折叠收纳



### 预留集线槽贴心设计

#### 线缆归纳有序 恢复桌面整洁



# 高低升降 自由悬停





#### 调整舒适角度 让屏幕迎合您的视线





#### 易于收纳、放置鼠标/扫描枪托



产品参数

| 型号: OEW20             | 倾仰调节(键盘):0°~90° |
|-----------------------|-----------------|
| 安装孔位:100x100/75x75mm  | 承重范围(支臂):2~8KG  |
| 螺丝型号:M4               | 承重范围(键盘):2.5Kg  |
| 材质:铁/ 铝合金/塑胶          | 适合尺寸: ≤27"      |
| 尺寸:935*496*300mm      | 旋转角度:360°       |
| 净重:7.87 Kg (15.68lbs) | 延长臂:2           |
| 左右调节:+/-90°           | 高度调节范围:124mm    |
| 倾仰调节:-5°~+35°         | 工作空间:449*207mm  |
|                       |                 |







实景展示







### 安装流程







↓