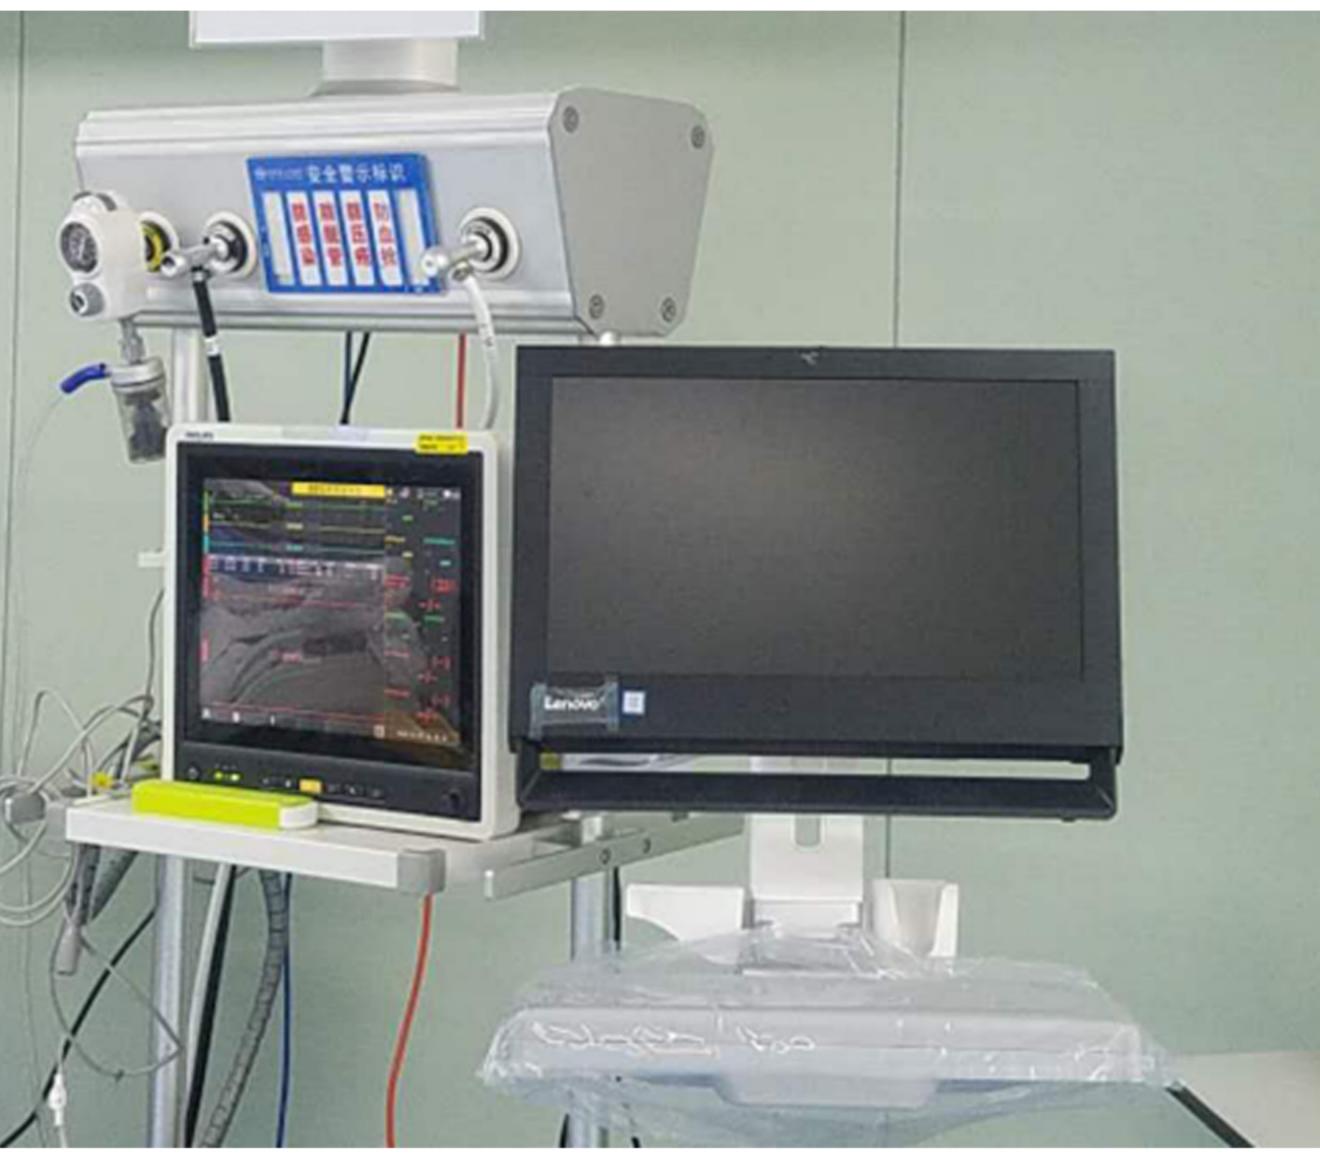

## 单屏壁挂一体机电脑工作台

### 旋转升降 拒绝低头







提供全方位随意调节体验







### 鼠标键盘托盘

### 2.5kg承重托盘 可折叠收纳





### 预留集线槽贴心设计

#### 线缆归纳有序 恢复桌面整洁



# 高低升降 自由悬停





### 调整舒适角度 让屏幕迎合您的视线





#### 易于收纳、放置鼠标/扫描枪托



产品参数

| 型号: OEW10             | 倾仰调节(键盘):0°~+90° |
|-----------------------|------------------|
| 安装孔位:100x100/75x75mm  | 承重范围(支臂):2-8KG   |
| 螺丝型号:M4               | 承重范围(键盘):2.5Kg   |
| 材质:铁/铝合金/塑胶           | 适合尺寸: ≤27"       |
| 尺寸:730.6*486*282mm    | 旋转角度:360°        |
| 净重:7.11 Kg (15.68Ibs) | 延长臂:1            |
| 左右调节:+/-90°           | 高度调节范围:124mm     |
| 倾仰调节:-5°~+35°         | 工作空间:449*207mm   |
|                       |                  |





实景展示















and south





















### 单屏壁挂一体机电脑工作台

### 旋转升降 拒绝低头





### 多维度立体化旋转伸缩

#### 提供全方位随意调节体验







### 鼠标键盘托盘

### 2.5kg承重托盘 可折叠收纳



### 预留集线槽贴心设计

#### 线缆归纳有序 恢复桌面整洁



# 高低升降 自由悬停





#### 调整舒适角度 让屏幕迎合您的视线





#### 易于收纳、放置鼠标/扫描枪托



产品参数

| 型号: OEW20             | 倾仰调节(键盘):0°~90° |
|-----------------------|-----------------|
| 安装孔位:100x100/75x75mm  | 承重范围(支臂):2~8KG  |
| 螺丝型号:M4               | 承重范围(键盘):2.5Kg  |
| 材质:铁/ 铝合金/塑胶          | 适合尺寸: ≤27"      |
| 尺寸:935*496*300mm      | 旋转角度:360°       |
| 净重:7.87 Kg (15.68lbs) | 延长臂:2           |
| 左右调节:+/-90°           | 高度调节范围:124mm    |
| 倾仰调节:-5°~+35°         | 工作空间:449*207mm  |
|                       |                 |







实景展示







### 安装流程







↓