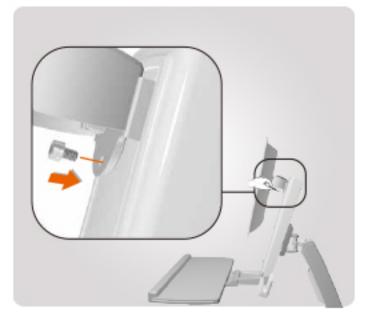

## 单屏壁挂一体机电脑工作台

### 旋转升降 拒绝低头







提供全方位随意调节体验







### 鼠标键盘托盘

### 2.5kg承重托盘 可折叠收纳





### 预留集线槽贴心设计

#### 线缆归纳有序 恢复桌面整洁



# 高低升降 自由悬停





### 调整舒适角度 让屏幕迎合您的视线





#### 易于收纳、放置鼠标/扫描枪托



产品参数

| 型号: OEW10             | 倾仰调节(键盘):0°~+90° |
|-----------------------|------------------|
| 安装孔位:100x100/75x75mm  | 承重范围(支臂):2-8KG   |
| 螺丝型号:M4               | 承重范围(键盘):2.5Kg   |
| 材质:铁/铝合金/塑胶           | 适合尺寸: ≤27"       |
| 尺寸:730.6*486*282mm    | 旋转角度:360°        |
| 净重:7.11 Kg (15.68Ibs) | 延长臂:1            |
| 左右调节:+/-90°           | 高度调节范围:124mm     |
| 倾仰调节:-5°~+35°         | 工作空间:449*207mm   |
|                       |                  |





实景展示















and south





















### 单屏壁挂一体机电脑工作台

### 旋转升降 拒绝低头





### 多维度立体化旋转伸缩

#### 提供全方位随意调节体验







### 鼠标键盘托盘

### 2.5kg承重托盘 可折叠收纳



### 预留集线槽贴心设计

#### 线缆归纳有序 恢复桌面整洁



# 高低升降 自由悬停





#### 调整舒适角度 让屏幕迎合您的视线





#### 易于收纳、放置鼠标/扫描枪托



产品参数

| 型号: OEW20             | 倾仰调节(键盘):0°~90° |
|-----------------------|-----------------|
| 安装孔位:100x100/75x75mm  | 承重范围(支臂):2~8KG  |
| 螺丝型号:M4               | 承重范围(键盘):2.5Kg  |
| 材质:铁/ 铝合金/塑胶          | 适合尺寸: ≤27"      |
| 尺寸:935*496*300mm      | 旋转角度:360°       |
| 净重:7.87 Kg (15.68lbs) | 延长臂:2           |
| 左右调节:+/-90°           | 高度调节范围:124mm    |
| 倾仰调节:-5°~+35°         | 工作空间:449*207mm  |
|                       |                 |







实景展示







### 安装流程







↓