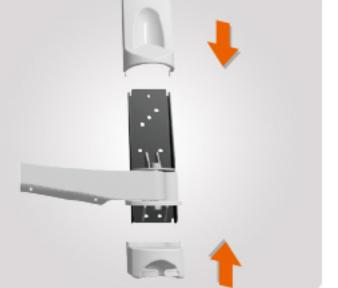

|                  |





实景展示















and south





















### 单屏壁挂一体机电脑工作台

### 旋转升降 拒绝低头





### 多维度立体化旋转伸缩

#### 提供全方位随意调节体验







### 鼠标键盘托盘

### 2.5kg承重托盘 可折叠收纳



### 预留集线槽贴心设计

#### 线缆归纳有序 恢复桌面整洁



# 高低升降 自由悬停





#### 调整舒适角度 让屏幕迎合您的视线





#### 易于收纳、放置鼠标/扫描枪托



产品参数

| 型号: OEW20             | 倾仰调节(键盘):0°~90° |
|-----------------------|-----------------|
| 安装孔位:100x100/75x75mm  | 承重范围(支臂):2~8KG  |
| 螺丝型号:M4               | 承重范围(键盘):2.5Kg  |
| 材质:铁/ 铝合金/塑胶          | 适合尺寸: ≤27"      |
| 尺寸:935*496*300mm      | 旋转角度:360°       |
| 净重:7.87 Kg (15.68lbs) | 延长臂:2           |
| 左右调节:+/-90°           | 高度调节范围:124mm    |
| 倾仰调节:-5°~+35°         | 工作空间:449*207mm  |
|                       |                 |







实景展示







### 安装流程







↓