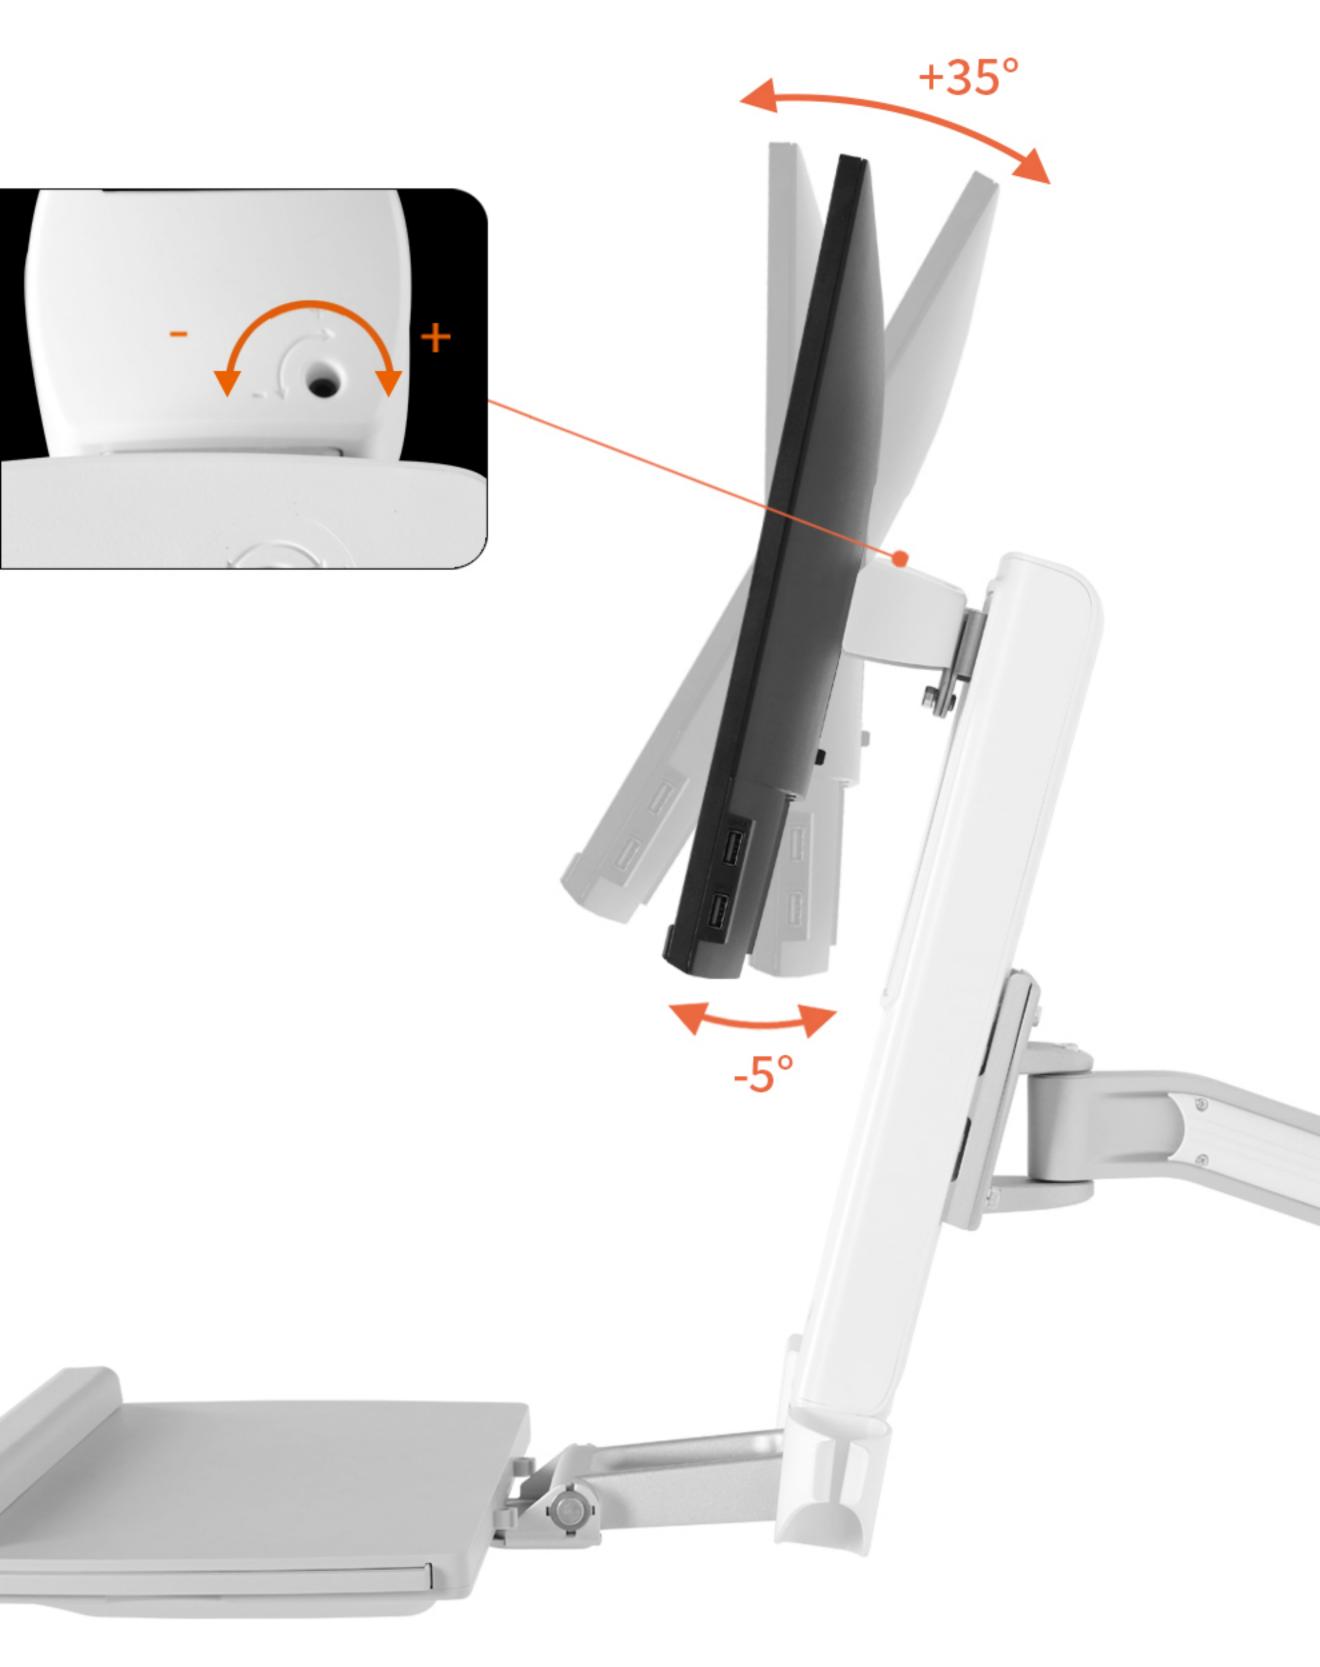

## 单屏壁挂一体机电脑工作台

### 旋转升降 拒绝低头







提供全方位随意调节体验







### 鼠标键盘托盘

### 2.5kg承重托盘 可折叠收纳





### 预留集线槽贴心设计

#### 线缆归纳有序 恢复桌面整洁



# 高低升降 自由悬停





### 调整舒适角度 让屏幕迎合您的视线





#### 易于收纳、放置鼠标/扫描枪托



产品参数

| 型号: OEW10             | 倾仰调节(键盘):0°~+90° |
|-----------------------|------------------|
| 安装孔位:100x100/75x75mm  | 承重范围(支臂):2-8KG   |
| 螺丝型号:M4               | 承重范围(键盘):2.5Kg   |
| 材质:铁/铝合金/塑胶           | 适合尺寸: ≤27"       |
| 尺寸:730.6*486*282mm    | 旋转角度:360°        |
| 净重:7.11 Kg (15.68Ibs) | 延长臂:1            |
| 左右调节:+/-90°           | 高度调节范围:124mm     |
| 倾仰调节:-5°~+35°         | 工作空间:449*207mm   |
|                       |                  |





实景展示















and south





















### 单屏壁挂一体机电脑工作台

### 旋转升降 拒绝低头





### 多维度立体化旋转伸缩

#### 提供全方位随意调节体验







### 鼠标键盘托盘

### 2.5kg承重托盘 可折叠收纳



### 预留集线槽贴心设计

#### 线缆归纳有序 恢复桌面整洁



# 高低升降 自由悬停





#### 调整舒适角度 让屏幕迎合您的视线





#### 易于收纳、放置鼠标/扫描枪托



产品参数

| 型号: OEW20             | 倾仰调节(键盘):0°~9