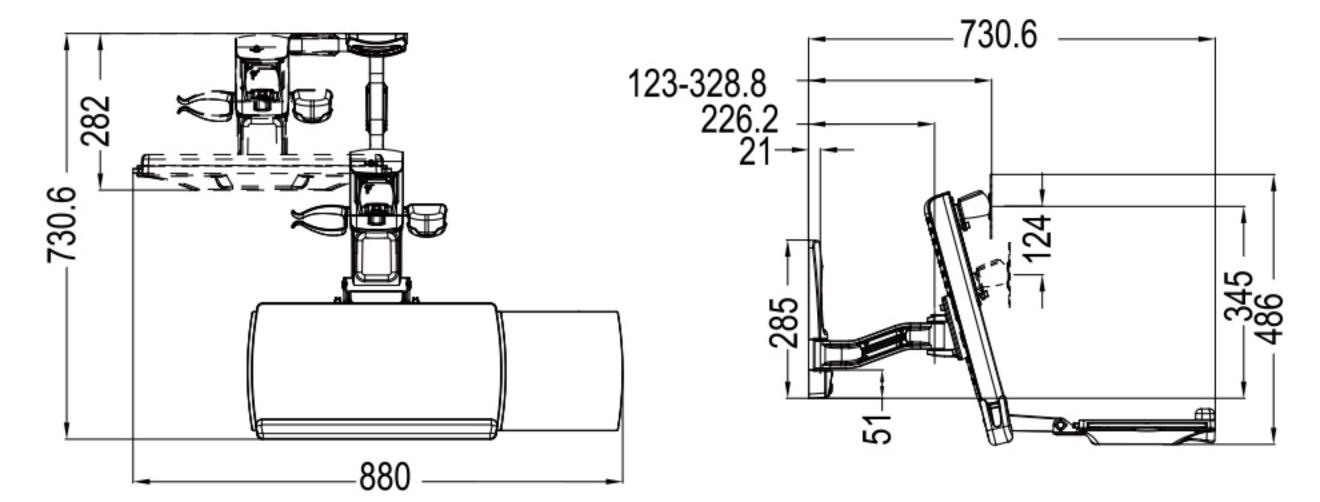

#### 易于收纳、放置鼠标/扫描枪托

产品参数

| 型号: OEW10             | 倾仰调节(键盘):0°~+90° |
|-----------------------|------------------|
| 安装孔位:100x100/75x75mm  | 承重范围(支臂):2-8KG   |
| 螺丝型号:M4               | 承重范围(键盘):2.5Kg   |
| 材质:铁/铝合金/塑胶           | 适合尺寸: ≤27"       |
| 尺寸:730.6*486*282mm    | 旋转角度:360°        |
| 净重:7.11 Kg (15.68Ibs) | 延长臂:1            |
| 左右调节:+/-90°           | 高度调节范围:124mm     |
| 倾仰调节:-5°~+35°         | 工作空间:449*207mm   |
|                       |                  |