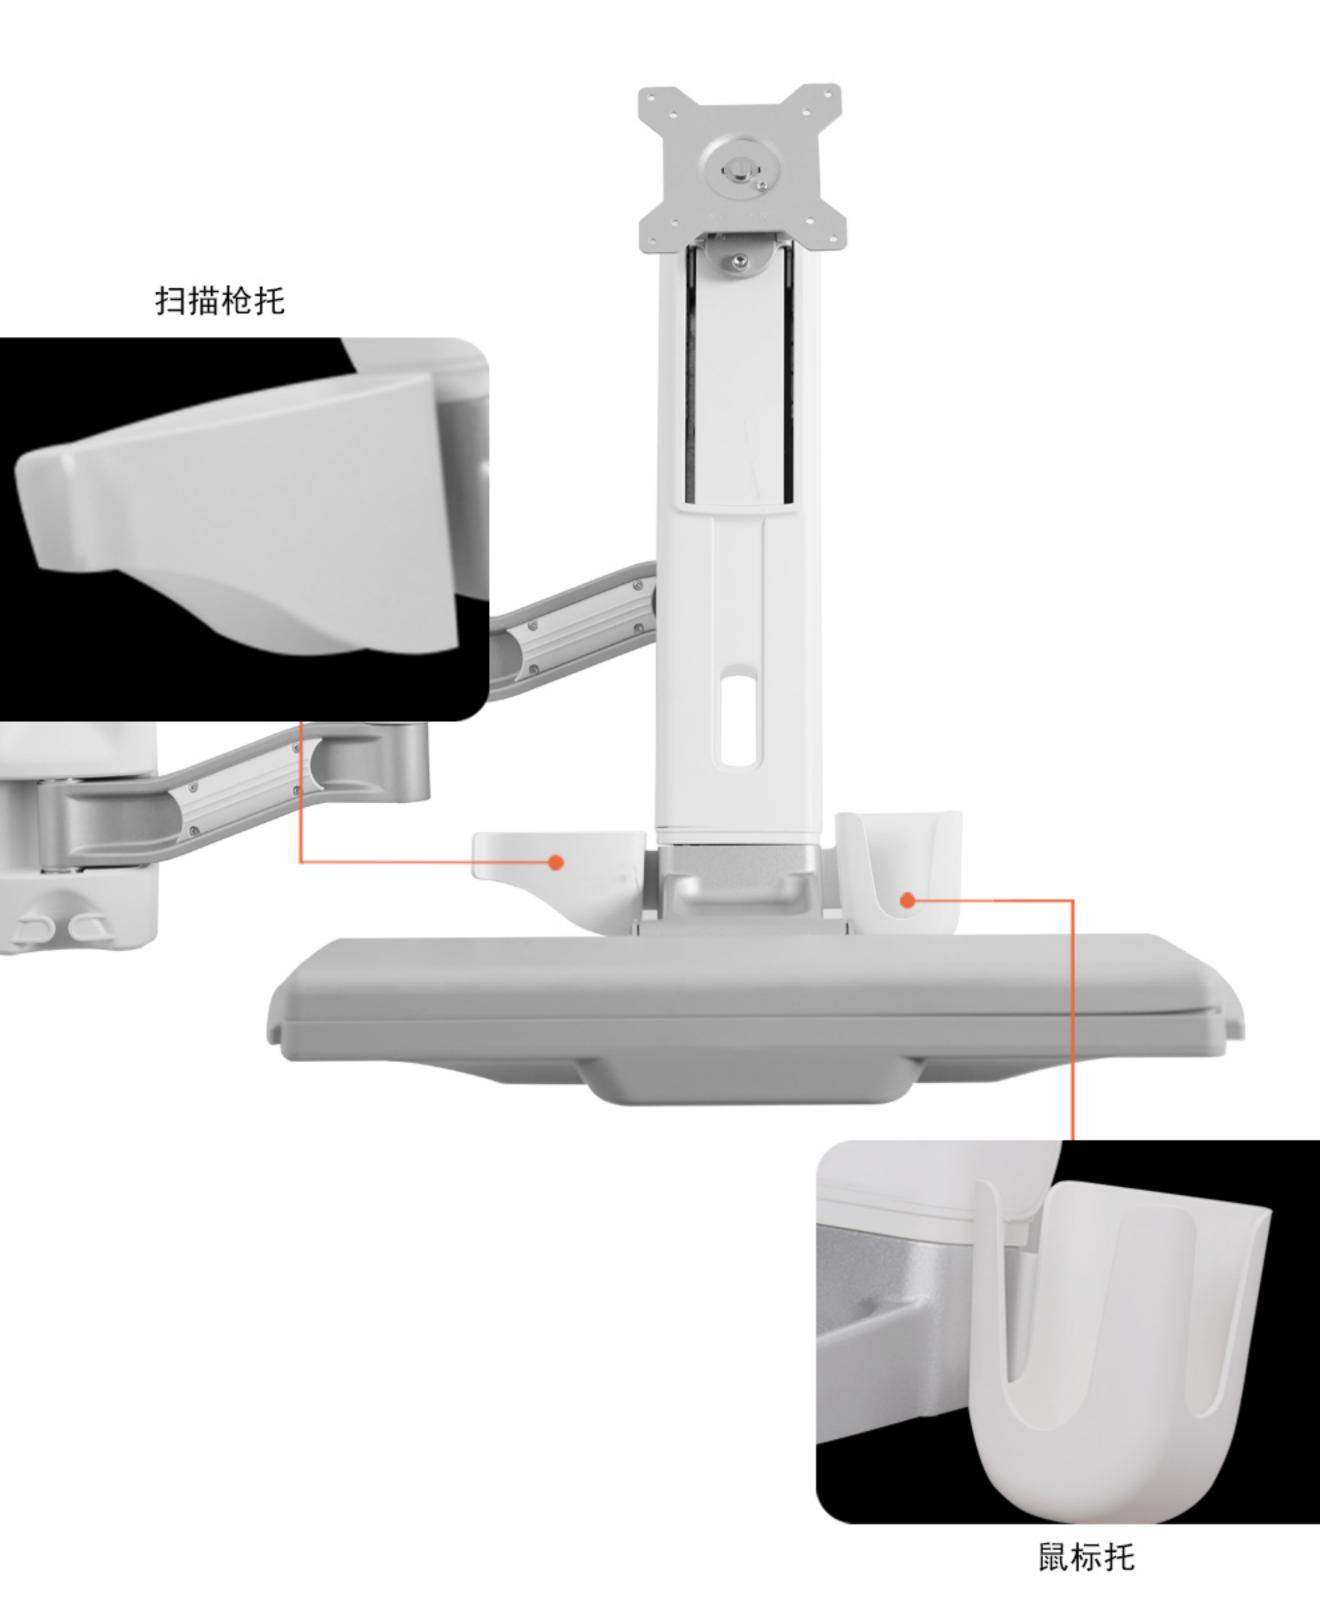

### 鼠标键盘托盘

### 2.5kg承重托盘 可折叠收纳

### 预留集线槽贴心设计

#### 线缆归纳有序 恢复桌面整洁

#### 易于收纳、放置鼠标/扫描枪托

产品参数

| 型号: OEW10             | 倾仰调节(键盘):0°~+90° |
|-----------------------|------------------|
| 安装孔位:100x100/75x75mm  | 承重范围(支臂):2-8KG   |
| 螺丝型号:M4               | 承重范围(键盘):2.5Kg   |
| 材质:铁/铝合金/塑胶           | 适合尺寸: ≤27"       |
| 尺寸:730.6*486*282mm    | 旋转角度:360°        |
| 净重:7.11 Kg (15.68Ibs) | 延长臂:1            |
| 左右调节:+/-90°           | 高度调节范围:124mm     |
| 倾仰调节:-5°~+35°         | 工作空间:449*207mm   |
|                       |                  |

#### 易于收纳、放置鼠标/扫描枪托

产品参数

| 型号: OEW20             | 倾仰调节(键盘):0°~90° |
|-----------------------|-----------------|
| 安装孔位:100x100/75x75mm  | 承重范围(支臂):2~8KG  |
| 螺丝型号:M4               | 承重范围(键盘):2.5Kg  |
| 材质:铁/ 铝合金/塑胶          | 适合尺寸: ≤27"      |
| 尺寸:935*496*300mm      | 旋转角度:360°       |
| 净重:7.87 Kg (15.68lbs) | 延长臂:2           |
| 左右调节:+/-90°           | 高度调节范围:124mm    |
| 倾仰调节:-5°~+35°         | 工作空间:449*207mm  |
|                       |                 |