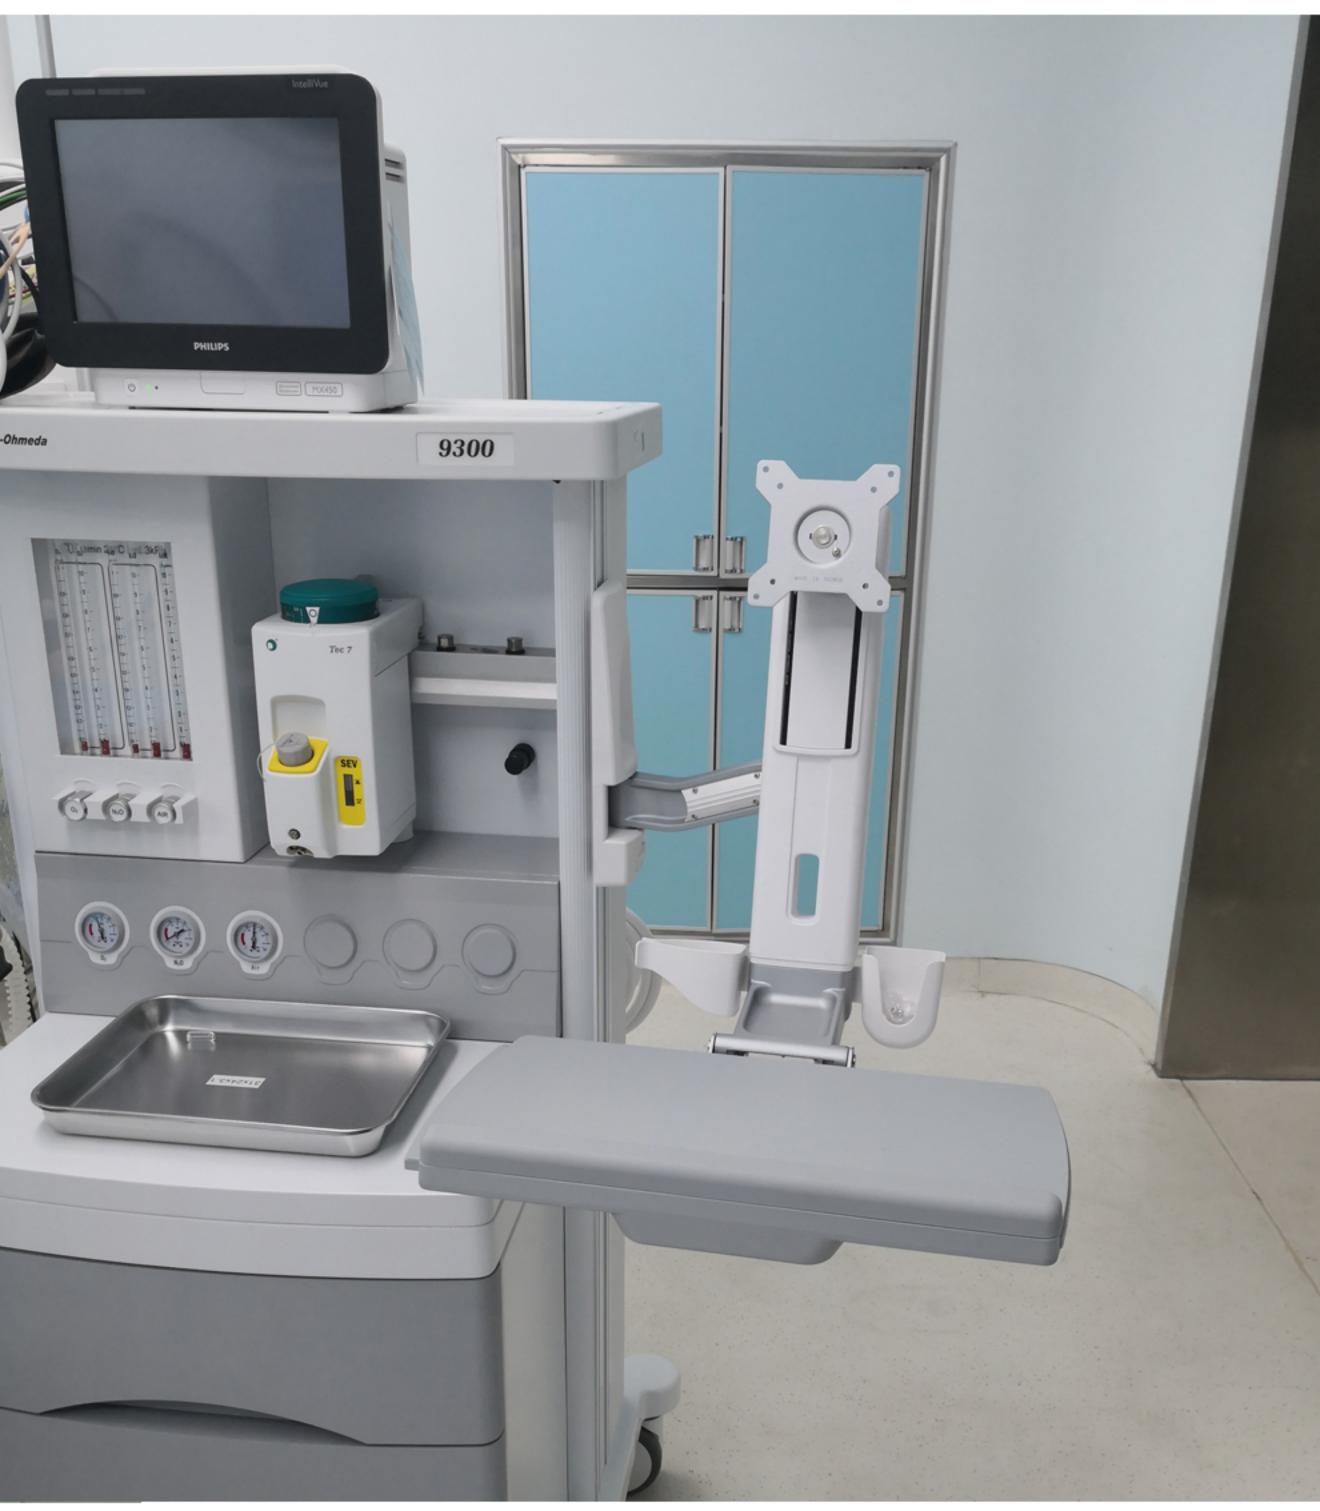

## 单屏壁挂一体机电脑工作台

### 旋转升降 拒绝低头







提供全方位随意调节体验







### 鼠标键盘托盘

### 2.5kg承重托盘 可折叠收纳





### 预留集线槽贴心设计

#### 线缆归纳有序 恢复桌面整洁



# 高低升降 自由悬停





### 调整舒适角度 让屏幕迎合您的视线





#### 易于收纳、放置鼠标/扫描枪托



产品参数

| 型号: OEW10             | 倾仰调节(键盘):0°~+90° |
|-----------------------|------------------|
| 安装孔位:100x100/75x75mm  | 承重范围(支臂):2-8KG   |
| 螺丝型号:M4               | 承重范围(键盘):2.5Kg   |
| 材质:铁/铝合金/塑胶           | 适合尺寸: ≤27"       |
| 尺寸:730.6*486*282mm    | 旋转角度:360°        |
| 净重:7.11 Kg (15.68Ibs) | 延长臂:1            |
| 左右调节:+/-90°           | 高度调节范围:124mm     |
| 倾仰调节:-5°~+35°         | 工作空间:449*207mm   |
|                       |                  |





实景展示















and south





















### 单屏壁挂一体机电脑工作台

### 旋转升降 拒绝低头





### 多维度立体化旋转伸缩

#### 提供全方位随意调节体验







### 鼠标键盘托盘

### 2.5kg承重托盘 可折叠收纳



### 预留集线槽贴心设计

#### 线缆归纳有序 恢复桌面整洁



# 高低升降 自由悬停





#### 调整舒适角度 让屏幕迎合您的视线





#### 易于收纳、放置鼠标/扫描枪托



产品参数

| 型号: OEW20             | 倾仰调节(键盘):0°~90° |
|-----------------------|-----------------|
| 安装孔位:100x100/75x75mm  | 承重范围(支臂):2~8KG  |
| 螺丝型号:M4               | 承重范围(键盘):2.5Kg  |
| 材质:铁/ 铝合金/塑胶          | 适合尺寸: ≤27"      |
| 尺寸:935*496*300mm      | 旋转角度:360°       |
| 净重:7.87 Kg (15.68lbs) | 延长臂:2           |
| 左右调节:+/-90°           | 高度调节范围:124mm    |
| 倾仰调节:-5°~+35°         | 工作空间:449*207mm  |
|                       |                 |







实景展示







### 安装流程







↓